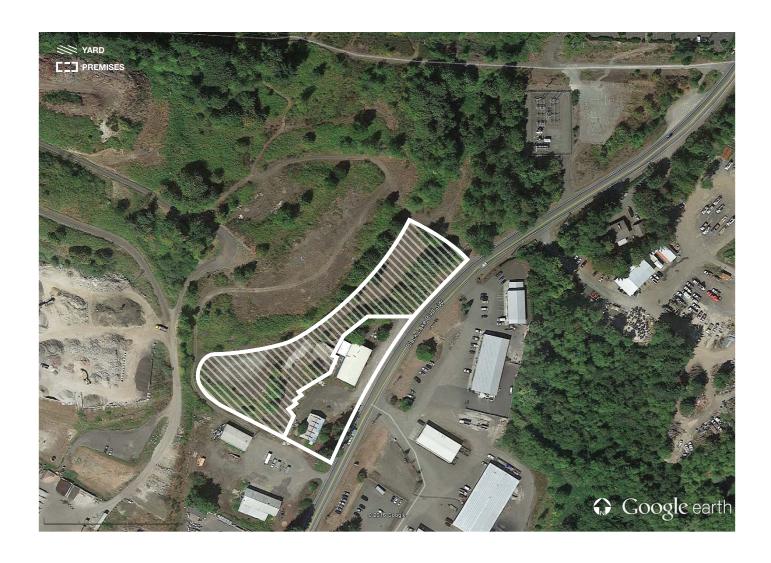

### Rare, close-in, industrial property

Located near Highway 101 & I-5 with lots of drive-by traffic

Ample parking and/or yard space

New owners are improving landscaping and buildings 2,250 SF with small office and restroom

## Black Lake Business Park

2905 Black Lake Blvd SW, Tumwater, WA