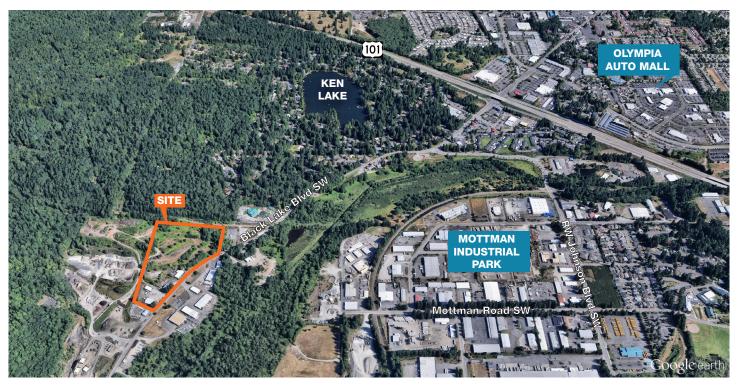

### Rare, close-in, industrial property

Located near Highway 101 & I-5 with lots of drive-by traffic

Ample parking and/or yard space

New owners are improving landscaping and buildings 2,250 SF with small office and restroom