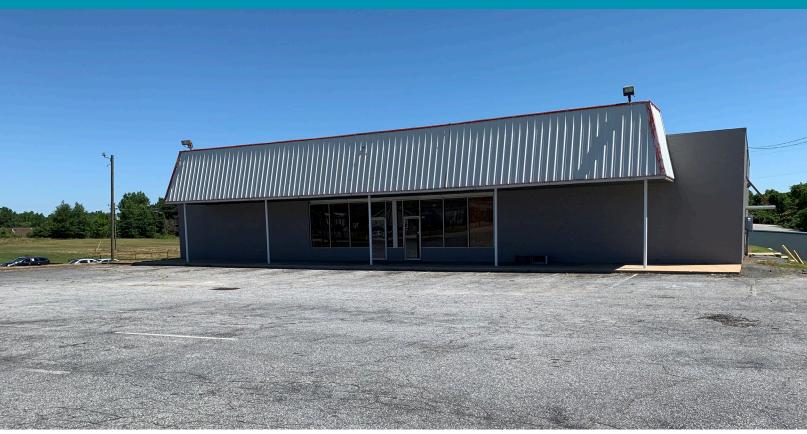

## for LEASE 1415 Asheville Highway

Spartanburg, South Carolina

## **Renovations in Progress**

## **Property Features**

- ±6,600 SF Freestanding Retail For Lease on ±0.75 Acres
- Prominent location on Asheville Hwy.
- Former Family Dollar Store
- Close proximity to I-85 and Downtown Spartanburg
- · Abundant Parking On-Site
- Lease Rate: \$8.50 NNN