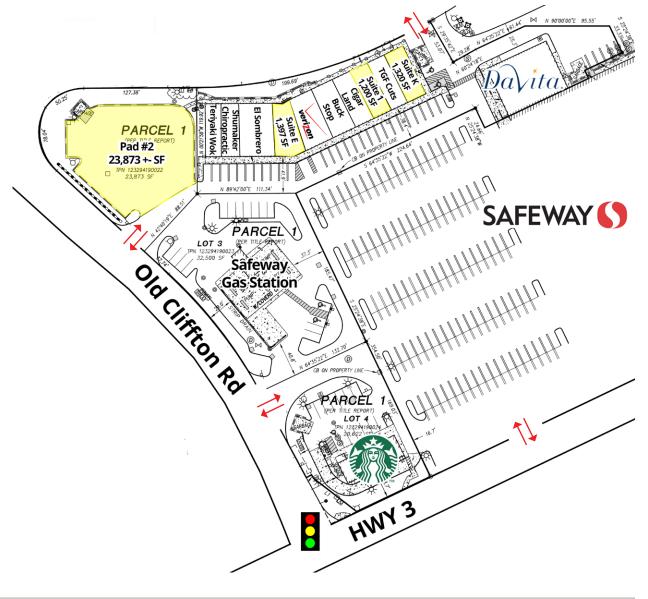

#### **AVAILABLE**

- 1,320 to 1,397 Square Foot Inline Spaces Available
- 23,873 +- Pad Option for up to 3,600 +- with Drive Thru
- \$24.00 \$28.00 Per Square Foot, Plus NNN (\$5.00 est.)

## FOR LEASE

23969 NE Highway 3 Belfair, WA 98528

| SPACE     | TENANT                    | SQ. FT.  |
|-----------|---------------------------|----------|
| Parcel #1 |                           |          |
| A         | Teriyaki-Wok              | 1,320    |
| В         | Shumaker Chiropractic     | 1,200    |
| C/D       | El Sombrero               | 2,400    |
| Е         | AVAILABLE                 | 1,397    |
| F         | Verizon                   | 2,210    |
| G         | Buck Stop                 | 1,646    |
| Н         | Cigar Land                | 1,200    |
| 1         | <b>AVAILABLE 1/1/2018</b> | 1,200    |
| J         | TGF Cuts                  | 1,200    |
| К         | AVAILABLE                 | 1,320    |
| L         | Davita                    | 4,360    |
| Pad #2    | AVAILABLE (23,873 +-)     | 3,600+-  |
| Pad #3    | Safeway Gas               | 3,800 +- |
| Pad #4    | Starbucks                 | 1,922    |
| Parcel #2 | Safeway (NAP)             | 42,500   |