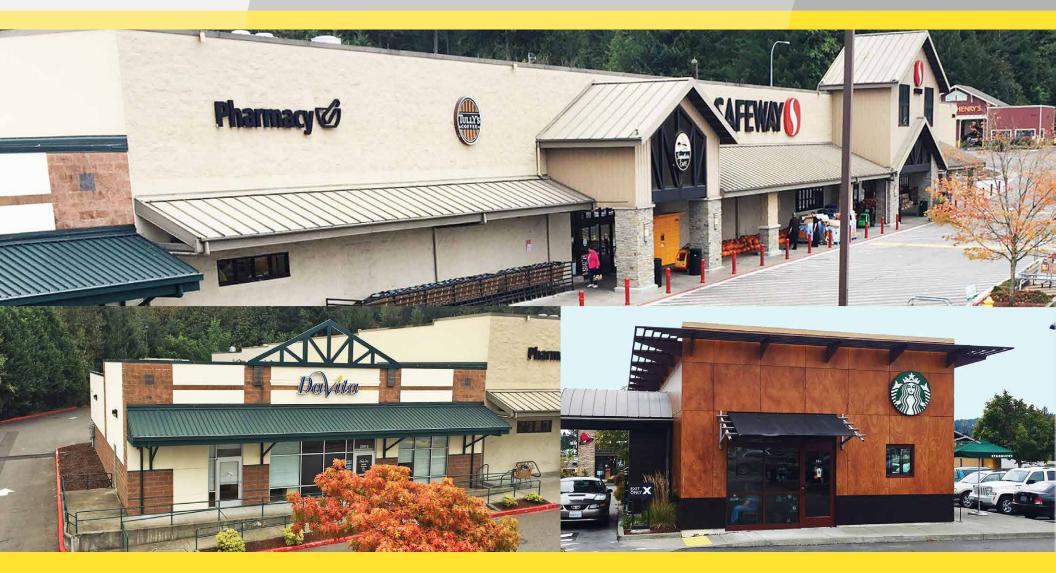

#### PROPERTY DESCRIPTION

- 42,500 Square Foot Safeway with Great Exposure to Vacationing and Local Shoppers
- Grease Trap Installed
- Great Access off of Highway 3
- Most prominant shopping center in Belfair

## FOR LEASE

23969 NE Highway 3 Belfair, WA 98528

| SPACE     | TENANT                    | SQ. FT.  |
|-----------|---------------------------|----------|
| Parcel #1 |                           |          |
| A         | Teriyaki-Wok              | 1,320    |
| В         | Shumaker Chiropractic     | 1,200    |
| C/D       | El Sombrero               | 2,400    |
| Е         | AVAILABLE                 | 1,397    |
| F         | Verizon                   | 2,210    |
| G         | Buck Stop                 | 1,646    |
| Н         | Cigar Land                | 1,200    |
| 1         | <b>AVAILABLE 1/1/2018</b> | 1,200    |
| J         | TGF Cuts                  | 1,200    |
| К         | AVAILABLE                 | 1,320    |
| L         | Davita                    | 4,360    |
| Pad #2    | AVAILABLE (23,873 +-)     | 3,600+-  |
| Pad #3    | Safeway Gas               | 3,800 +- |
| Pad #4    | Starbucks                 | 1,922    |
| Parcel #2 | Safeway (NAP)             | 42,500   |