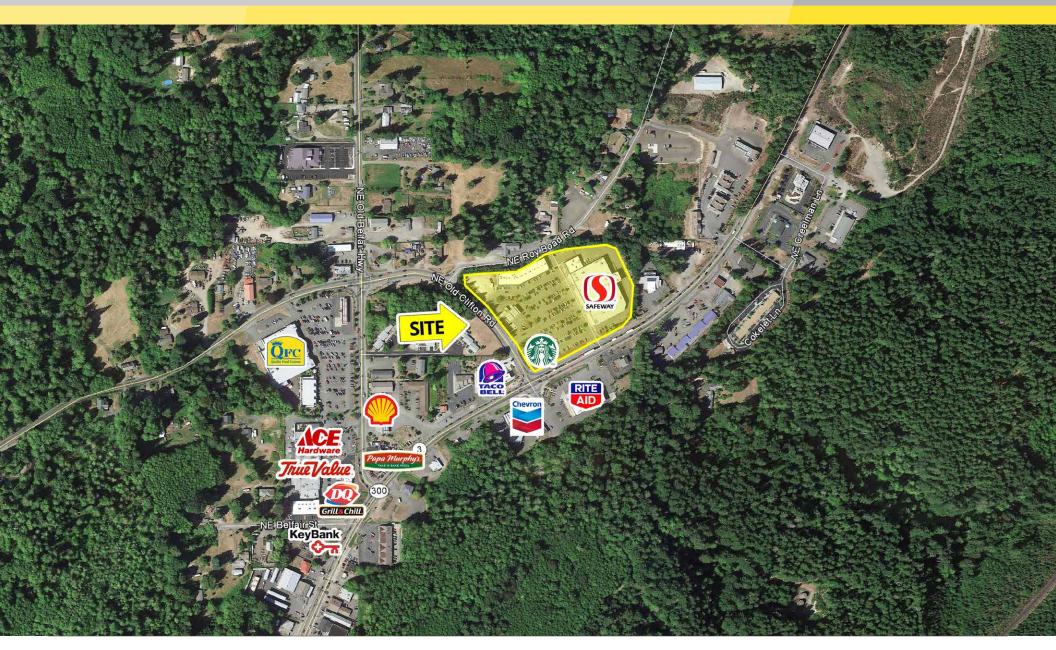

### **BELFAIR VALLEY PLAZA**

23969 NE Highway 3 Belfair, WA 98528

#### PROPERTY DESCRIPTION

- 42,500 Square Foot Safeway with Great Exposure to Vacationing and Local Shoppers
- Grease Trap Installed
- Great Access off of Highway 3
- Most prominant shopping center in Belfair

## FOR LEASE

23969 NE Highway 3 Belfair, WA 98528

| SPACE     | TENANT                    | SQ. FT.  |
|-----------|---------------------------|----------|
| Parcel #1 |                           |          |
| A         | Teriyaki-Wok              | 1,320    |
| В         | Shumaker Chiropractic     | 1,200    |
| C/D       | El Sombrero               | 2,400    |
| Е         | AVAILABLE                 | 1,397    |
| F         | Verizon                   | 2,210    |
| G         | Buck Stop                 | 1,646    |
| Н         | Cigar Land                | 1,200    |
| 1         | <b>AVAILABLE 1/1/2018</b> | 1,200    |
| J         | TGF Cuts                  | 1,200    |
| К         | AVAILABLE                 | 1,320    |
| L         | Davita                    | 4,360    |
| Pad #2    | AVAILABLE (23,873 +-)     | 3,600+-  |
| Pad #3    | Safeway Gas               | 3,800 +- |
| Pad #4    | Starbucks                 | 1,922    |
| Parcel #2 | Safeway (NAP)             | 42,500   |