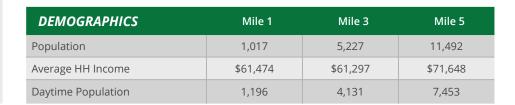

### **BELFAIR VALLEY PLAZA**

23969 NE Highway 3 Belfair, WA 98528

# FOR LEASE



LISA TALLMAN

(253) 471-5504

lisa@firstwesternproperties.com

23969 NE Highway 3 Belfair, WA 98528

### FOR LEASE

## LOCATION DETAILS

Traffic Counts

Highway 3: 14,000 CPD

 Located on lighted intersection off Highway 3



#### **AVAILABLE**

- 1,320 to 1,397 Square Foot Inline Spaces Available
- 23,873 +- Pad Option for up to 3,600 +- with Drive Thru
- \$24.00 \$28.00 Per Square Foot, Plus NNN (\$5.00 est.)

#### PROPERTY DESCRIPTION

- 42,500 Square Foot Safeway with Great Exposure to Vacationing and Local Shoppers
- Grease Trap Installed
- Great Access off of Highway 3
- Most prominant shopping center in Belfair

















## FOR LEASE

23969 NE Highway 3 Belfair, WA 98528

| SPACE     | TENANT                    | SQ. FT.  |
|-----------|---------------------------|----------|
| Parcel #1 |                           |          |
| A         | Teriyaki-Wok              | 1,320    |
| В         | Shumaker Chiropractic     | 1,200    |
| C/D       | El Sombrero               | 2,400    |
| Е         | AVAILABLE                 | 1,397    |
| F         | Verizon                   | 2,210    |
| G         | Buck Stop                 | 1,646    |
| Н         | Cigar Land                | 1,200    |
| 1         | <b>AVAILABLE 1/1/2018</b> | 1,200    |
| J         | TGF Cuts                  | 1,200    |
| К         | AVAILABLE                 | 1,320    |
| L         | Davita                    | 4,360    |