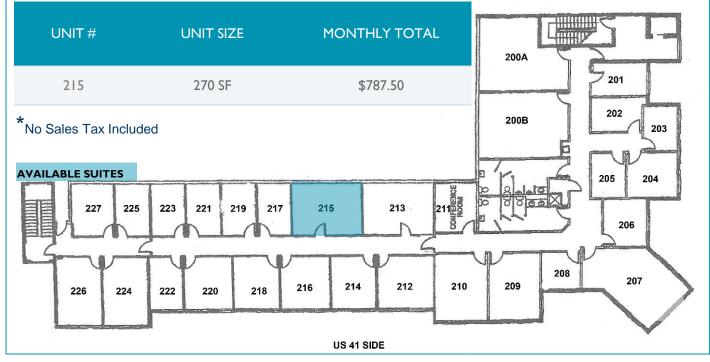

### **BUILDING FEATURES**

**LEASE RATE** \$35.00 **UNIT SIZE** 270 sf YEAR BUILT 2001 ZONING CPD

**PARCEL ID** 16-47-25-B2-02200.C000

#### **Property Highlights**

- Units are all on the 2<sup>nd</sup> floor, above the Wilson Lighting Store
- Includes a shared conference room, elevator, mailbox & 24/7 access. No Wi-Fi or Phone Incl.
- On-site building management
- Building fronts on US-41
- Easy access to FGCU, I-75, three regional malls, Naples & Fort Myers
- Not all uses will apply here call for details