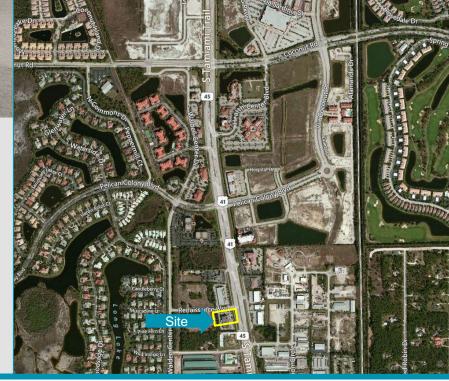

#### **Property Highlights**

- Units are all on the 2<sup>nd</sup> floor, above the Wilson Lighting Store
- Includes a shared conference room, elevator, mailbox & 24/7 access. No Wi-Fi or Phone Incl.
- On-site building management
- Building fronts on US-41
- Easy access to FGCU, I-75, three regional malls, Naples & Fort Myers
- Not all uses will apply here call for details