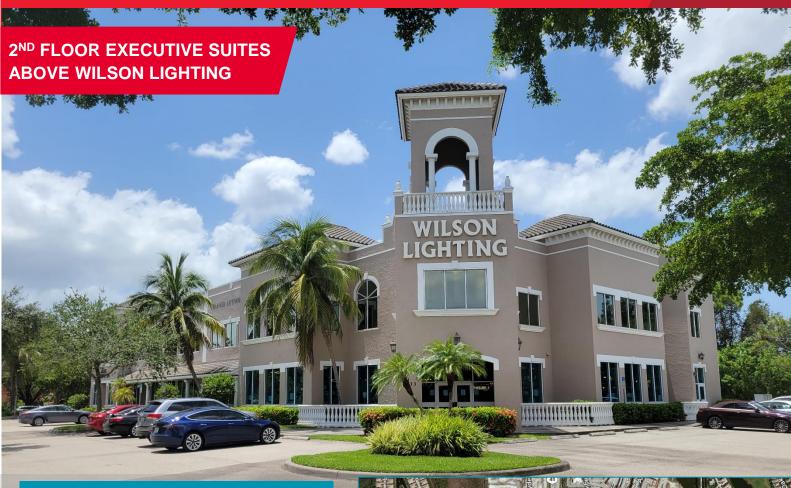

#### **Property Highlights**

- Units are all on the 2<sup>nd</sup> floor, above the Wilson Lighting Store
- Includes a shared conference room, elevator, mailbox & 24/7 access. No Wi-Fi or Phone Incl.
- On-site building management
- Building fronts on US-41
- Easy access to FGCU, I-75, three regional malls, Naples & Fort Myers
- Not all uses will apply here call for details