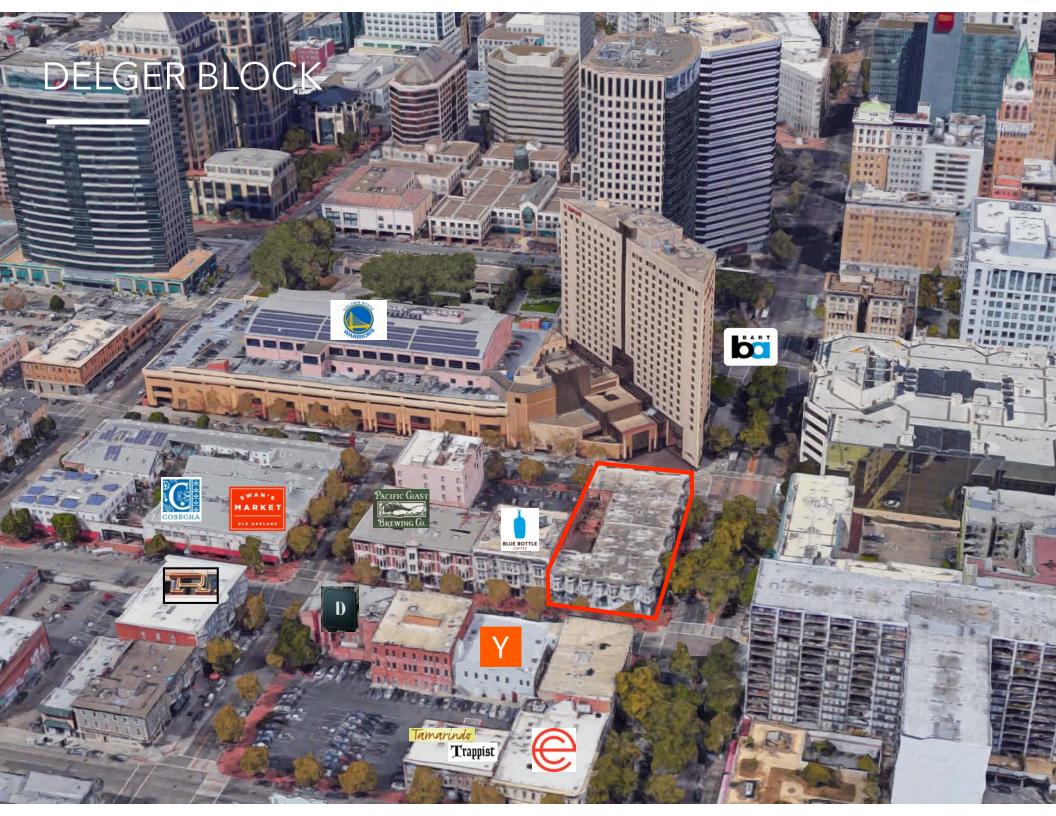

### **9TH STREET CAMPUS**

Historic stand-alone 66,000 SF headquarters building with a full city block of Broadway frontage

Ability to buildout 225k+ SF urban campus with contiguous development parcels under common ownerships

# URBAN CAMPUS

75,000+

Lin

66,000

Opportunity for 225,000+ square foot build-to-suit urban campus spanning 9th Street amenities

85,000+

5