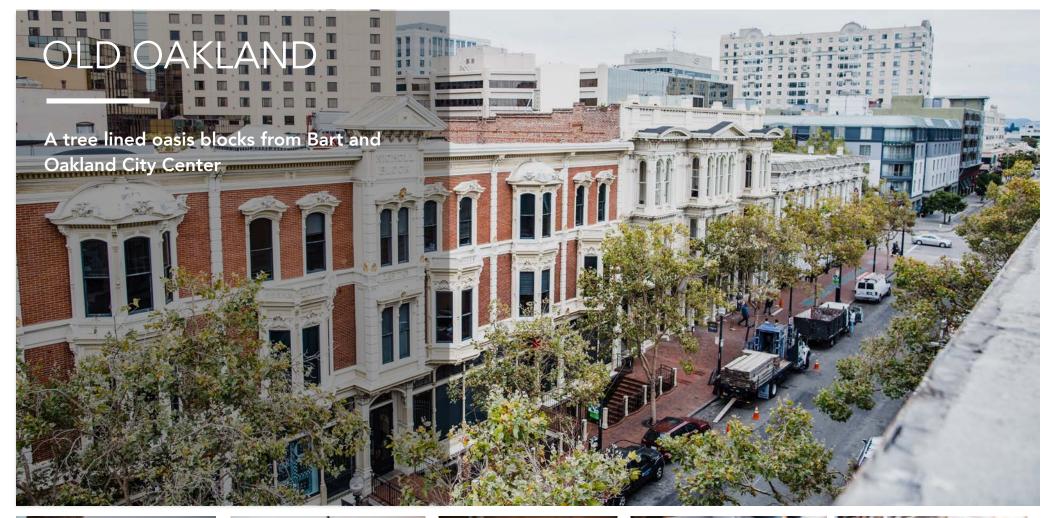

## 9TH STREET

Beautifully preserved Victorians home to the flagship Blue Bottle Cafe, Swan's Market, restaurants, bars and the Old Oakland Farmers Market

URBAN

Information Booth