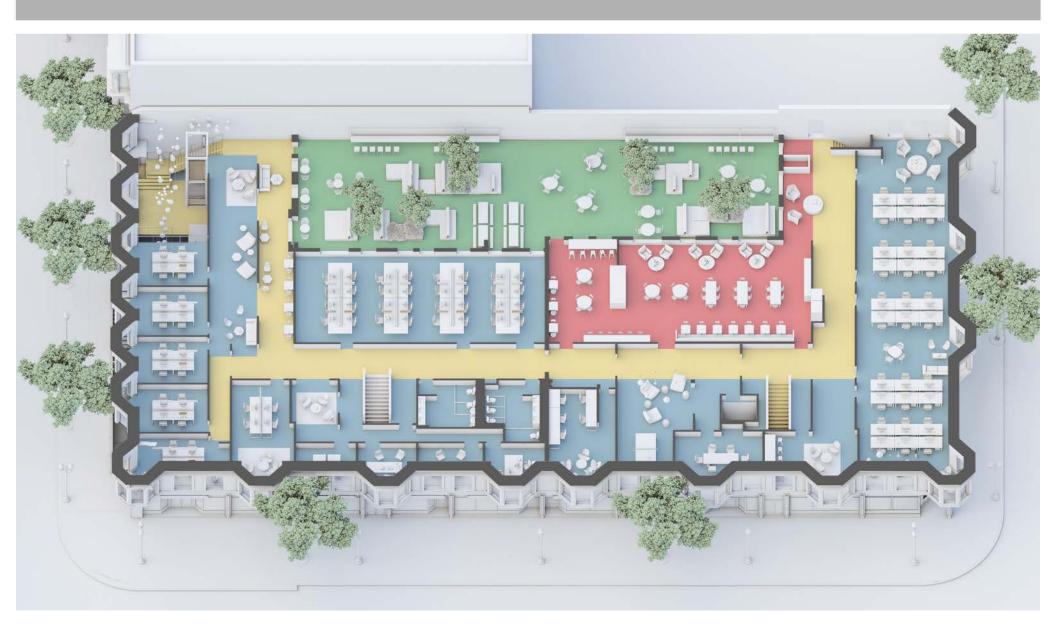

#### **Second Floor**

23K SF of office Includes 3,500 private outdoor patio

#### **Ground Floor**

21K SF of office / flagship retail Full block of Broadway frontage

#### **Basement**

22K SF Vaulted historic space with underfoot sidewalk lighting

## 2nd Floor Sample Layout