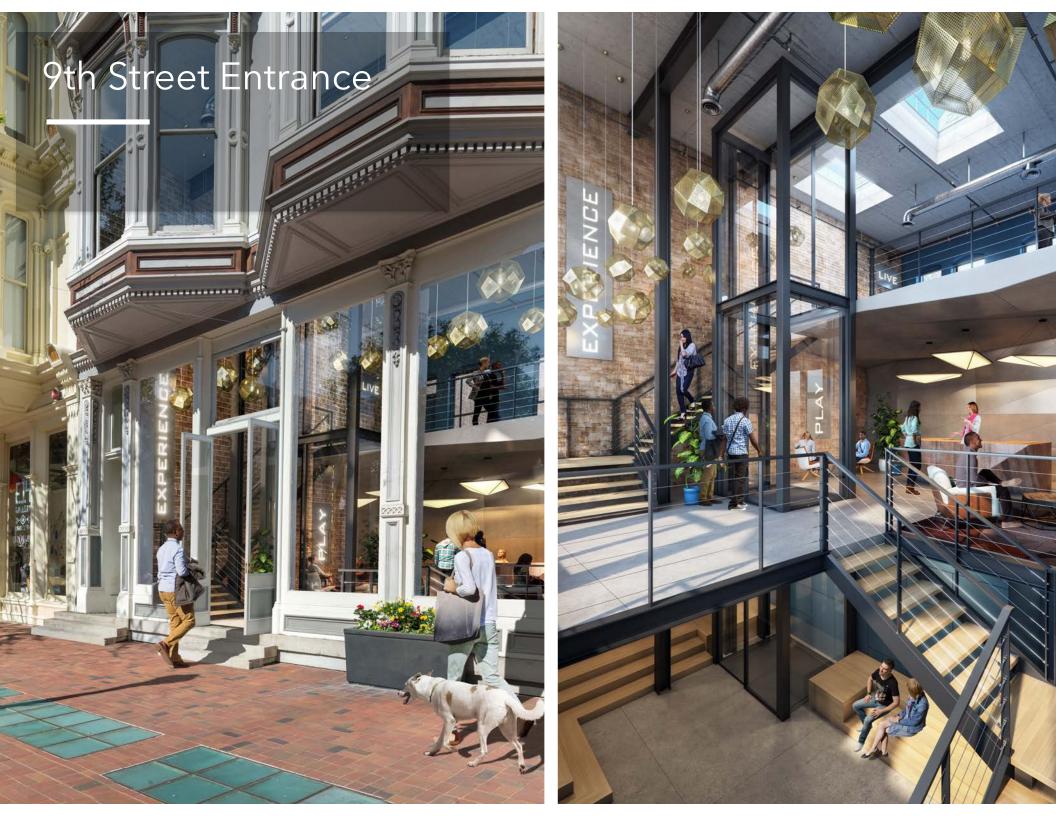

### **9TH STREET CAMPUS**

Historic stand-alone 66,000 SF headquarters building with a full city block of Broadway frontage

Ability to buildout 225k+ SF urban campus with contiguous development parcels under common ownerships

# URBAN CAMPUS

75,000+

Lin

66,000

Opportunity for 225,000+ square foot build-to-suit urban campus spanning 9th Street amenities

85,000+

5