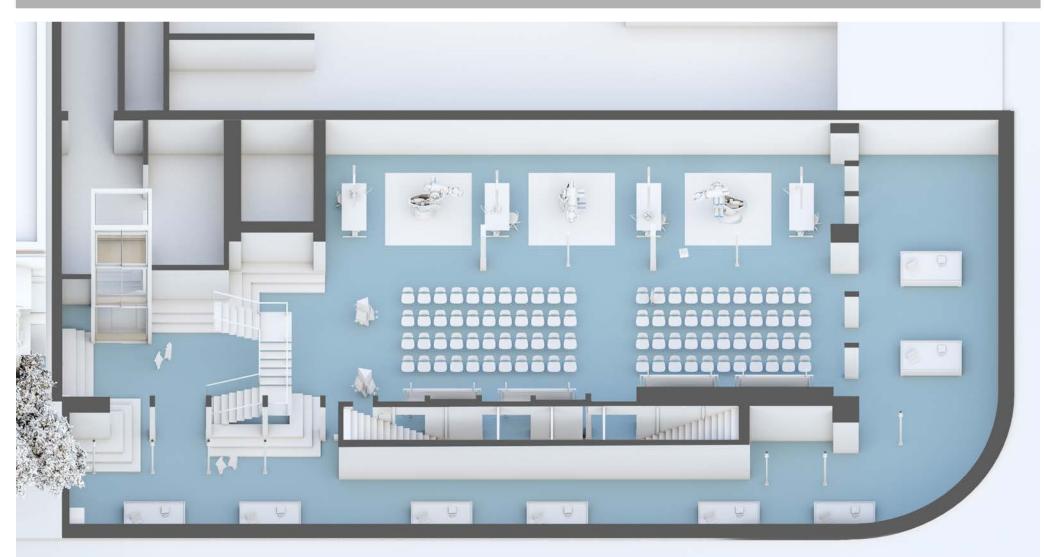

Bottle Cafe, Swan's Market, restaurants, bars and the Old Oakland Farmers Market









URBAN



Information Booth

# URBAN CAMPUS

75,000+

Lin

66,000

Opportunity for 225,000+ square foot build-to-suit urban campus spanning 9th Street amenities

85,000+

5



#### **Second Floor**

23K SF of office Includes 3,500 private outdoor patio

#### **Ground Floor**

21K SF of office / flagship retail Full block of Broadway frontage

#### **Basement**

22K SF Vaulted historic space with underfoot sidewalk lighting









# 2nd Floor Rendering

## 2nd Floor Sample Layout



### Basement Sample Layout

Trent Holsman Senior Vice President Lic. 01449957 +1 510 874 1951 trent.holsman@cbre.com Scott Greenwood Senior Vice President Lic. 01330561 +1 510 874 1950 scott.greenwood@cbre.com

**CBRE** 



© 2018 CBRE, Inc. This information has been obtained from sources believed reliable. We have not verified it and make no guarantee, warranty or representation about it. Any projections, opinions, assumptions or estimates used are for example only and do not represent the current or future performance of the property. You and your advisors should conduct a careful, independent investigation of the property to determine to your satisfaction the suitability of the property for your needs. Photos herein are the property of their respective owners and use of these images without the express written consent of the owner is prohibited. CBRE and the CBRE logo are service marks of CBRE, Inc. and/or its affiliated or related companies in the United States and other countries. All other marks displ