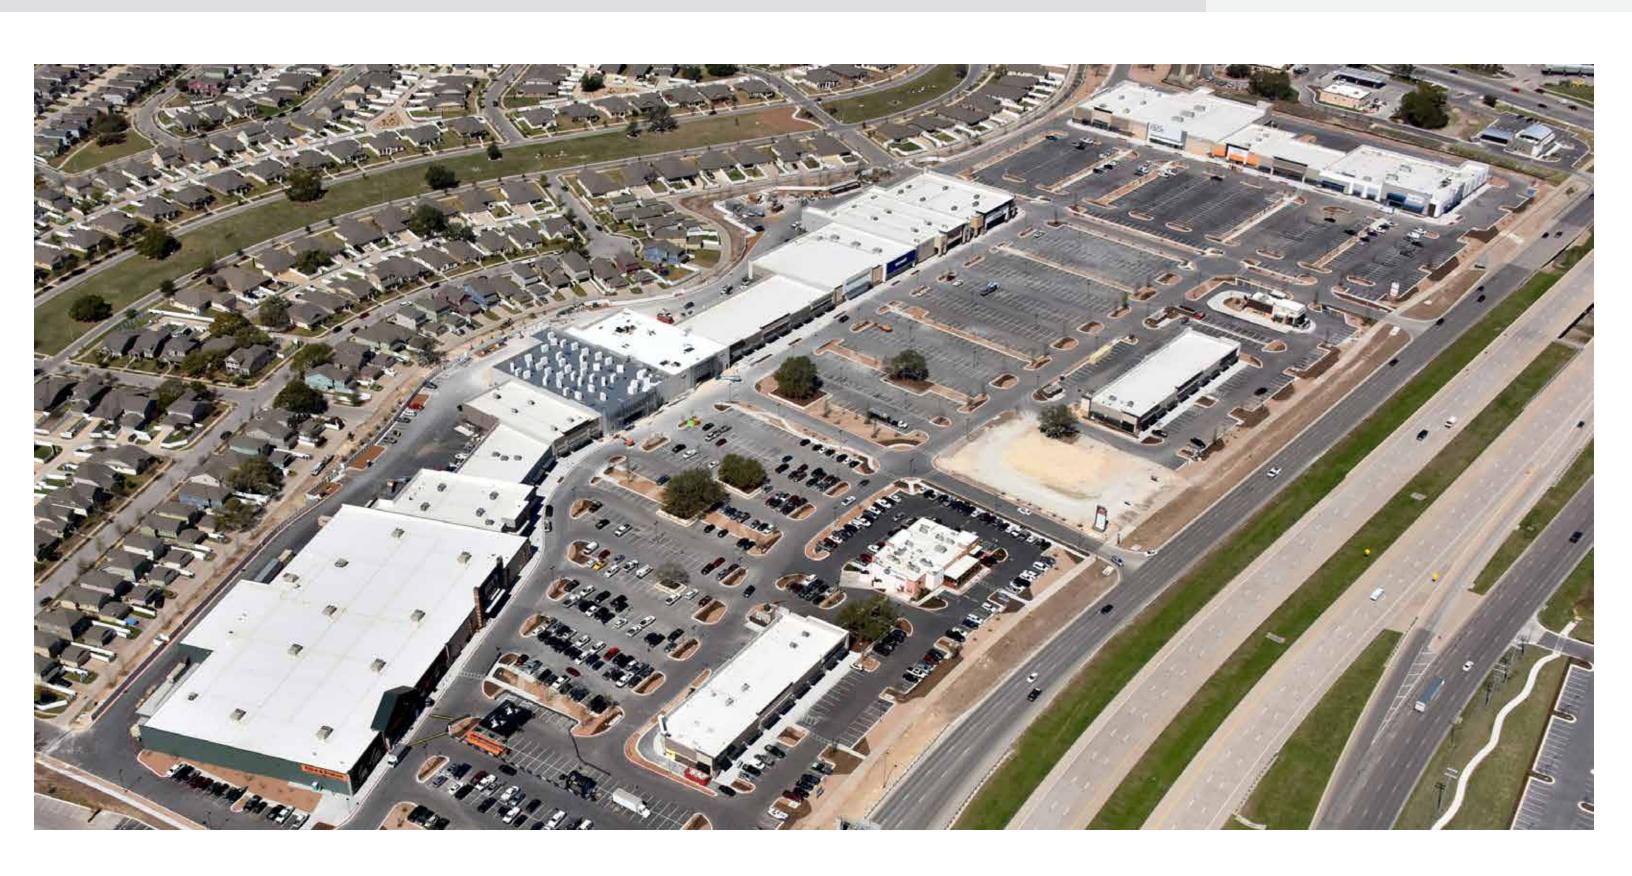

# The Parke Shopping Center

- 42 acre site
- 400,000 square feet of retail
- 5 points of ingress & egress
- Contemporary architecture
- Best-in-class tenancy

 $Cedar\ Park$ 

# Leasing Plan

 $Aerial\ of\ Site$ 

 $Aerial\ of\ Site$ 

Whole Foods 360 Elevations

Michaels & Marshalls Elevations

Nordstrom Rack & Old Navy Elevation