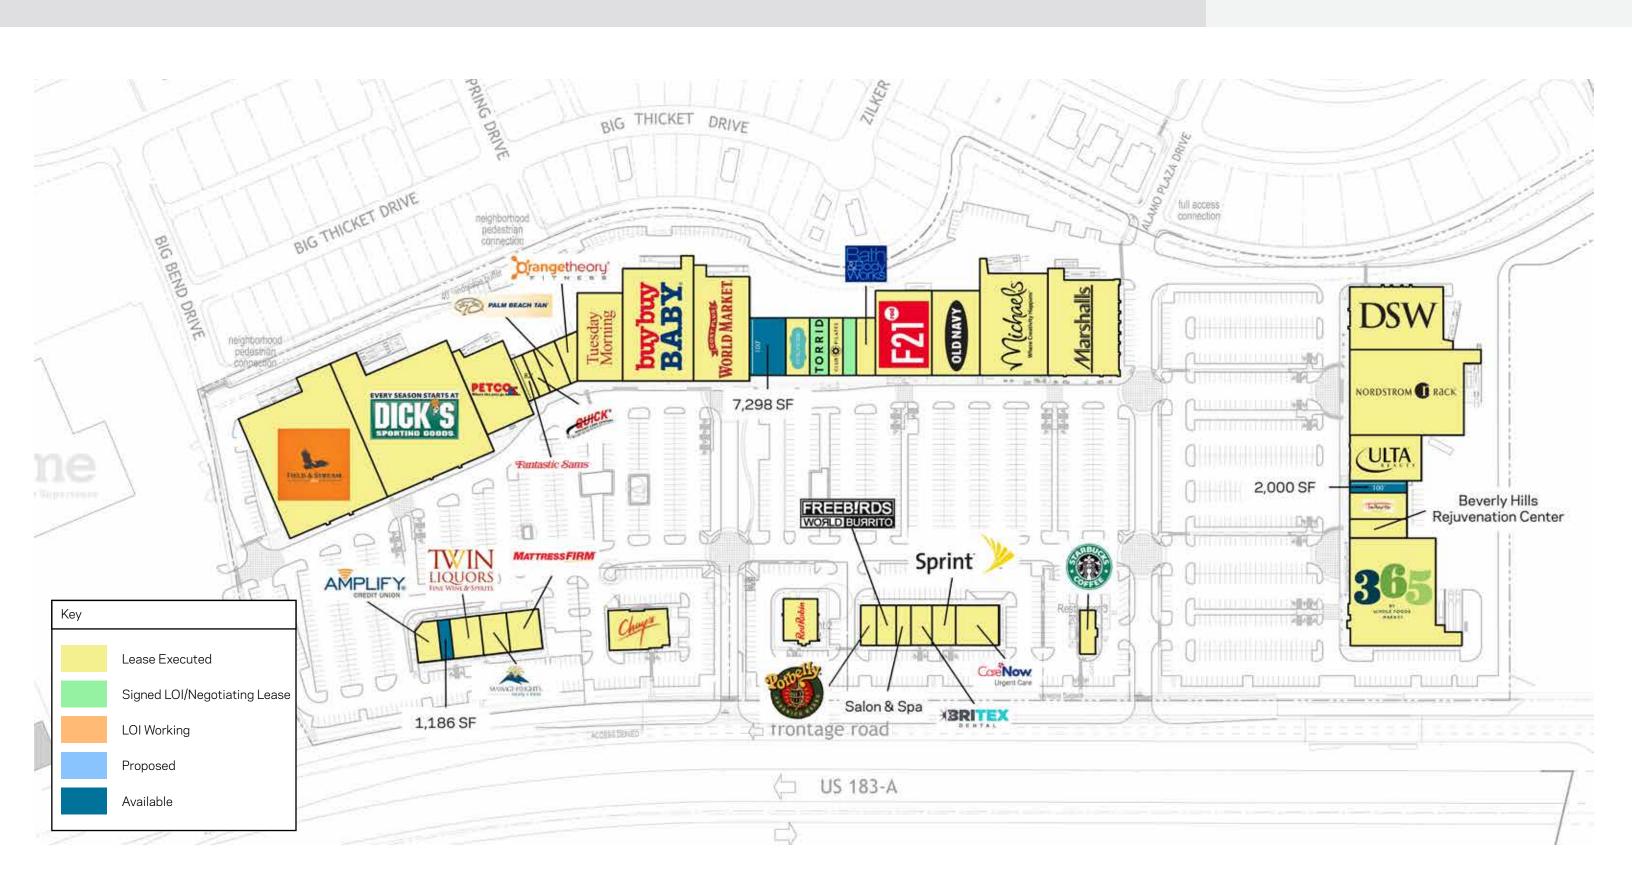

# The Parke Shopping Center

- 42 acre site
- 400,000 square feet of retail
- 5 points of ingress & egress
- Contemporary architecture
- Best-in-class tenancy

 $Cedar\ Park$ 

# Leasing Plan

 $Aerial\ of\ Site$ 

 $Aerial\ of\ Site$ 

Whole Foods 360 Elevations

Michaels & Marshalls Elevations

Nordstrom Rack & Old Navy Elevation