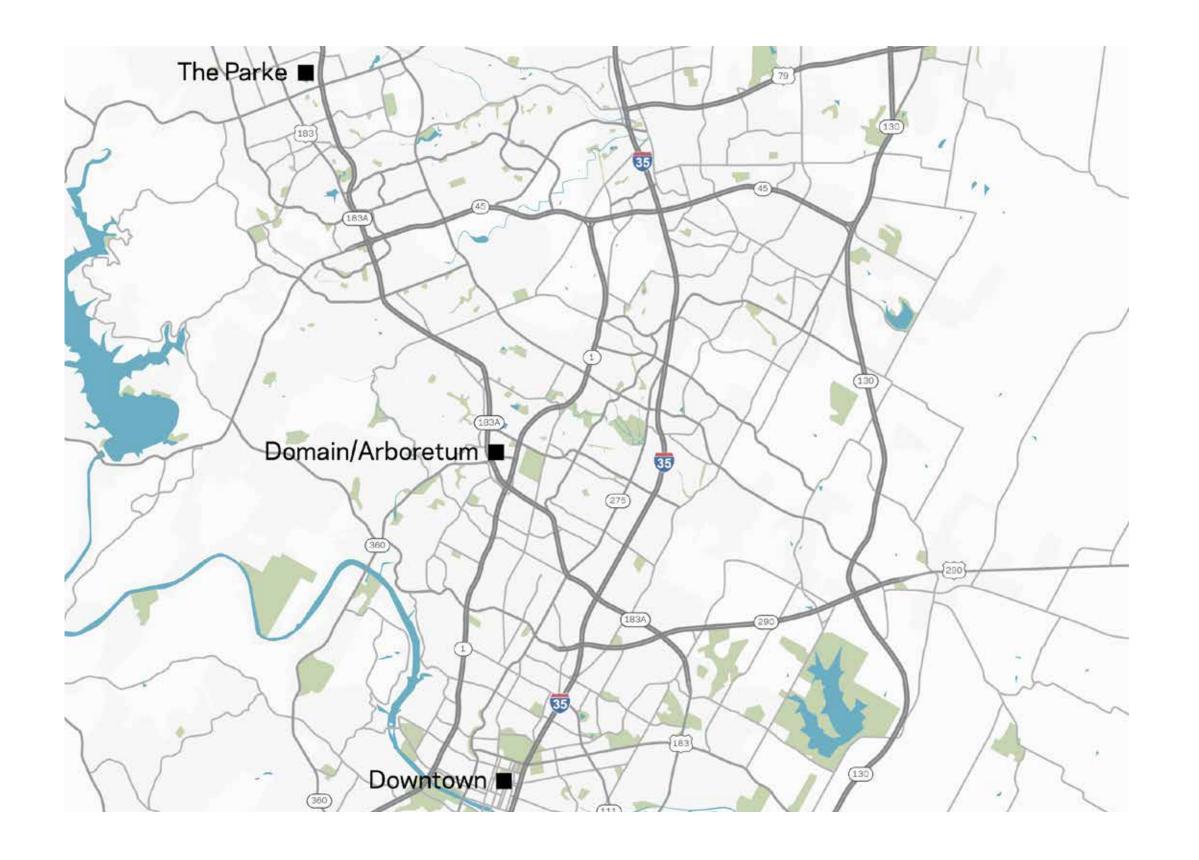

## It's 17 miles to Downtown Austin from The Parke.

The site is located 11.1 miles from the Arboretum/Domain Area.

Arboretum Comparison

# Cedar Park

## Cedar Park Facts & Info

Located in Northwest Austin, the City of Cedar Park has grown by 400% in the last decade, been twice ranked by the U.S. Census Bureau as the fastest growing city in the country, and remains among the United States' Top 25 fastest growing cities. Located 17 miles from Downtown Austin, Cedar Park is now the third largest city in the Austin MSA; exceeding 65,000 people in the city limits and over 171,000 people in the trade area.