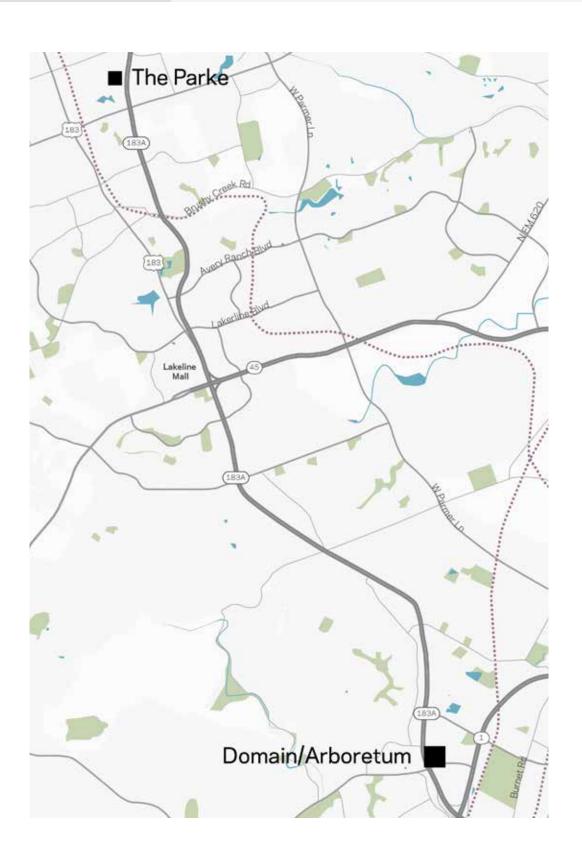

## It's 17 miles to Downtown Austin from The Parke.

The site is located 11.1 miles from the Arboretum/Domain Area.

Arboretum Comparison