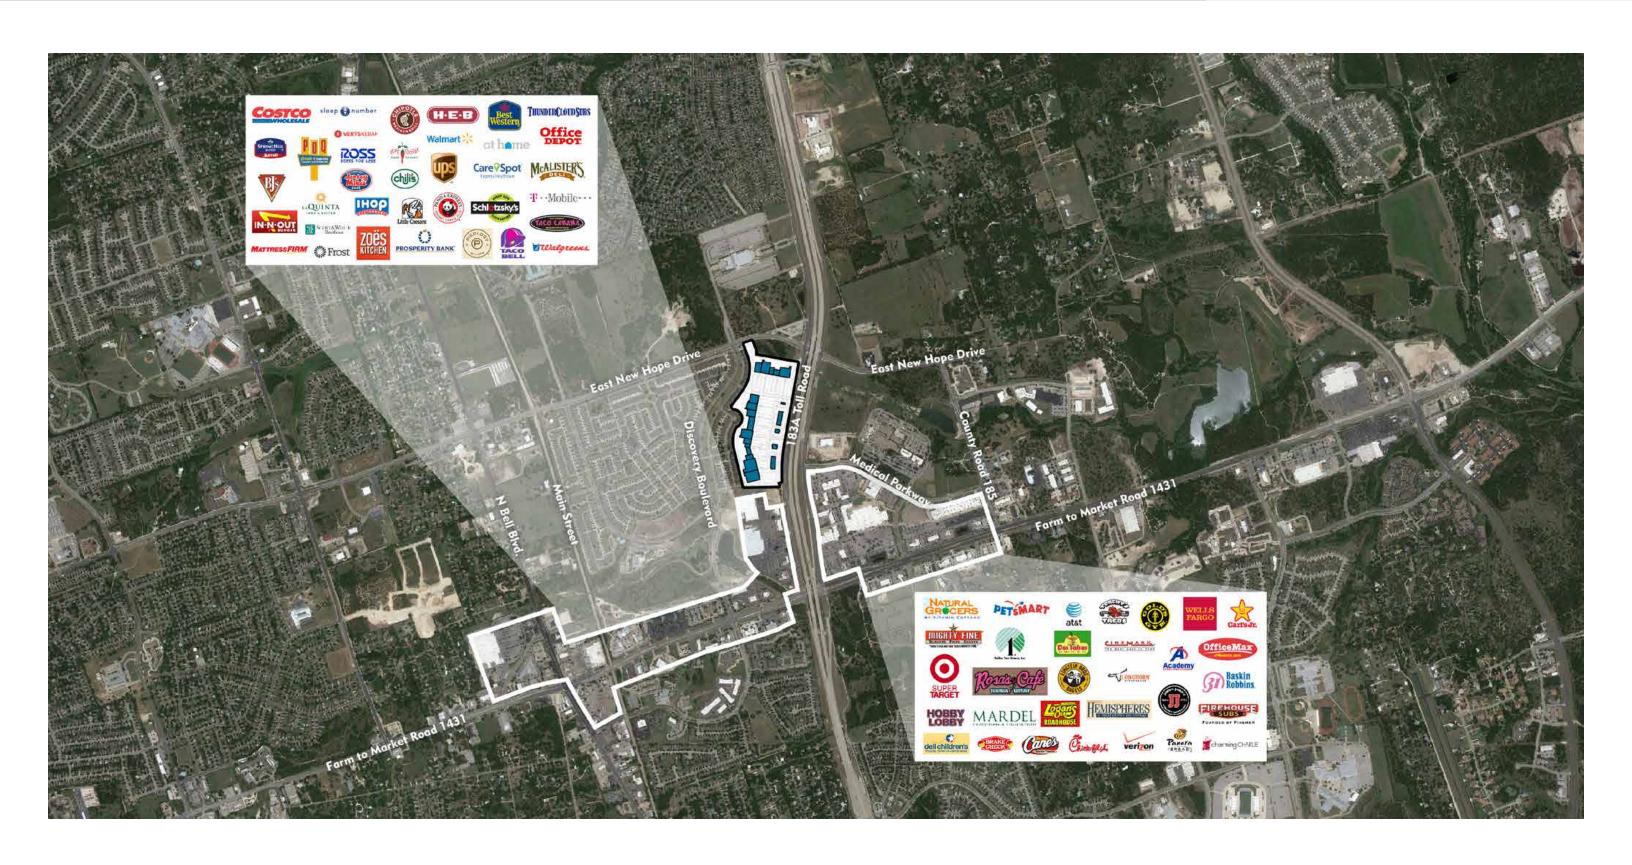

# East New Hope Drive East New Hope Drive The Parke dell children's y Boulevard LOBBY MANUEL ROSS PETSMART verizon Frost Control Source Panera

- Trade Area Population 171,148
- 5 mile Avg. Household Income -\$97,109
- The site is located across from the Cedar Park Regional Hospital (93 beds) & New Dell Children's Medical Center
- 62,886 VPD on Hwy 183A & 40,000 VPD on FM 1431