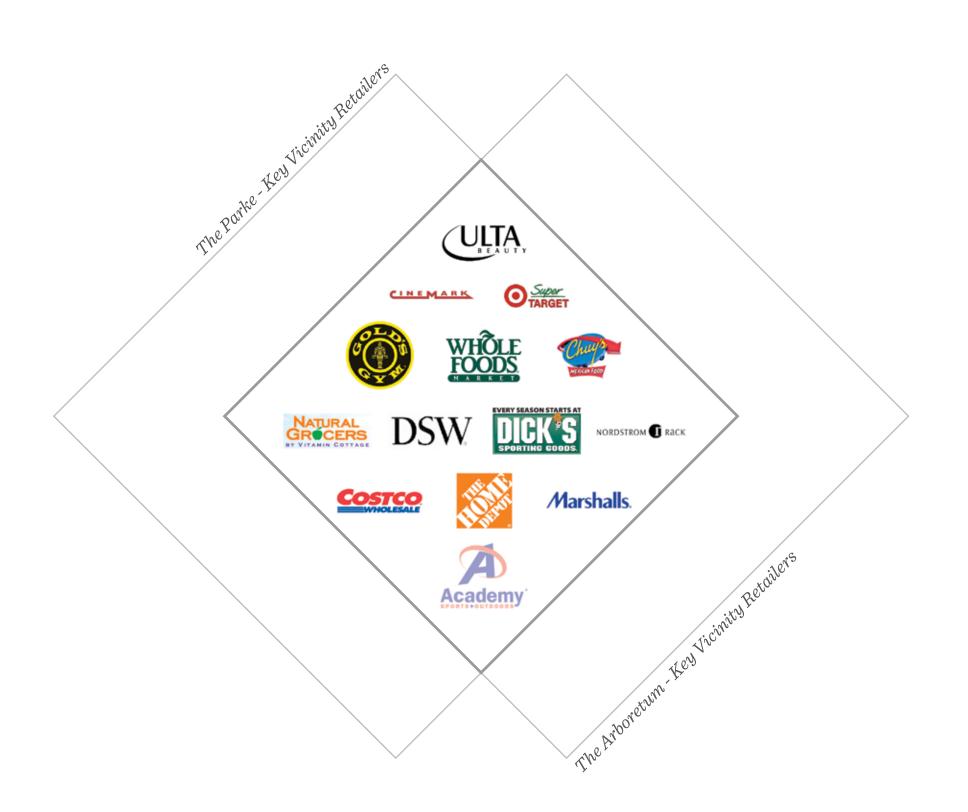

# The Parke Shopping Center

- 42 acre site
- 400,000 square feet of retail
- 5 points of ingress & egress
- Contemporary architecture
- Best-in-class tenancy

 $Cedar\ Park$ 