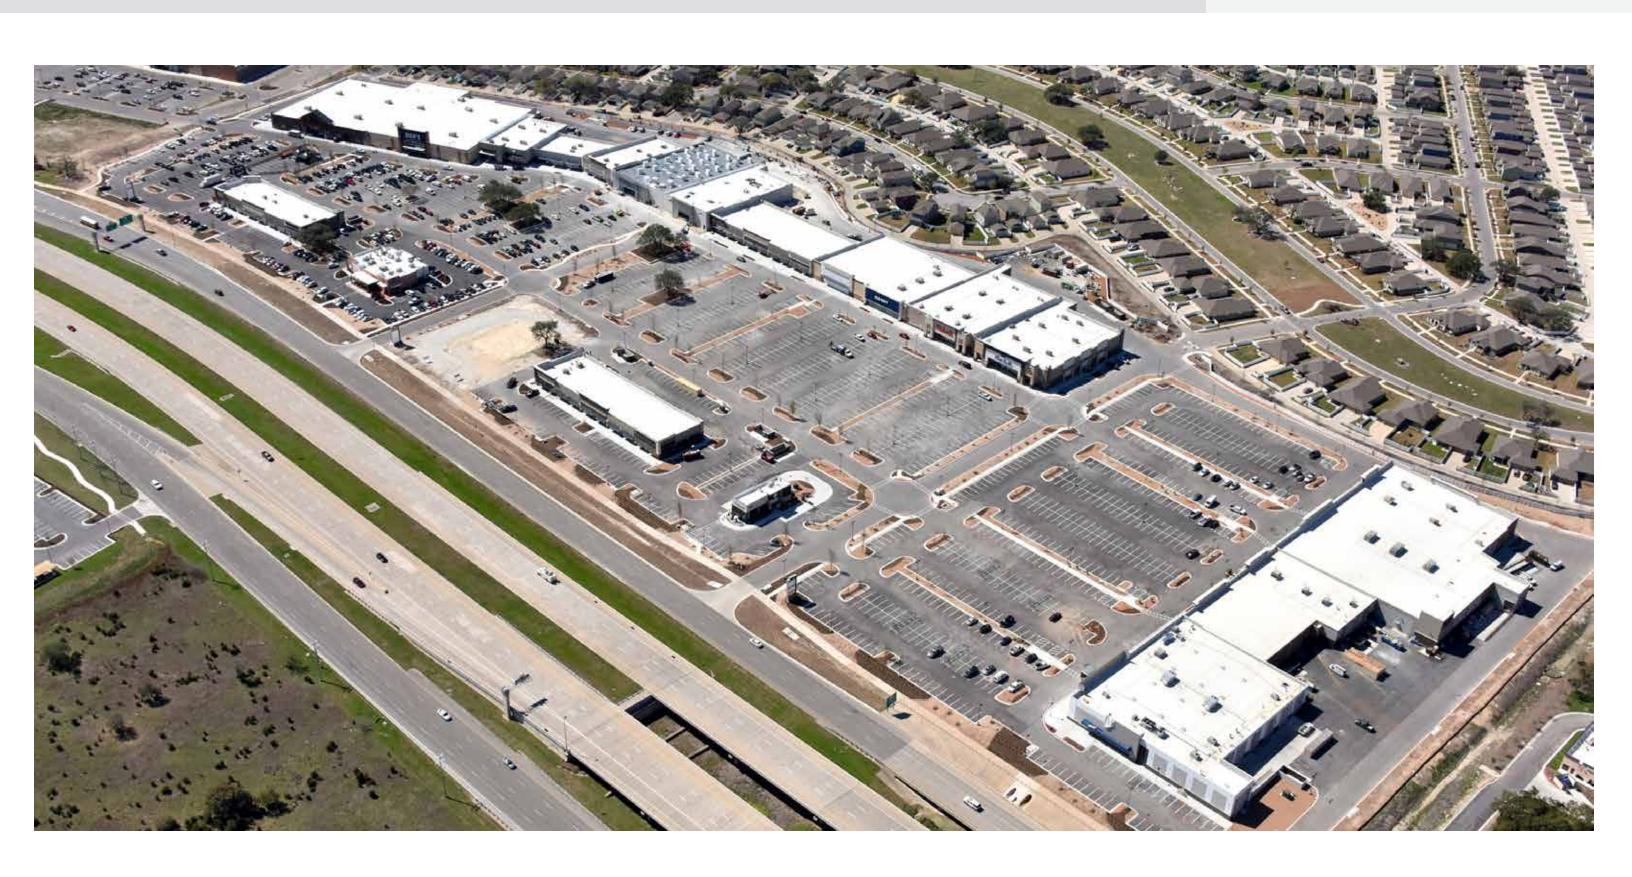

# The Parke Shopping Center

- 42 acre site
- 400,000 square feet of retail
- 5 points of ingress & egress
- Contemporary architecture
- Best-in-class tenancy

 $Cedar\ Park$ 

# Leasing Plan

 $Aerial\ of\ Site$ 

 $Aerial\ of\ Site$ 

Whole Foods 360 Elevations

Michaels & Marshalls Elevations

Nordstrom Rack & Old Navy Elevation