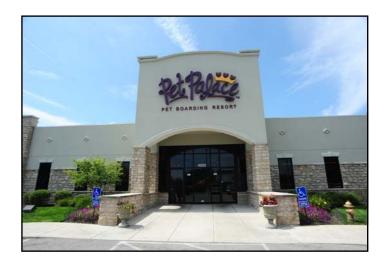

## Special Features & Amenities:

- ▶ 100% net leased Tenant provides pet boarding, daycare and grooming in unique, upscale facility. Tenant is locally owned with 3 locations
- ▶ Long term lease with renewal option. All property expenses passed through to tenant
- Net lease with 7.7% rent increase in 2017 and 2020
- Great location and visibility from I-270 in Hilliard
- Plentiful parking and attractive grounds