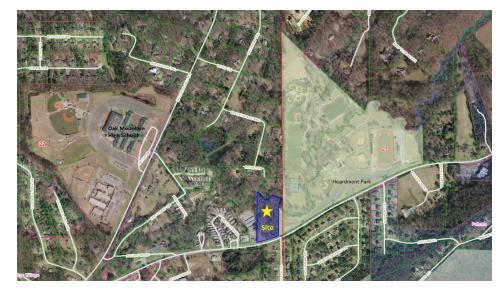

## FOR SALE Cahaba Valley Road/Highway 119

Birmingham, AL 35242

| PROPERTY SUMMARY      |              | PROPERTY HIGHLIGHTS                            |
|-----------------------|--------------|------------------------------------------------|
| Sale Price:           | \$615,000    | • Approx. 335 ft of Highway 119 frontage       |
|                       |              | Adjacent to Heardmont Park                     |
|                       |              | • 5.11 acres for sale                          |
| Lot Size:             | 5 11 Å 6 K06 | • Great visibility on high traffic Highway 119 |
|                       | 5.11 Acres   | • Seller will consider build-to-suit           |
|                       |              | Very strong demographics                       |
| Traffic Count (2015): |              | Zoned O&I                                      |
|                       | 14,175 VPD   | • Will sub-divide, call for pricing            |
|                       |              | Survey available                               |
|                       |              | Utilities on-site                              |