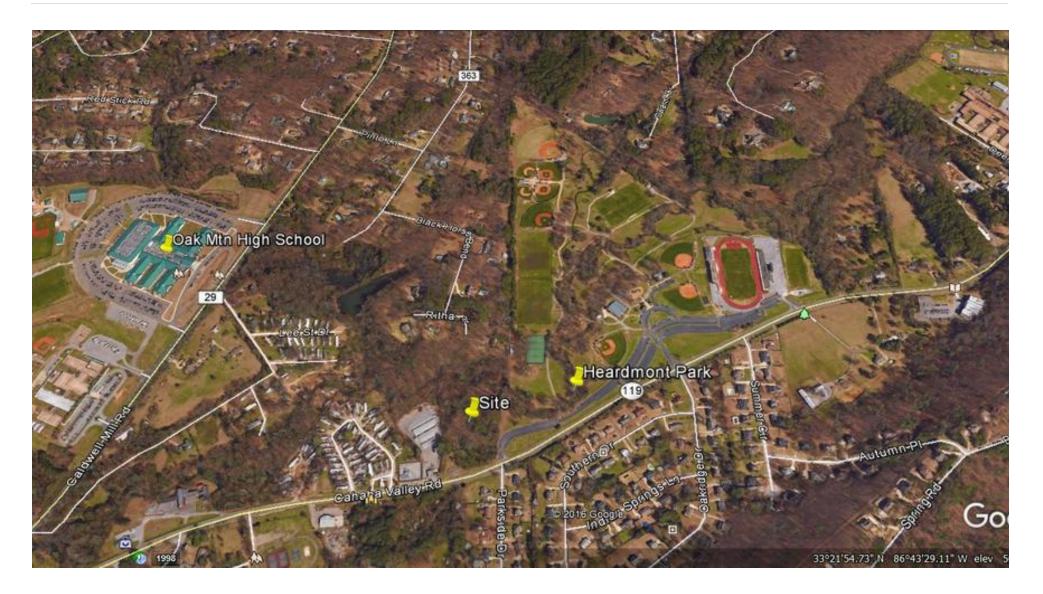

## FOR SALE Cahaba Valley Road/Highway 119

Birmingham, AL 35242

| PROPERTY SUMMARY      |              | PROPERTY HIGHLIGHTS                            |
|-----------------------|--------------|------------------------------------------------|
| Sale Price:           | \$615,000    | • Approx. 335 ft of Highway 119 frontage       |
|                       |              | Adjacent to Heardmont Park                     |
|                       |              | • 5.11 acres for sale                          |
| Lot Size:             | 5 11 Å 6 K06 | • Great visibility on high traffic Highway 119 |
|                       | 5.11 Acres   | • Seller will consider build-to-suit           |
|                       |              | Very strong demographics                       |
| Traffic Count (2015): |              | Zoned O&I                                      |
|                       | 14,175 VPD   | • Will sub-divide, call for pricing            |
|                       |              | Survey available                               |
|                       |              | Utilities on-site                              |