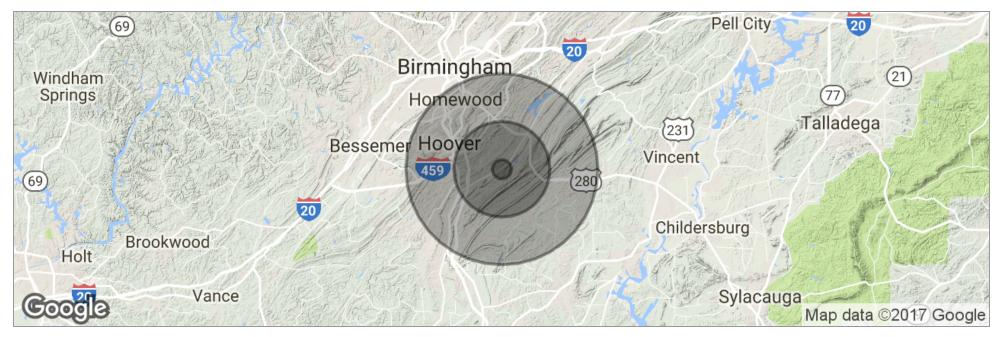

## 5308 Cahaba Valley Road

Birmingham, AL 35242

|                     | 1 Mile    | 5 Miles   | 10 Miles  |
|---------------------|-----------|-----------|-----------|
| Total Population    | 2,300     | 61,813    | 265,807   |
| Population Density  | 732       | 787       | 846       |
| Median Age          | 37.9      | 37.5      | 36.7      |
| Median Age (Male)   | 38.0      | 36.6      | 35.9      |
| Median Age (Female) | 37.9      | 38.6      | 37.5      |
| Total Households    | 743       | 25,462    | 106,642   |
| # of Persons Per HH | 3.1       | 2.4       | 2.5       |
| Average HH Income   | \$114,182 | \$100,478 | \$102,606 |
| Average House Value | \$287,200 | \$314,394 | \$356,898 |