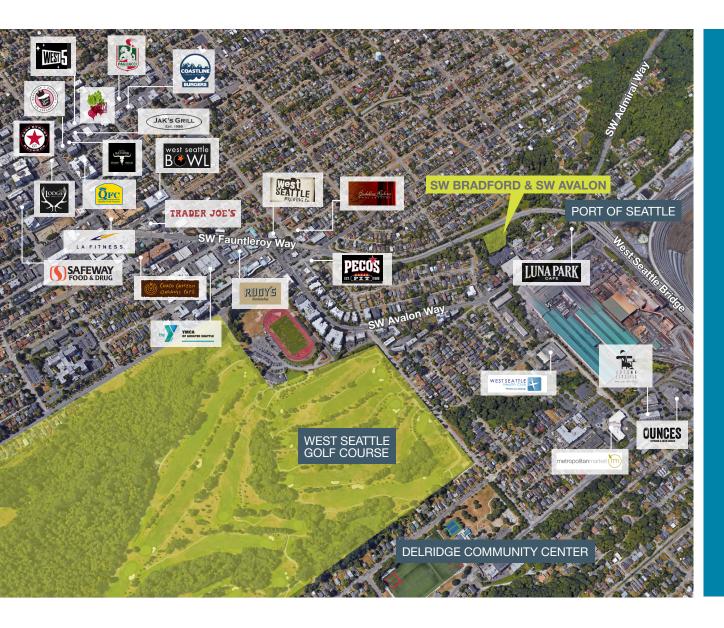

## PROPERTY HIGHLIGHTS

Located on West Seattle with quick access to the West Seattle Bridge, I-5 and Highway 99

Flexible commercial zone allows variety of potential end uses, including apartments, low income housing, self-storage, and numerous office and retail uses

High level of visibility from West Seattle Bridge with over 40,000 daily vehicles passing by

Surrounded by strong apartment growth market with solid demographics and high incomes

Large site provides flexibility in development programming