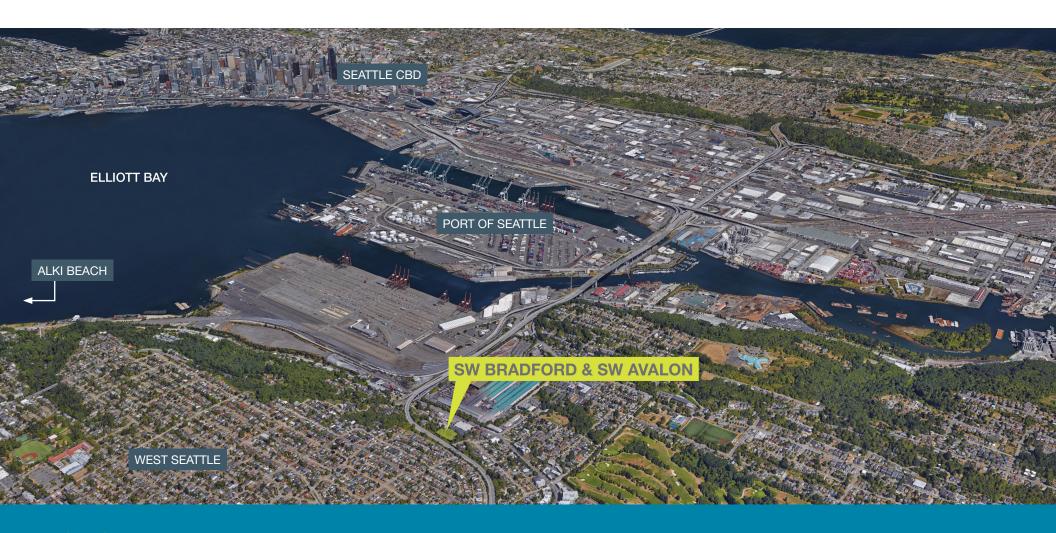

## PROPERTY HIGHLIGHTS

Located on West Seattle with quick access to the West Seattle Bridge, I-5 and Highway 99

Flexible commercial zone allows variety of potential end uses, including apartments, low income housing, self-storage, and numerous office and retail uses

High level of visibility from West Seattle Bridge with over 40,000 daily vehicles passing by

Surrounded by strong apartment growth market with solid demographics and high incomes

Large site provides flexibility in development programming