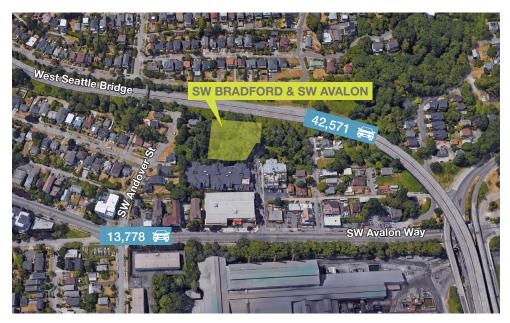

High level of visibility from West Seattle Bridge with over 40,000 daily vehicles passing by

Surrounded by strong apartment growth market with solid demographics and high incomes

Large site provides flexibility in development programming