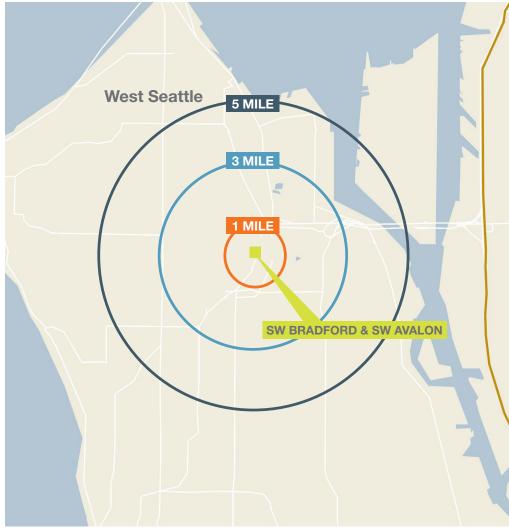

## **Demographics**

|                                           | 1 MILE    | 3 MILE    | 5 MILE    |
|-------------------------------------------|-----------|-----------|-----------|
| POPULATION                                |           |           |           |
| Estimated Population (2016)               | 17,920    | 91,244    | 342,356   |
|                                           |           |           |           |
| HOUSEHOLDS                                |           |           |           |
| Estimated Average Household Income (2016) | \$92,908  | \$96,332  | \$94,495  |
|                                           |           |           |           |
| HOME VALUES (2010)                        |           |           |           |
| Owner-Occupied Median Home Value          | \$377,024 | \$387,939 | \$378,243 |
|                                           |           |           |           |