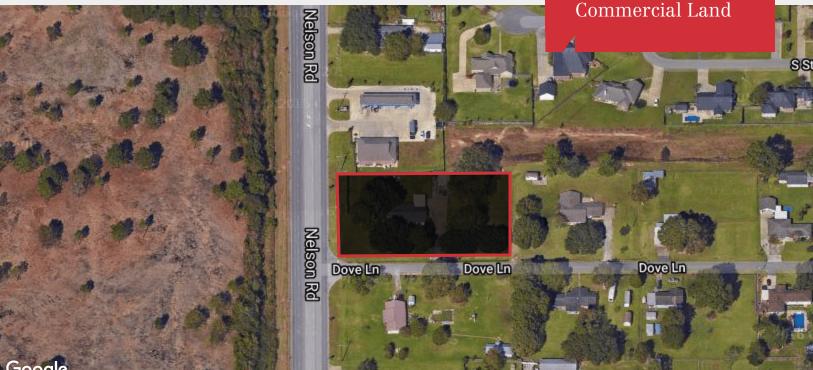

# Nelson Rd & Dove Ln

Lake Charles, Louisiana 70605

## **Property Highlights**

- ±1.4 acres available on Nelson Road
- Located at the corner of Nelson Road & Dove Lane, just south of Ham Reid Road and the new Rouse's development
- ±198' of frontage on Nelson Road and ±305' of frontage on Dove Lane
- ±2,500 SF home on site that could be used as an office (floor plan • attached)
- 20' x 20' shop on site .
- Value given primarily to land