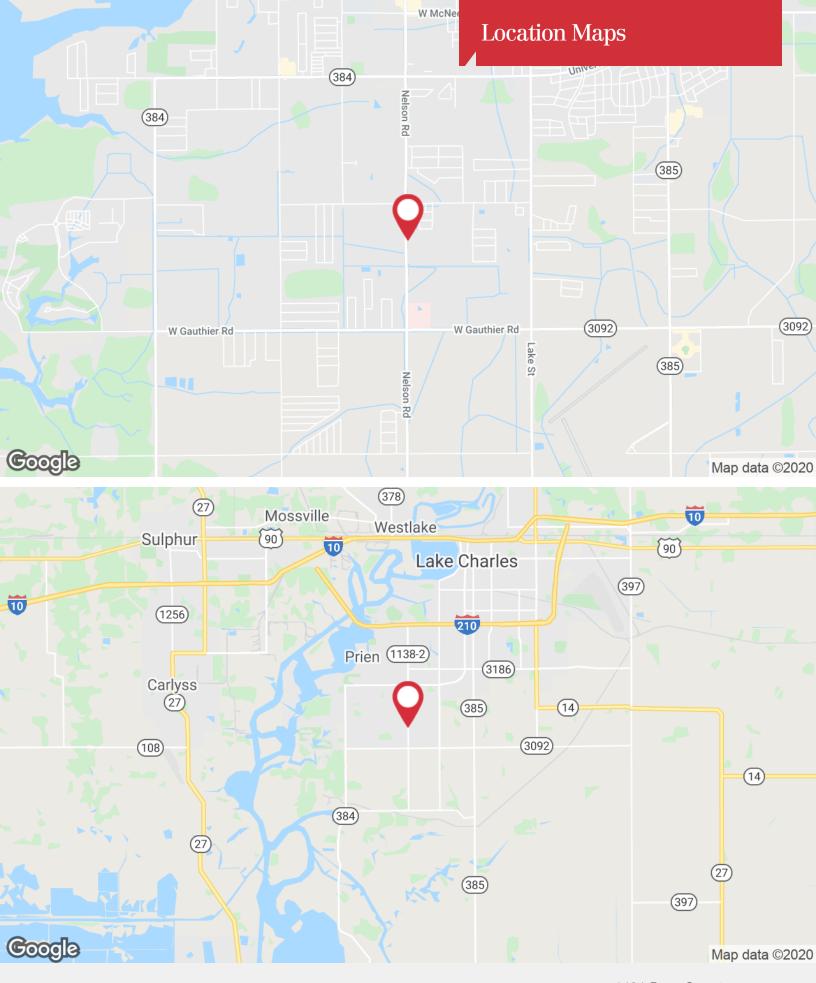

# Nelson Rd & Dove Ln

Lake Charles, Louisiana 70605

## **Property Highlights**

- ±1.4 acres available on Nelson Road
- Located at the corner of Nelson Road & Dove Lane, just south of Ham Reid Road and the new Rouse's development
- ±198' of frontage on Nelson Road and ±305' of frontage on Dove Lane
- ±2,500 SF home on site that could be used as an office (floor plan • attached)
- 20' x 20' shop on site .
- Value given primarily to land