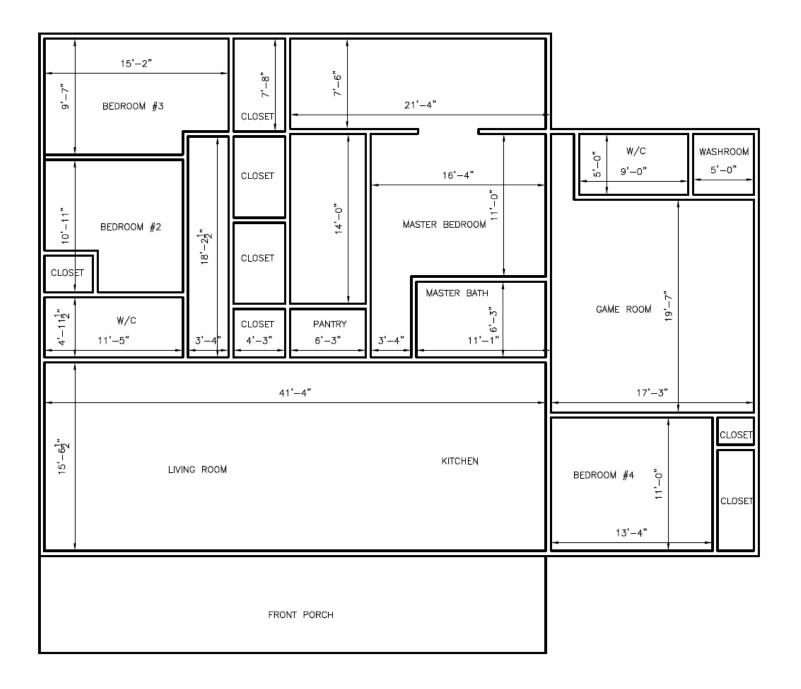

## **Property Highlights**

- ±1.4 acres available on Nelson Road
- Located at the corner of Nelson Road & Dove Lane, just south of Ham Reid Road and the new Rouse's development
- ±198' of frontage on Nelson Road and ±305' of frontage on Dove Lane
- ±2,500 SF home on site that could be used as an office (floor plan • attached)
- 20' x 20' shop on site .
- Value given primarily to land