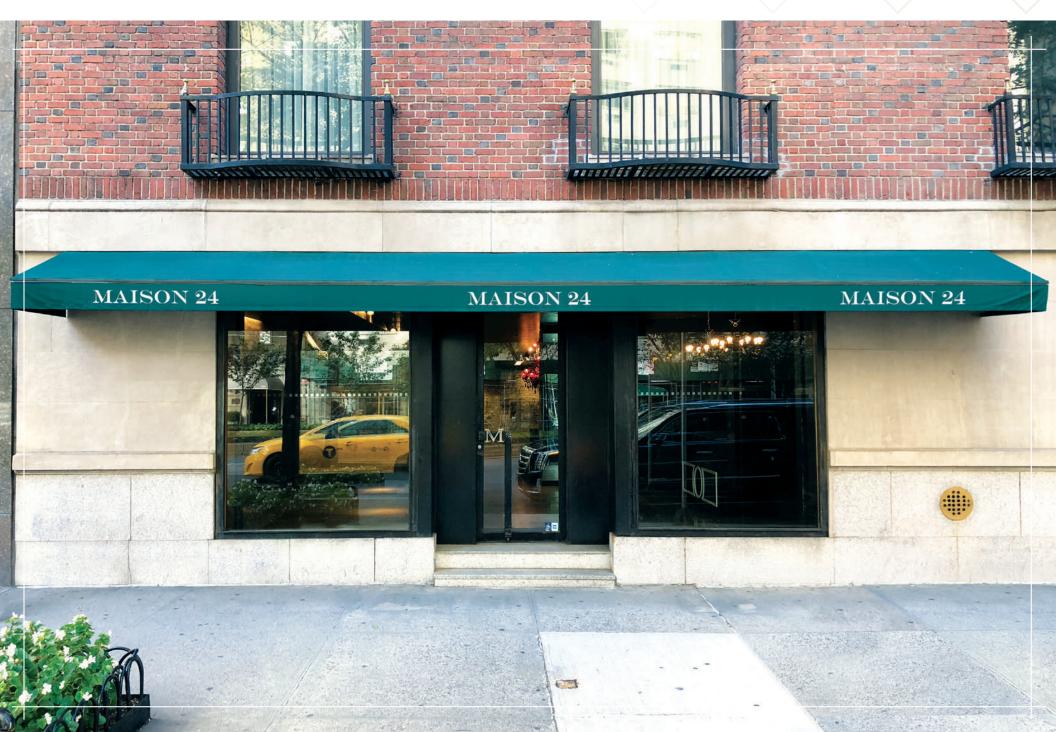

### **♦** EXTERIOR

### Size

Ground Floor 2,400 SF

Frontage 30 FT on Park Avenue

Term Negotiable

### **Additional Comments**

- Move-in ready space in turnkey condition
- Situated in a densely populated residential and commercial neighborhood
- Excellent window frontage and exposure
- Ideal for jewelry, luxury apparel, galleries, salons or other dry uses