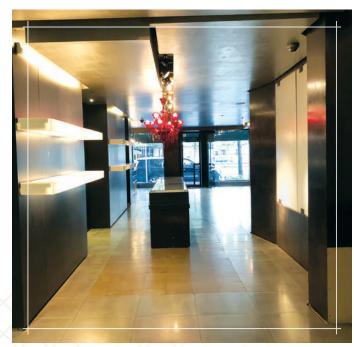

LUXURY RETAIL OPPORTUNITY

### **♦** EXTERIOR



# **\***INTERIOR













# **\***SITE DETAILS



Located on the West Side of Park Avenue between 57<sup>th</sup> and 58<sup>th</sup> Streets

### **Property Overview**

### Size

Ground Floor 2,400 SF

Frontage 30 FT on Park Avenue

Term Negotiable

### **Additional Comments**

- Move-in ready space in turnkey condition
- Situated in a densely populated residential and commercial neighborhood
- Excellent window frontage and exposure
- Ideal for jewelry, luxury apparel, galleries, salons or other dry uses

| Demographics            | .125 Miles | .25 Miles | .5 Miles |  |
|-------------------------|------------|-----------|----------|--|
| Residential Population  | 1,503      | 6,894     | 42,074   |  |
| Employees               | 39,837     | 105,388   | 280,449  |  |
| Households              | 890        | 4