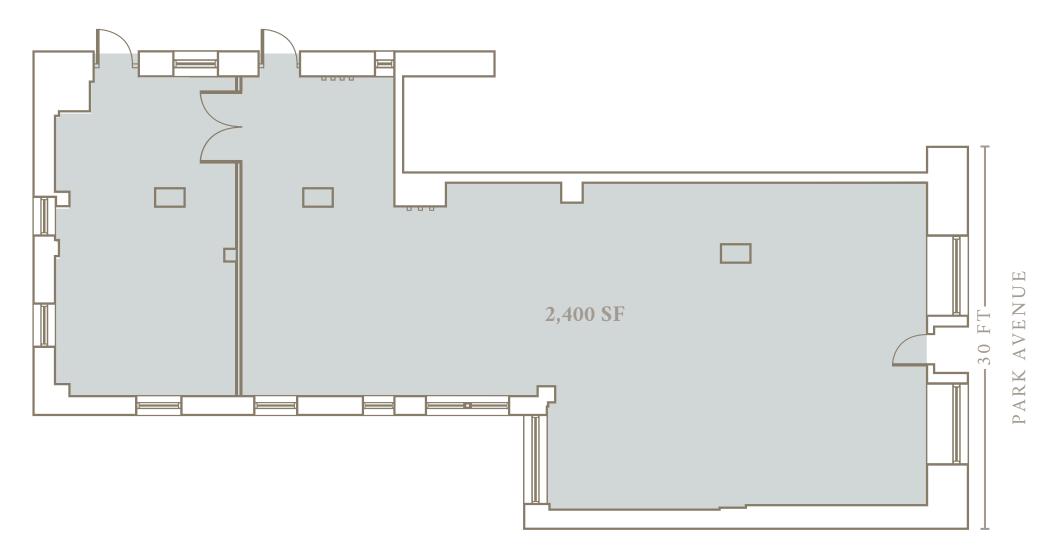

### Size

Ground Floor 2,400 SF

Frontage 30 FT on Park Avenue

Term Negotiable

# **\***FLOOR PLAN