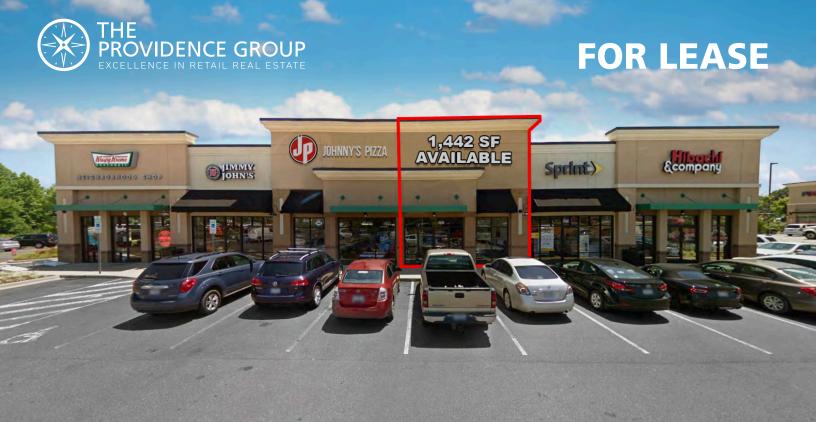

## **FUQUAY COMMONS**

728 N JUDD PKWY NE | FUQUAY VARINA, NC 27526

## **PROPERTY / LEASE INFORMATION**

- Great Exposure
- 1,442 SF Available
- Co-tenants include: The Co-t

Nearby tenants include:

| <b>DEMOGRAPHICS (2018)</b> | 1 MILE   | 3 MILE   | 5 MILE   |
|----------------------------|----------|----------|----------|
| POPULATION                 | 4,875    | 34,927   | 72,722   |
| AVERAGE HH INCOME          | \$73,690 | \$83,095 | \$93,265 |
| MEDIAN HH INCOME           | \$69,051 | \$78,494 | \$84,825 |
| BUSINESS ESTABLISHMENTS    | 210      | 1,100    | 1,783    |
| DAYTIME EMPLOYMENT         | 2,109    | 10,139   | 15,807   |