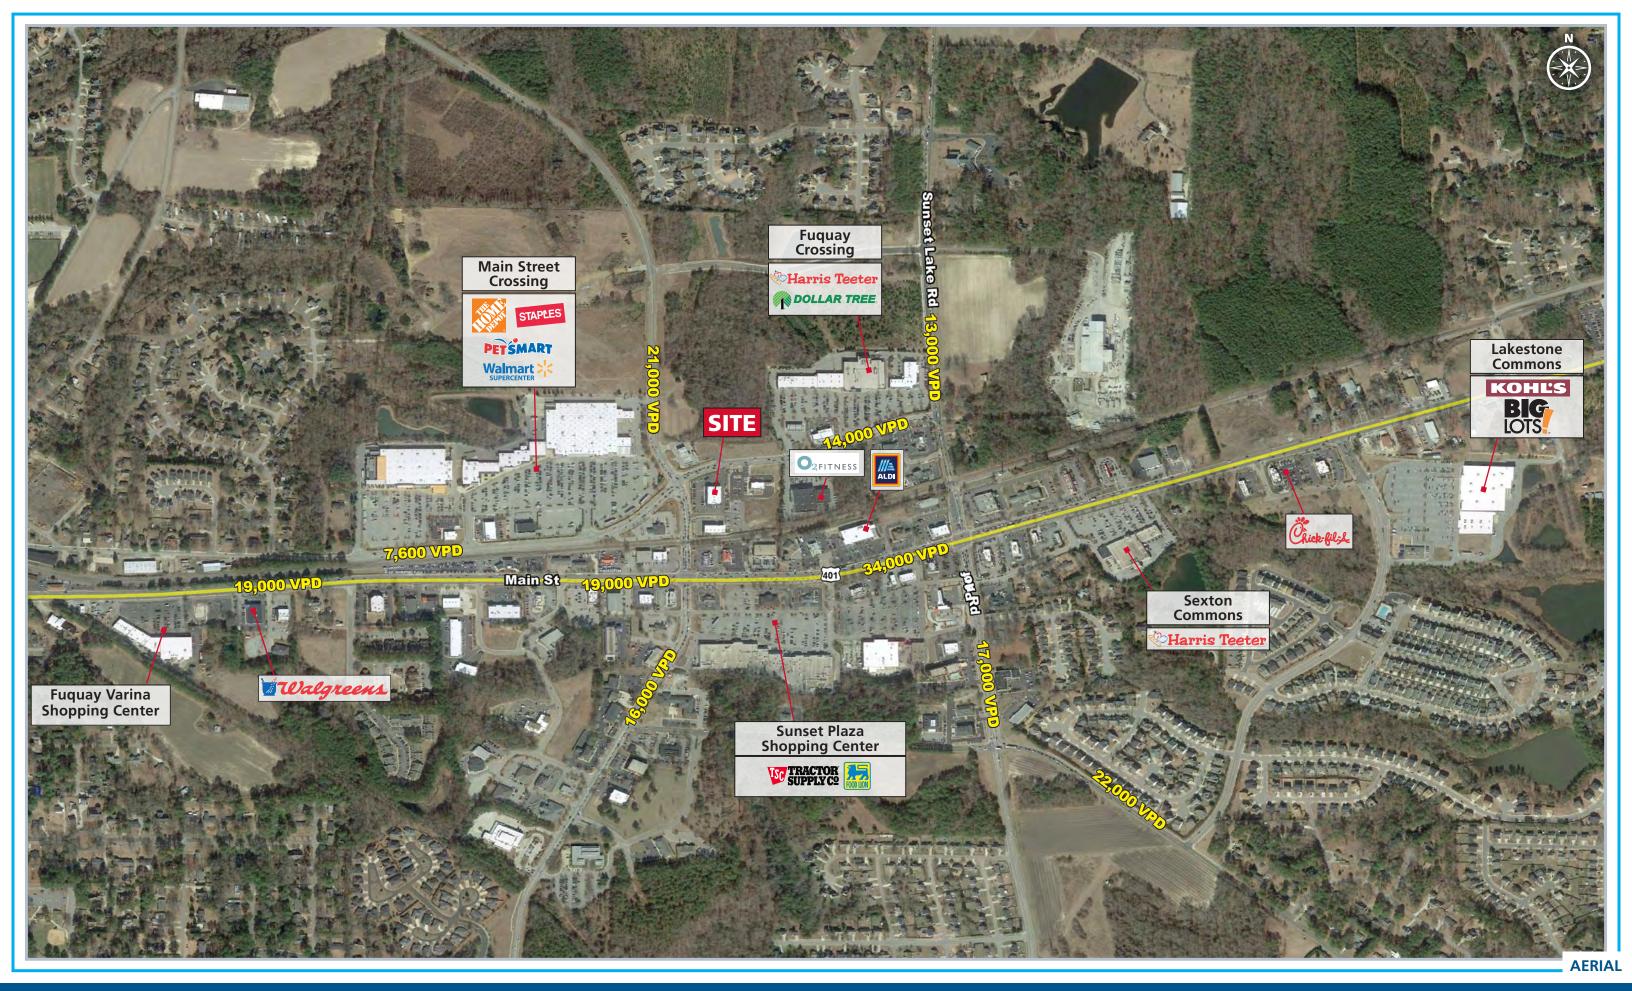

## **TRAFFIC COUNTS 2015 (NCDOT)**

21,000 VPD on North Judd Pkwy NE

© 2019 The Providence Group. All rights reserved. The information above has been obtained by sources deemed reliable. While we do not doubt its accuracy, we have not verified it and make no guarantee, warranty, or representation of it. It is your responsibility to independently confirm its accuracy and completeness. You and your advisors should conduct a careful, independent investigation of the property to determine to your satisfaction the suitability of the property for your needs.