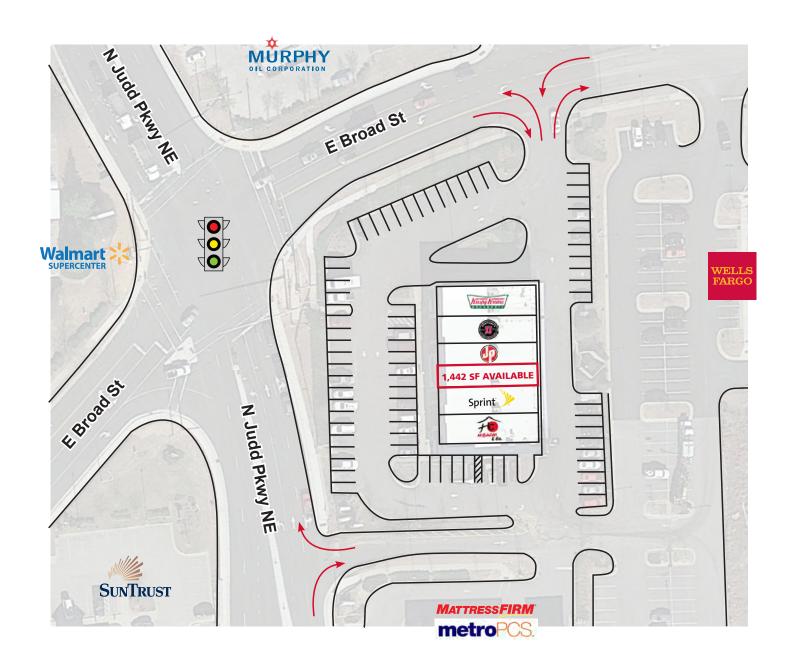

## **TRAFFIC COUNTS 2015 (NCDOT)**

21,000 VPD on North Judd Pkwy NE

© 2019 The Providence Group. All rights reserved. The information above has been obtained by sources deemed reliable. While we do not doubt its accuracy, we have not verified it and make no guarantee, warranty, or representation of it. It is your responsibility to independently confirm its accuracy and completeness. You and your advisors should conduct a careful, independent investigation of the property to determine to your satisfaction the suitability of the property for your needs.