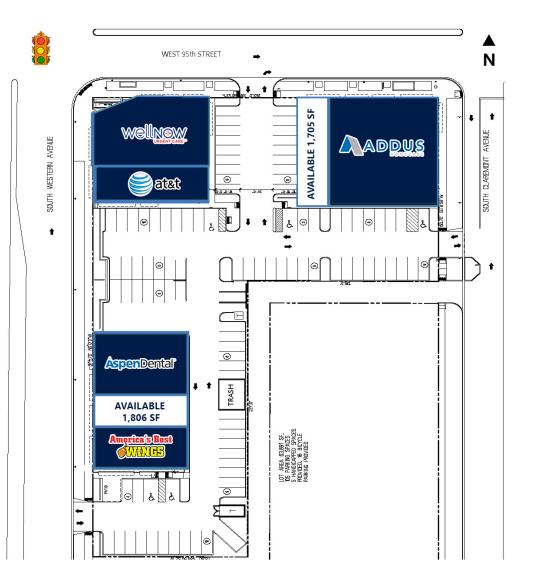

## RETAIL SPACE AVAILABLE 9501 SOUTH WESTERN

Southeast Corner of 95th St & Western Ave | Chicago, IL





## SPACE AVAILABLE

±1,704 SF & ±1,806 SF

## **SITE SUMMARY**

- Redevelopment of the center; reducing GLA to ±21,416 SF, increasing parking, and opening up site lines for better visibility
- Great visibility at the southeast corner of 95th Street and Western Avenue with a signalized intersection
- Ample parking: ± 105 spaces
- High traffic counts: 31,300 VPD on Western Avenue and 31,000 VPD on 95th Street
- Zoning: B1-2

| POPULATION DENSITY | 17,700    | 1 Mile |
|--------------------|-----------|--------|
|                    | 228,838   | 3 Mile |
|                    | 637,293   | 5 Mile |
| DAYTIME EMPLOYMENT | 17,722    | 1 Mile |
|                    | 186,627   | 3 Mile |
|                    | 536,017   | 5 Mile |
| AVERAGE HH INCOME  | \$110,883 | 1 Mile |
|