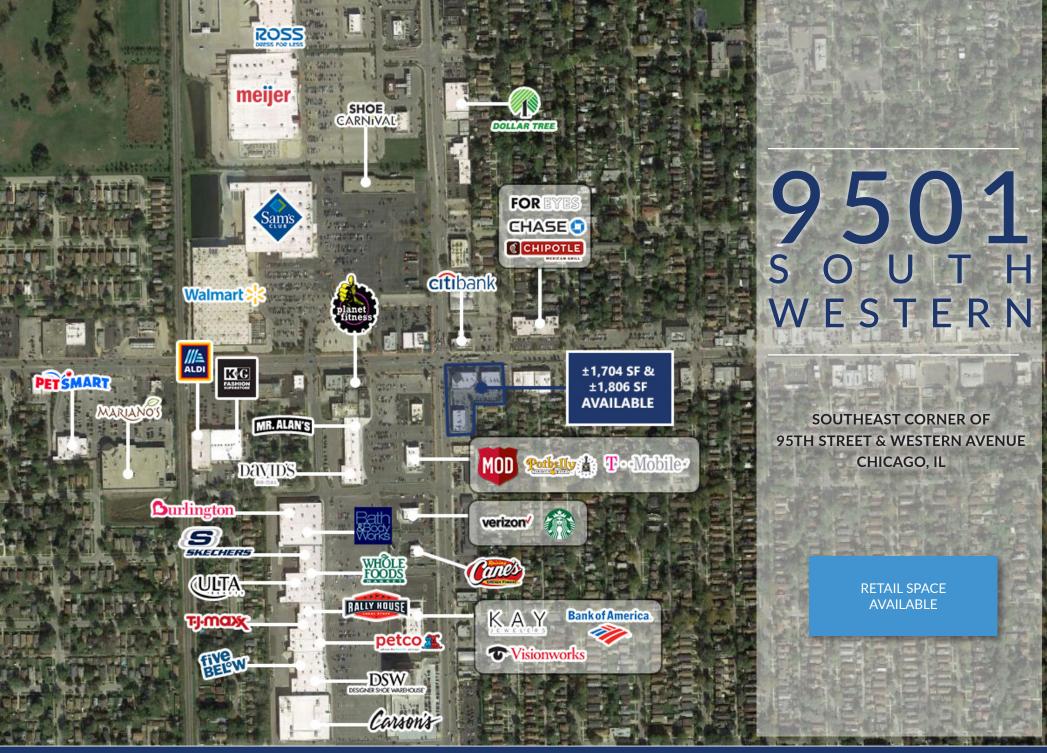

## RETAIL SPACE AVAILABLE 9501 SOUTH WESTERN

Southeast Corner of 95th St & Western Ave | Chicago, IL

## SPACE AVAILABLE

±1,704 SF & ±1,806 SF

## **SITE SUMMARY**

- Redevelopment of the center; reducing GLA to ±21,416 SF, increasing parking, and opening up site lines for better visibility
- Great visibility at the southeast corner of 95th Street and Western Avenue with a signalized intersection
- Ample parking: ± 105 spaces
- High traffic counts: 31,300 VPD on Western Avenue and 31,000 VPD on 95th Street
- Zoning: B1-2