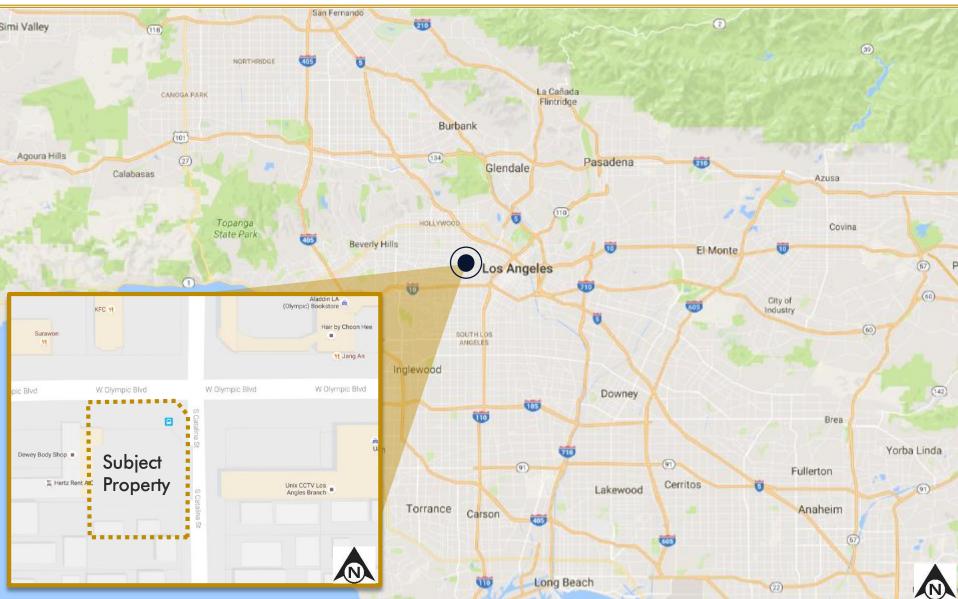

## **Property Information**

Address: 2800 W Olympic Blvd, Los Angeles, CA 90006

APN: 5078-013-028

Lease Rate: \$2.75 + NNN Availability: 1,000 – 5,000 SF

Projected Occupancy: Spring 2018

Zoning: C2-1

Parking Spaces: Ample Parking

## **Property Highlights**

- √ New mixed-use development.
- √ 70 unit apartments.
- ✓ SWC of Olympic Blvd and Catalina St.
- √ Ideal for banks or medical office or café.
- ✓ Located within the redevelopment zone allowing for various retail uses.