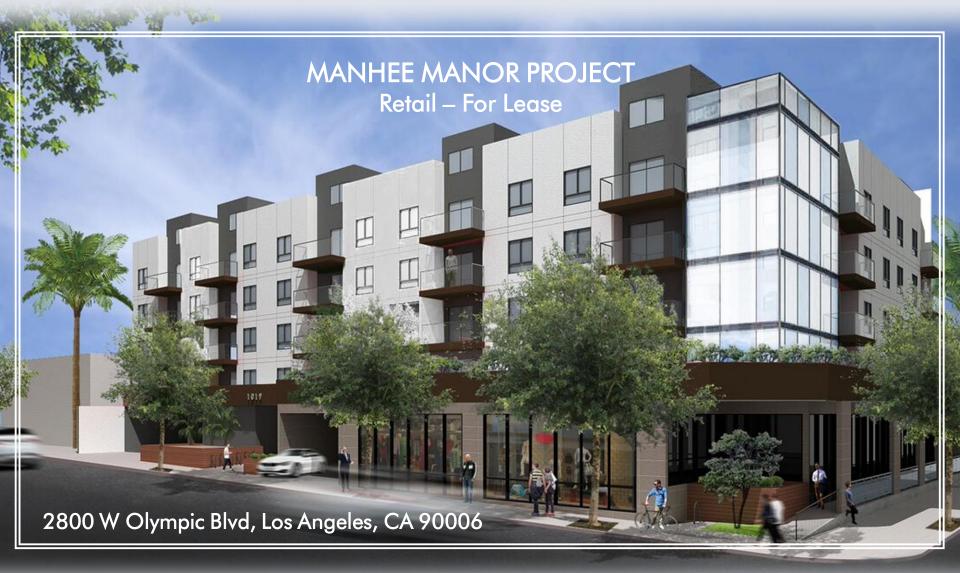

## **Property Information**

Address: 2800 W Olympic Blvd, Los Angeles, CA 90006

APN: 5078-013-028

Lease Rate: \$2.75 + NNN Availability: 1,000 – 5,000 SF

Projected Occupancy: Spring 2018

Zoning: C2-1

Parking Spaces: Ample Parking

## **Property Highlights**

- √ New mixed-use development.
- √ 70 unit apartments.
- ✓ SWC of Olympic Blvd and Catalina St.
- √ Ideal for banks or medical office or café.
- ✓ Located within the redevelopment zone allowing for various retail uses.