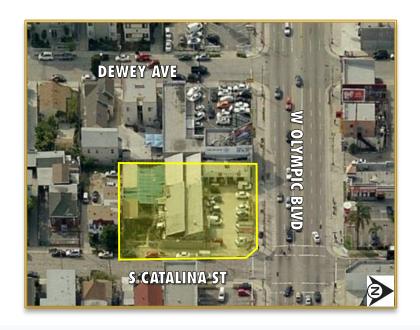

## **Property Information**

Address: 2800 W Olympic Blvd, Los Angeles, CA 90006

APN: 5078-013-028

Lease Rate: \$2.75 + NNN Availability: 1,000 – 5,000 SF

Projected Occupancy: Spring 2018

Zoning: C2-1

Parking Spaces: Ample Parking

## **Property Highlights**

- √ New mixed-use development.
- √ 70 unit apartments.
- ✓ SWC of Olympic Blvd and Catalina St.
- √ Ideal for banks or medical office or café.
- ✓ Located within the redevelopment zone allowing for various retail uses.