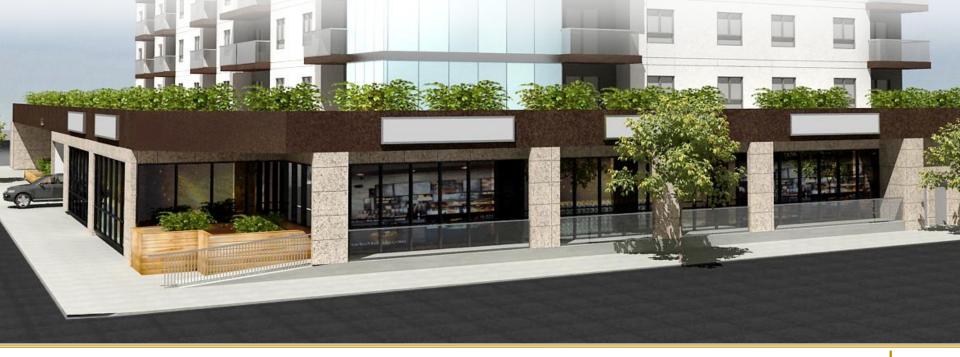

## **Property Highlights**

- √ New mixed-use development.
- √ 70 unit apartments.
- ✓ SWC of Olympic Blvd and Catalina St.
- √ Ideal for banks or medical office or café.
- ✓ Located within the redevelopment zone allowing for various retail uses.