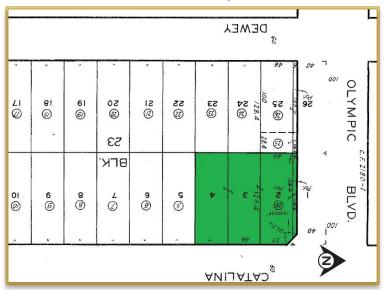

## **Property Information**

Address: 2800 W Olympic Blvd, Los Angeles, CA 90006

APN: 5078-013-028

Lease Rate: \$2.75 + NNN Availability: 1,000 – 5,000 SF

Projected Occupancy: Spring 2018

Zoning: C2-1

Parking Spaces: Ample Parking

## Parcel Map

| Demographics                  | 1 Mile Radius | 3 Mile Radius | 5 Mile Radius |
|-------------------------------|---------------|---------------|---------------|
| 2016 Total Population         | 114,316       | 647,197       | 1,297,824     |
| 2016 Households               | 41,002        | 228,597       | 470,106       |
| % Population Growth 2016-2021 | 3.57%         | 3.42%         | 3.29%         |
| % Household Growth 2016-2021  | 3.52%         | 3.38%         | 3.25%         |
| Average Household Income      | \$31,599      | \$33,234      | \$37,269      |