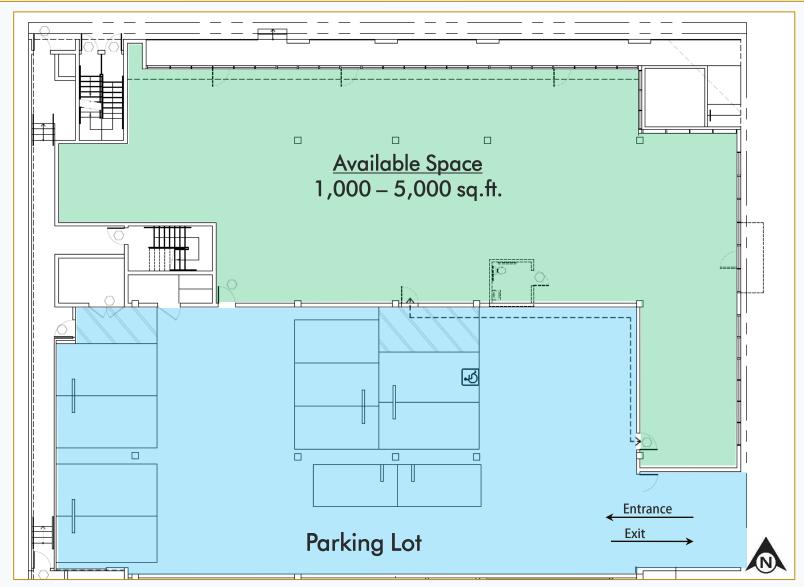

## **Property Information**

Address: 2800 W Olympic Blvd, Los Angeles, CA 90006

APN: 5078-013-028

Lease Rate: \$2.75 + NNN Availability: 1,000 – 5,000 SF

Projected Occupancy: Spring 2018

Zoning: C2-1

Parking Spaces: Ample Parking