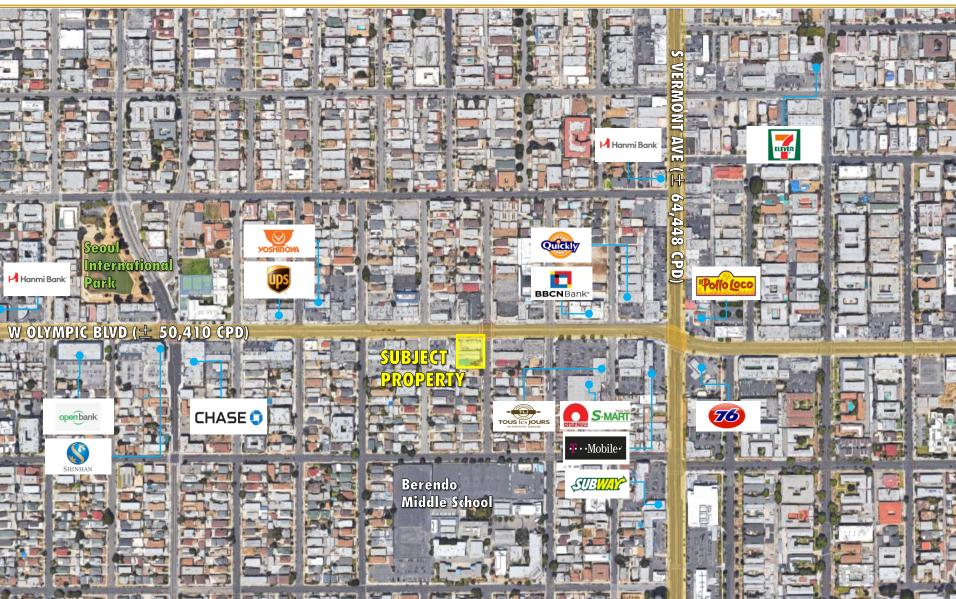

## **Property Information**

Address: 2800 W Olympic Blvd, Los Angeles, CA 90006

APN: 5078-013-028

Lease Rate: \$2.75 + NNN Availability: 1,000 – 5,000 SF

Projected Occupancy: Spring 2018

Zoning: C2-1

Parking Spaces: Ample Parking

## **Property Highlights**

- √ New mixed-use development.
- √ 70 unit apartments.
- ✓ SWC of Olympic Blvd and Catalina St.
- √ Ideal for banks or medical office or café.
- ✓ Located within the redevelopment zone allowing for various retail uses.