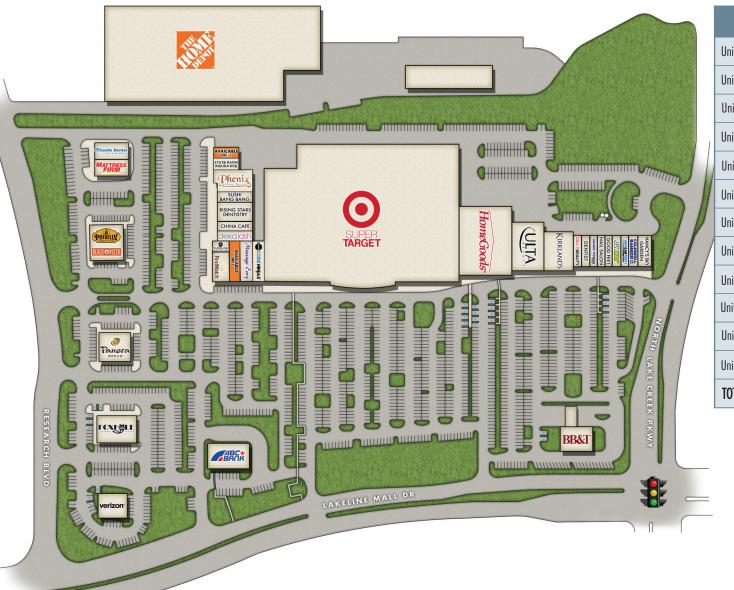

# 10900 LAKELINE MALL DRIVE | AUSTIN, TX 78717 END CAP & SMALL SHOP OPPORTUNITIES AVAILABLE

#### **HIGHLIGHTS**

- Super Target shadow anchored power center in the Lakeline market
- End cap and small shop opportunities available
- Free rent & tenant improvement incentives available
- Traffic counts exceed 150,000 per day combined at highways 183 & 620

## WALDEN PARK | 10900 LAKELINE MALL DRIVE | AUSTIN, TX 78717

| Cur     | rent Square Footage & Availability          |
|---------|---------------------------------------------|
| Unit 11 | 2,166 SF   <b>AVAILABLE (End Cap)</b>       |
| Unit 10 | 1,200 SF   State Farm Insurance             |
| Unit 9  | 5,696 SF   Phenix Salon Suites              |
| Unit 8  | 2,315 SF   Sushi Bang                       |
| Unit 7  | 4,516 SF   Rising Stars Pediatric Dentistry |
| Unit 6  | 2,850 SF   China Café                       |
| Unit 12 | 1,300 SF   Deka Lash                        |
| Unit 5  | 1,038 SF   Pureline Nutrition               |
| Unit 4  | 3,606 SF   First Watch                      |
| Unit 3  | 2,679 SF   Fit Body Boot Camp               |
| Unit 2  | 3,079 SF   Massage Envy                     |
| Unit 1  | 2,842 SF   Code Ninjas                      |
| TOTAL   | 33,287 SF                                   |

## WALDEN PARK | 10900 LAKELINE MALL DRIVE | AUSTIN, TX 78717

| Cur      | rent Square | Footage & Availability  |  |  |  |
|----------|-------------|-------------------------|--|--|--|
| Unit 100 | 7,500 SF    | Kirklands               |  |  |  |
| Unit 200 | 1,600 SF    | Sally Beauty Supply     |  |  |  |
| Unit 250 | 1,700 SF    | Ardalan Zahedi DDS      |  |  |  |
| Unit 300 | 1,800 SF    | GradePower Learning     |  |  |  |
| Unit 350 | 1,120 SF    | Lake Line Nails         |  |  |  |
| Unit 400 | 1,440 SF    | Good Feet               |  |  |  |
| Unit 500 | 2,000 SF    | Subway                  |  |  |  |
| Unit 550 | 1,200 SF    | Controlled Wellness     |  |  |  |
| Unit 600 | 2,078 SF    | Coldwell Banker Reality |  |  |  |
| Unit 650 | 3,000 SF    | Nancy's Sky Garden      |  |  |  |
| Unit C   | 9,983 SF I  | Ulta                    |  |  |  |
| Unit D   | 24,131 SF I | HomeGoods               |  |  |  |
| TOTAL    | 57,552 SF   |                         |  |  |  |