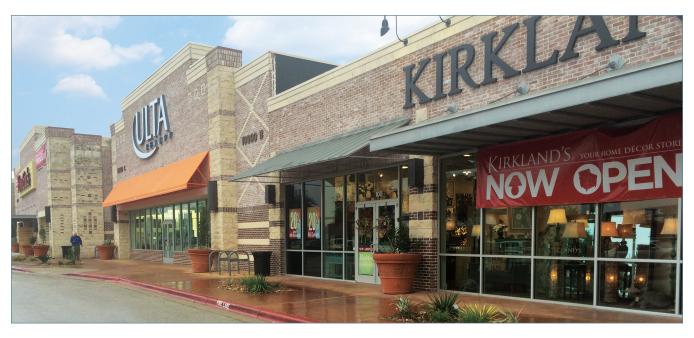

# 10900 LAKELINE MALL DRIVE | AUSTIN, TX 78717 END CAP & SMALL SHOP OPPORTUNITIES AVAILABLE

#### **HIGHLIGHTS**

- Super Target shadow anchored power center in the Lakeline market
- End cap and small shop opportunities available
- Free rent & tenant improvement incentives available
- Traffic counts exceed 150,000 per day combined at highways 183 & 620