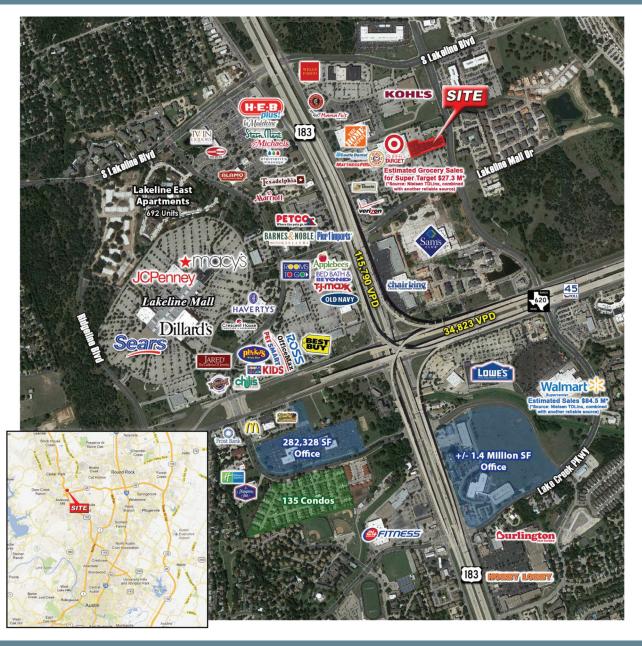

# 10900 LAKELINE MALL DRIVE | AUSTIN, TX 78717 END CAP & SMALL SHOP OPPORTUNITIES AVAILABLE

#### **HIGHLIGHTS**

- Super Target shadow anchored power center in the Lakeline market
- End cap and small shop opportunities available
- Free rent & tenant improvement incentives available
- Traffic counts exceed 150,000 per day combined at highways 183 & 620