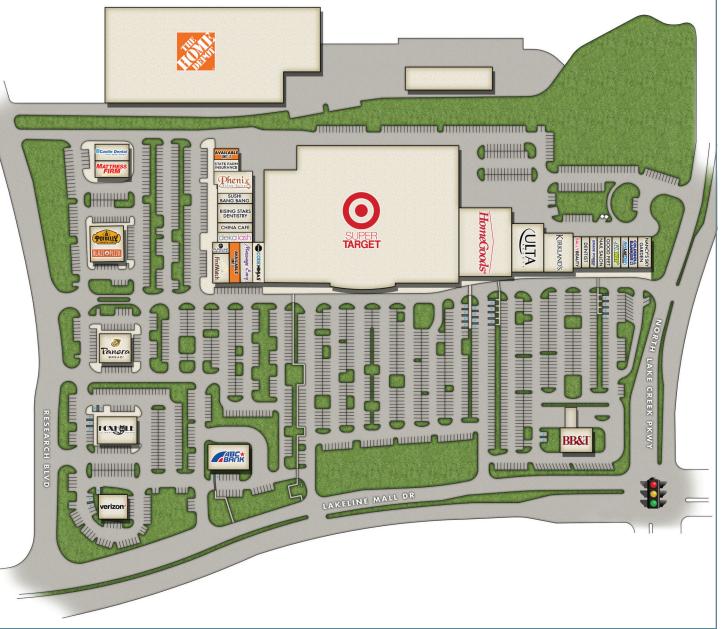

## WALDEN PARK | 10900 LAKELINE MALL DRIVE | AUSTIN, TX 78717

| Cur     | rent Square Footage & Availability          |
|---------|---------------------------------------------|
| Unit 11 | 2,166 SF   <b>AVAILABLE (End Cap)</b>       |
| Unit 10 | 1,200 SF   State Farm Insurance             |
| Unit 9  | 5,696 SF   Phenix Salon Suites              |
| Unit 8  | 2,315 SF   Sushi Bang                       |
| Unit 7  | 4,516 SF   Rising Stars Pediatric Dentistry |
| Unit 6  | 2,850 SF   China Café                       |
| Unit 12 | 1,300 SF   Deka Lash                        |
| Unit 5  | 1,038 SF   Pureline Nutrition               |
| Unit 4  | 3,606 SF   First Watch                      |
| Unit 3  | 2,679 SF   Fit Body Boot Camp               |
| Unit 2  | 3,079 SF   Massage Envy                     |
| Unit 1  | 2,842 SF   Code Ninjas                      |
| TOTAL   | 33,287 SF                                   |

## WALDEN PARK | 10900 LAKELINE MALL DRIVE | AUSTIN, TX 78717

| Cur      | rent Square | Footage & Availability  |  |  |  |
|----------|-------------|-------------------------|--|--|--|
| Unit 100 | 7,500 SF    | Kirklands               |  |  |  |
| Unit 200 | 1,600 SF    | Sally Beauty Supply     |  |  |  |
| Unit 250 | 1,700 SF    | Ardalan Zahedi DDS      |  |  |  |
| Unit 300 | 1,800 SF    | GradePower Learning     |  |  |  |
| Unit 350 | 1,120 SF    | Lake Line Nails         |  |  |  |
| Unit 400 | 1,440 SF    | Good Feet               |  |  |  |
| Unit 500 | 2,000 SF    | Subway                  |  |  |  |
| Unit 550 | 1,200 SF    | Controlled Wellness     |  |  |  |
| Unit 600 | 2,078 SF    | Coldwell Banker Reality |  |  |  |
| Unit 650 | 3,000 SF    | Nancy's Sky Garden      |  |  |  |
| Unit C   | 9,983 SF I  | Ulta                    |  |  |  |
| Unit D   | 24,131 SF I | HomeGoods               |  |  |  |
| TOTAL    | 57,552 SF   |                         |  |  |  |