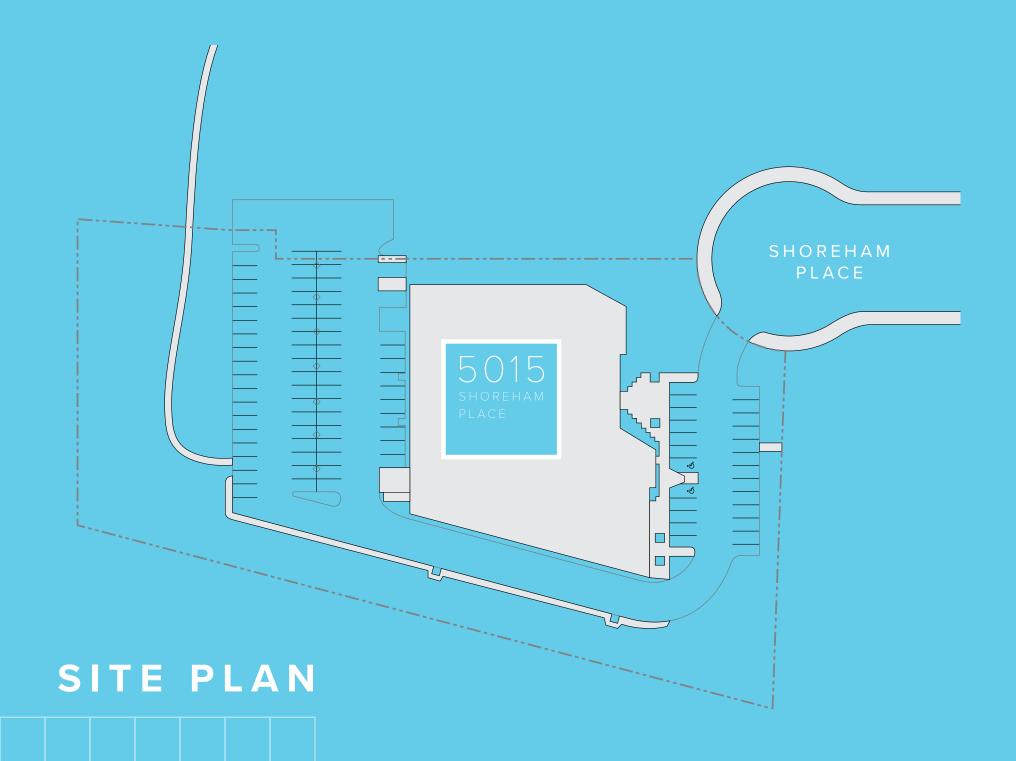

## FLOOR PLAN

SUITE 150

11,650 SF

AVAILABLE VACANT

LEASE RATE \$2.40/SF NNN (±\$0.85)