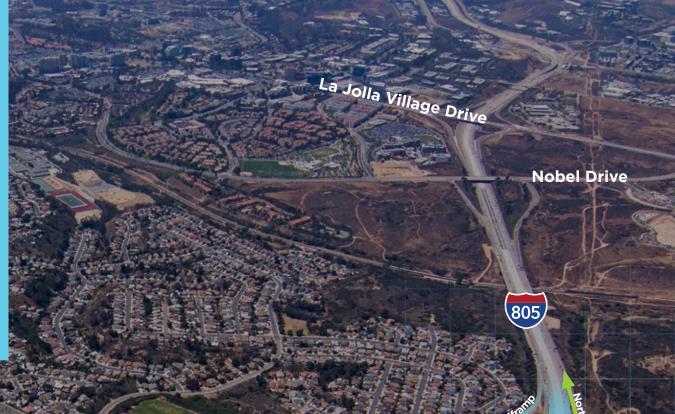

### THE GOLDEN TRIANGLE

Located 10 miles north of downtown San Diego and the international airport, this premier commercial and residential area has long been the center of the City and County. "Golden" because of its location adjacent to the renowned coastal communities of La Jolla, Del Mar and Rancho Santa Fe and the most desirable property in the San Diego County. A "triangle" because it is bordered by three freeways in the shape of a triangle providing access to all that is important in San Diego County within a 10-15 minute drive, including NW and the Sorrento Mesa Tech Center 1 mile to the NE. The confluence of these drivers of the San Diego economy create a relationship of businesses that have made San Diego and the Golden Triangle some of the most sought after property in the Unites States.

### **DRIVE TIMES**

5015 Shoreham is providing your

| SR-56 Entrance |
|----------------|
| 7.2 Miles      |
| 11 Minutes     |
| Mira Mesa Blvd |
|                |

6 Minutes

La Jolla Village Drive 4 Minutes

### La Jolla

6 Miles 9 Minutes

| SR-52 Entrar  |
|---------------|
| 1.5 Miles     |
| 3 Minutes     |
| I-15 Corridor |

#### **Downtown San Diego** 11.6 Miles 28 Minutes

rance

FEATURED FOOD TRUCKS IN GOVERNOR PARK

5015 SHOREHAM IS IN WALKING DISTANCE OF SAN DIEGO'S TOP GOURMET FOOD TRUCKS.