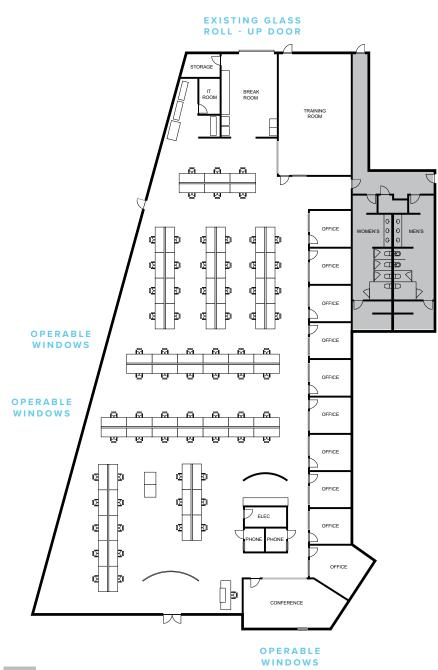

## FLOOR PLAN

SUITE 150

11,650 SF

AVAILABLE VACANT

LEASE RATE \$2.40/SF NNN (±\$0.85)