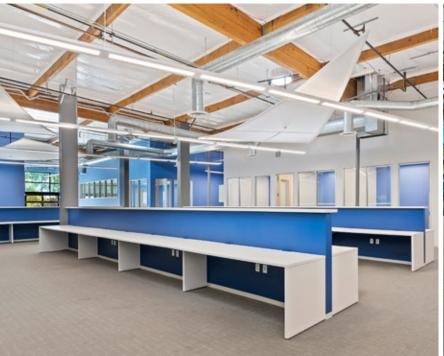

## SUITE FEATURES

COMMON AREA

## FLOOR PLAN

SUITE 150

11,650 SF

AVAILABLE VACANT

LEASE RATE \$2.40/SF NNN (±\$0.85)