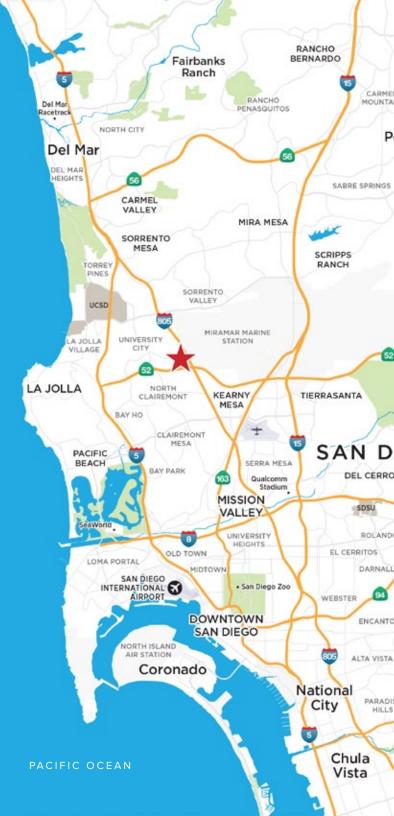

### THE GOLDEN TRIANGLE

Located 10 miles north of downtown San Diego and the international airport, this premier commercial and residential area has long been the center of the City and County. "Golden" because of its location adjacent to the renowned coastal communities of La Jolla, Del Mar and Rancho Santa Fe and the most desirable property in the San Diego County. A "triangle" because it is bordered by three freeways in the shape of a triangle providing access to all that is important in San Diego County within a 10-15 minute drive, including NW and the Sorrento Mesa Tech Center 1 mile to the NE. The confluence of these drivers of the San Diego economy create a relationship of businesses that have made San Diego and the Golden Triangle some of the most sought after property in the Unites States.