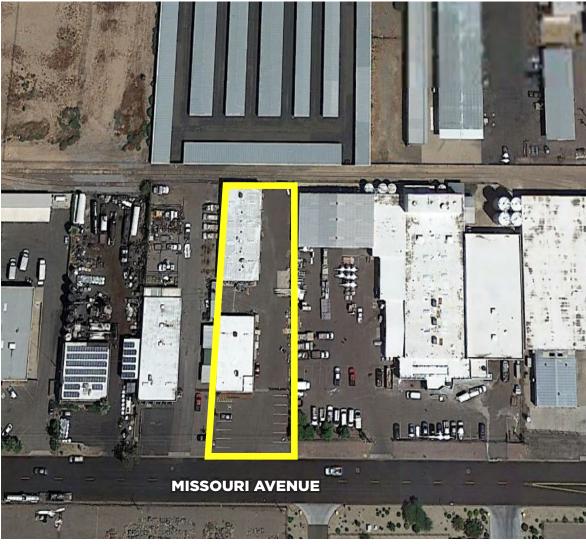

## 5202-5210 West Missouri Avenue

Glendale, Arizona

## **Property Features:**

- Total building size approximately ±9,300 SF
- Front Building:
  - ±3,800 SF consisting of office, showroom, storage areas
- Back Building:
  - $\pm$ 5,500 SF of warehouse and production area, including  $\pm$ 1,000 SF air-conditioned area
  - Four (4) Ground level doors
- Outside canopy: Approximately ±3,000 SF under roof
- Electrical Service: Three Phase & Single Phase Power

- Three (3) Restrooms
- Approximately ±28,000 SF parcel
- Near Grand Avenue / US 60, I-17 & I-10 Freeways
- Extensive fenced and paved yard area
- Zoning: M-2, City of Glendale
- 2019 Taxes: \$10,216.98 | APN: 144-76-019
- SALE PRICE: \$995.000
- AVAILABLE FOR LEASE: \$0.63 Gross