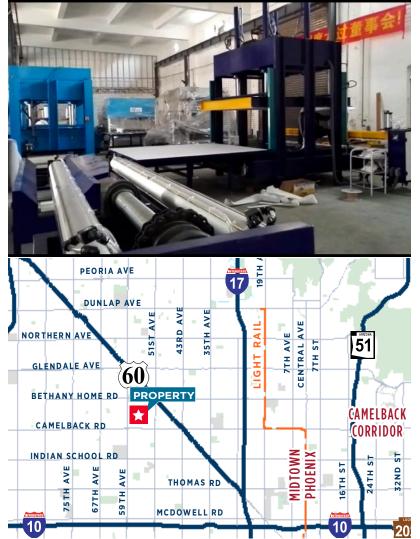

## 5202-5210 West Missouri Avenue

Glendale, Arizona

## **Property Features:**

- Total building size approximately ±9,300 SF
- Front Building:
  - ±3,800 SF consisting of office, showroom, storage areas
- Back Building:
  - $\pm$ 5,500 SF of warehouse and production area, including  $\pm$ 1,000 SF air-conditioned area
  - Four (4) Ground level doors
- Outside canopy: Approximately ±3,000 SF under roof
- Electrical Service: Three Phase & Single Phase Power

- Three (3) Restrooms
- Approximately ±28,000 SF parcel
- Near Grand Avenue / US 60, I-17 & I-10 Freeways
- Extensive fenced and paved yard area
- Zoning: M-2, City of Glendale
- 2019 Taxes: \$10,216.98 | APN: 144-76-019
- SALE PRICE: \$995.000
- AVAILABLE FOR LEASE: \$0.63 Gross