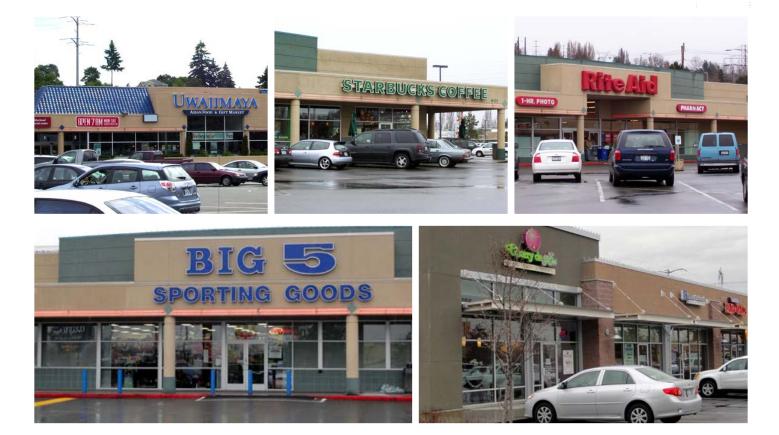

- +  $\pm 1$  million SF of mid-rise office adjoining
- + Join co-tenants including Uwajimaya, Big 5 Sporting Goods, McDonald's, Starbucks, Applebee's, Rite Aid, Genki Sushi, Lemongrass Restaurant, and more
- + Experience a steady stream of customers throughout the day and evening