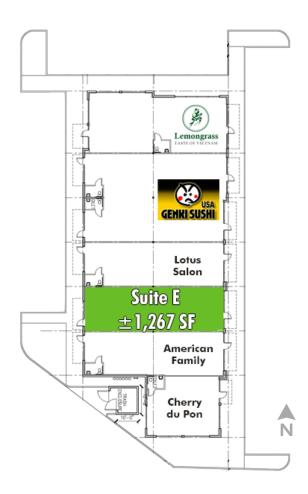

#### AVAILABLE

- + Building A: Suite A ±1,000 SF
- + Building F: Suite E ±1,267 SF

## SITE PLAN

+ Building A: Suite A ±1,000

+ Building F: Suite E ±1,267 SF