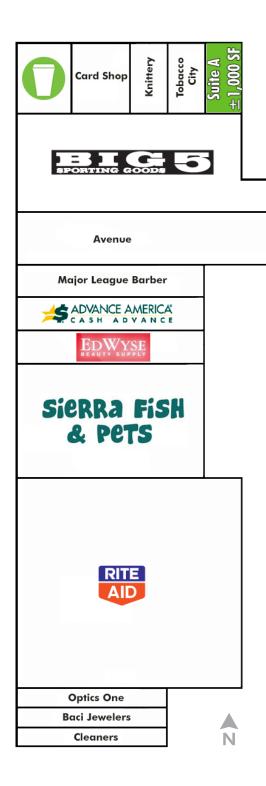

#### AVAILABLE

- + Building A: Suite A ±1,000 SF
- + Building F: Suite E ±1,267 SF

## SITE PLAN

+ Building A: Suite A ±1,000

+ Building F: Suite E ±1,267 SF