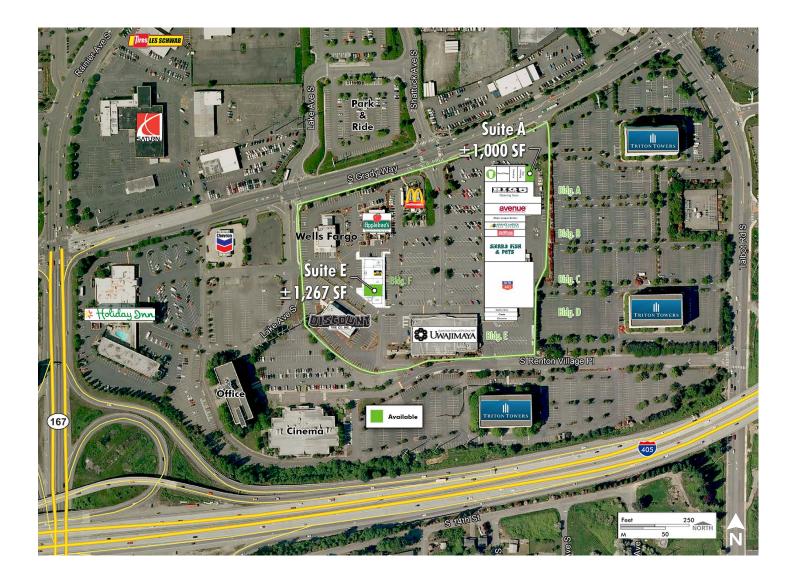

#### AVAILABLE

- + Building A: Suite A ±1,000 SF
- + Building F: Suite E ±1,267 SF

#### HIGHLIGHTS

- + Across from one of the region's busiest Park & Rides
- Exposure to ±29,682 VPD (most current) on South Grady Way to be greatly expanded in new term
- + Direct access to I-405 connecting Bellevue, Seattle SEATAC International Airport and I-5
- + Property access is excellent with two signalized intersections, each permitting full left turn in/out movement

## SITE PLAN

+ Building A: Suite A ±1,000

+ Building F: Suite E ±1,267 SF