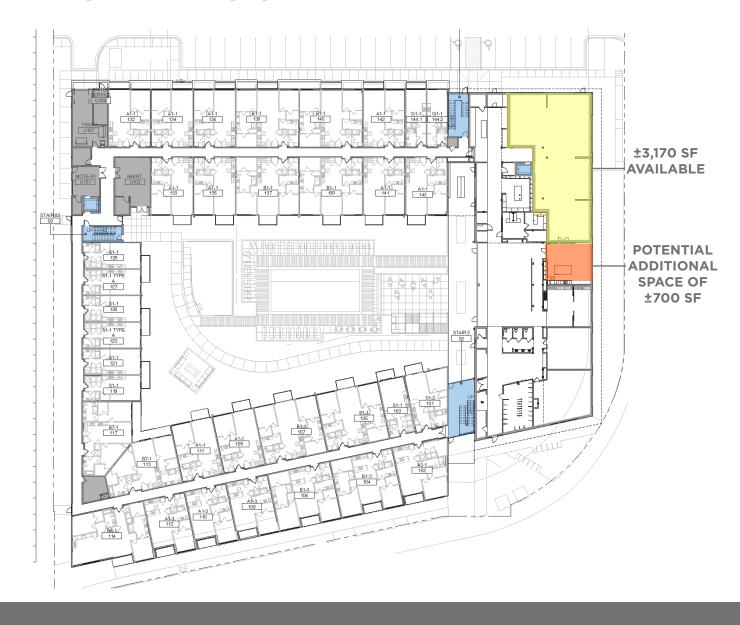

### LEVEL ONE FLOOR PLAN

### 1660 Genessee Street Kansas City, MO 64101

For Lease: Retail/Restaurant/Creative Office - 3,170-3,900 SF / Lease Rate: \$18.00 PSF NNN