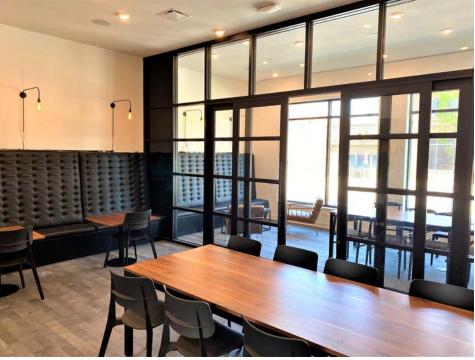

### 1660 Genessee Street Kansas City, MO 64101

For Lease: Retail/Restaurant/Creative Office - 3,170-3,900 SF / Lease Rate: \$18.00 PSF NNN







# ADDITIONAL PHOTOS





### LEVEL ONE FLOOR PLAN



## SITE PLAN

#### RETAIL/ART

Haw Contemporary A1

A2 Plug Projects

А3 Freight House Fitness Α4 The Yards Athletic Club

Dolphin Frames A5

A6 PoleWorx

#### BUSINESS

**KEM Studio** B1

B2 Pronesis Design

ВЗ DMH Advertising

**Butler Manufacturing** В4

Freight House Fitness B5

В6 Standard Battery

Sierra Building Products B7

В8 WJ Cole Floor Products

В9 Livestock Exchange Bldg

#### FOOD & DRINK

Stockyards Brewery C1

C2 **Rockstar Burgers** 

C3 Lucky Boys

C4 Voltaire

KC Pinoy C5

The Campground C6

C7 Amigoni Urban Winery C8

The Golden Ox/Ox Cafe



# **AERIAL**