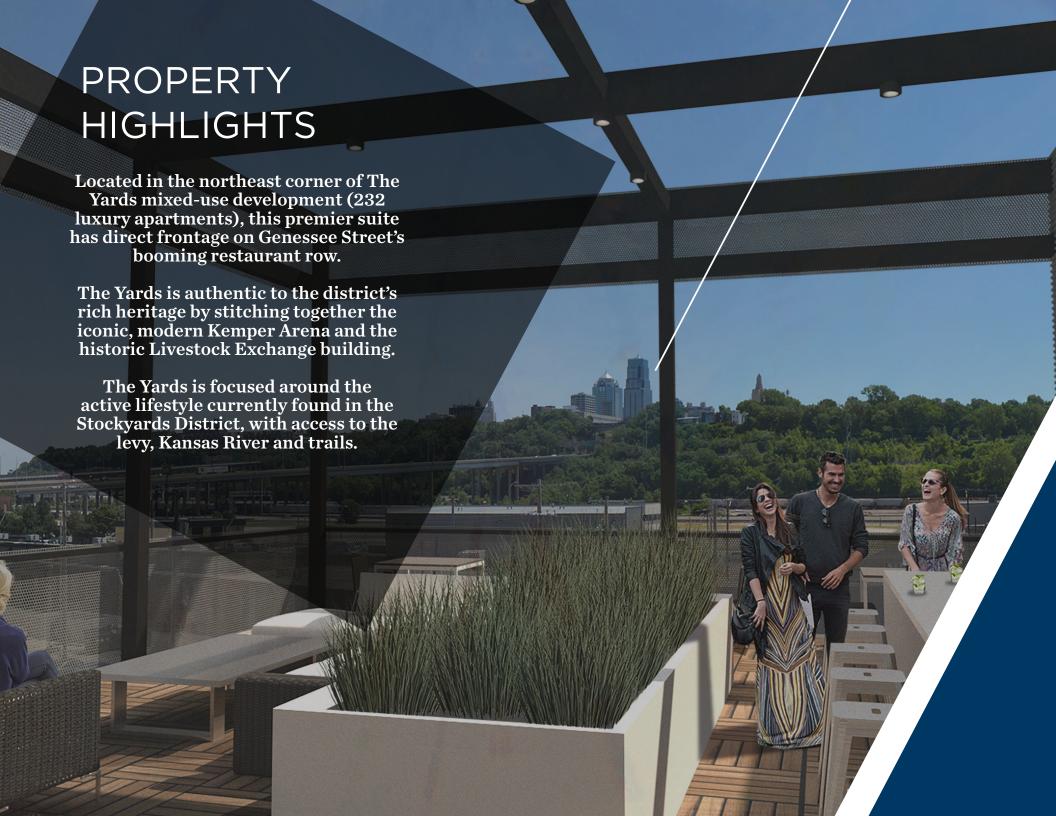

### 1660 Genessee Street Kansas City, MO 64101

For Lease: Retail/Restaurant/Creative Office - 3,170-3,900 SF / Lease Rate: \$18.00 PSF NNN







# ADDITIONAL PHOTOS





### LEVEL ONE FLOOR PLAN



## SITE PLAN

#### RETAIL/ART

Haw Contemporary A1

A2 Plug Projects

А3 Freight House Fitness Α4 The Yards Athletic Club

Dolphin Frames A5

A6 PoleWorx

#### BUSINESS

**KEM Studio** B1

B2 Pronesis Design

ВЗ DMH Advertising

**Butler Manufacturing** В4

Freight House Fitness B5

В6 Standard Battery

Sierra Building Products B7

В8 WJ Cole Floor Products

В9 Livestock Exchange Bldg

#### FOOD & DRINK

Stockyards Brewery C1

C2 **Rockstar Burgers** 

C3 Lucky Boys

C4 Voltaire

KC Pinoy C5

The Campground C6

C7 Amigoni Urban Winery C8

The Golden Ox/Ox Cafe



# **AERIAL**