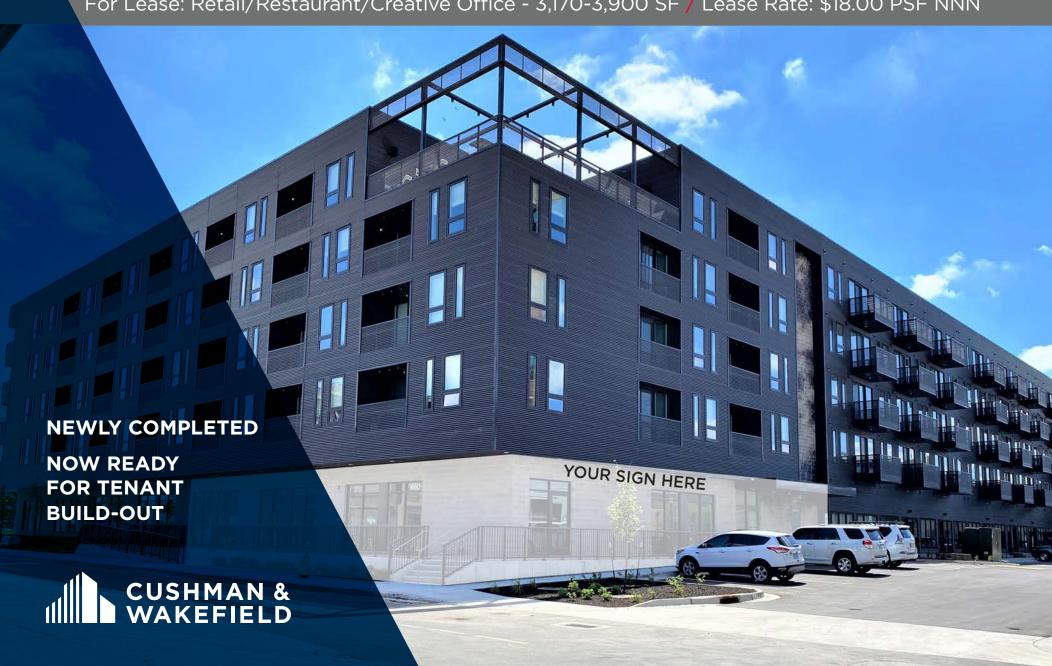

### 1660 Genessee Street Kansas City, MO 64101

For Lease: Retail/Restaurant/Creative Office - 3,170-3,900 SF / Lease Rate: \$18.00 PSF NNN