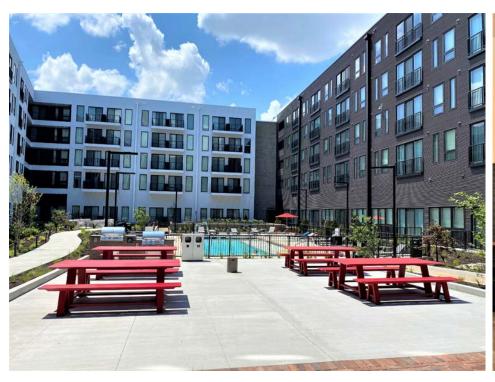

### 1660 Genessee Street Kansas City, MO 64101

For Lease: Retail/Restaurant/Creative Office - 3,170-3,900 SF / Lease Rate: \$18.00 PSF NNN