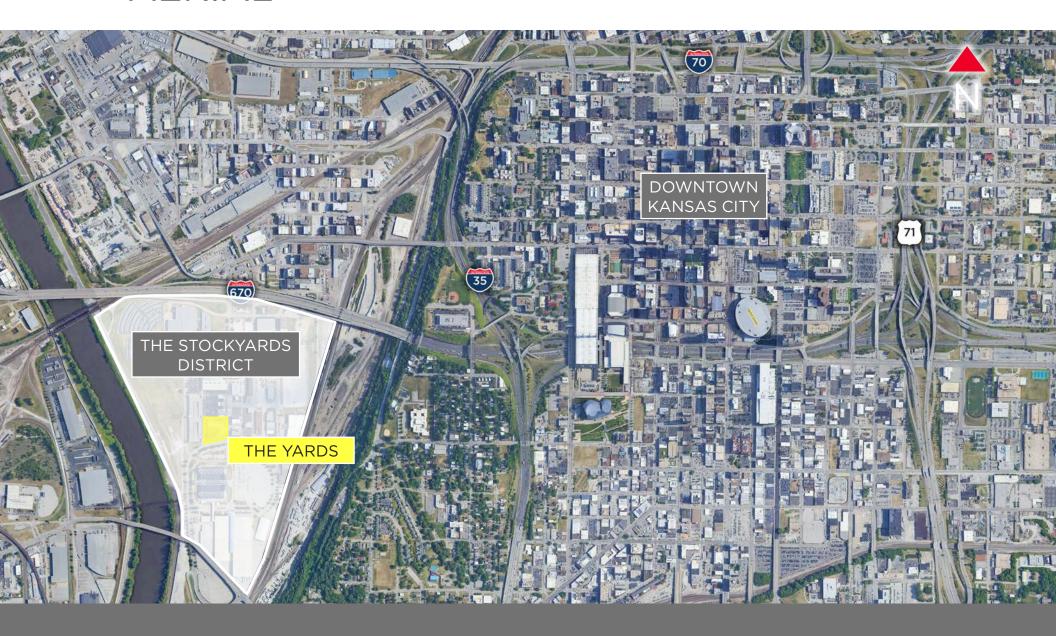

### 1660 Genessee Street Kansas City, MO 64101

For Lease: Retail/Restaurant/Creative Office - 3,170-3,900 SF / Lease Rate: \$18.00 PSF NNN







# ADDITIONAL PHOTOS





### LEVEL ONE FLOOR PLAN



## SITE PLAN

#### RETAIL/ART

Haw Contemporary A1

A2 Plug Projects

А3 Freight House Fitness Α4 The Yards Athletic Club

Dolphin Frames A5

A6 PoleWorx

#### BUSINESS

**KEM Studio** B1

B2 Pronesis Design

ВЗ DMH Advertising

**Butler Manufacturing** В4

Freight House Fitness B5

В6 Standard Battery

Sierra Building Products B7

В8 WJ Cole Floor Products

В9 Livestock Exchange Bldg

#### FOOD & DRINK

Stockyards Brewery C1

C2 **Rockstar Burgers** 

C3 Lucky Boys

C4 Voltaire

KC Pinoy C5

The Campground C6

C7 Amigoni Urban Winery C8

The Golden Ox/Ox Cafe



# **AERIAL**