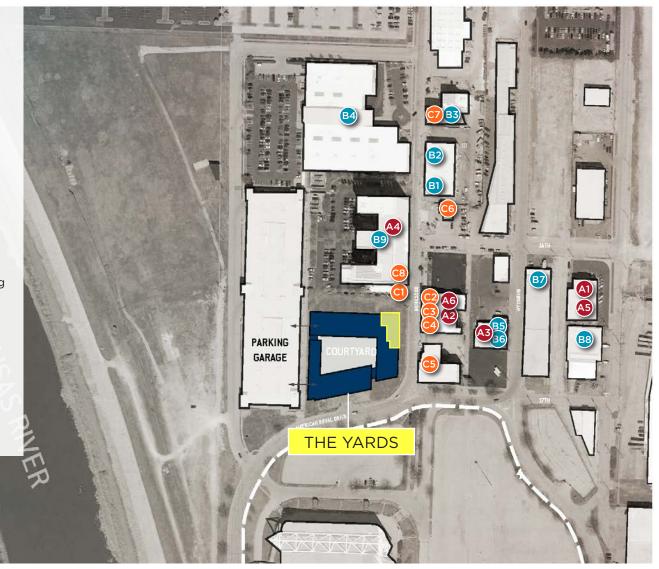

## SITE PLAN

#### RETAIL/ART

Haw Contemporary A1

A2 Plug Projects

А3 Freight House Fitness Α4 The Yards Athletic Club

Dolphin Frames A5

A6 PoleWorx

#### BUSINESS

**KEM Studio** B1

B2 Pronesis Design

ВЗ DMH Advertising

**Butler Manufacturing** В4

Freight House Fitness B5

В6 Standard Battery

Sierra Building Products B7

В8 WJ Cole Floor Products

В9 Livestock Exchange Bldg

#### FOOD & DRINK

Stockyards Brewery C1

C2 **Rockstar Burgers** 

C3 Lucky Boys

C4 Voltaire

KC Pinoy C5

The Campground C6

C7 Amigoni Urban Winery C8

The Golden Ox/Ox Cafe

# **AERIAL**