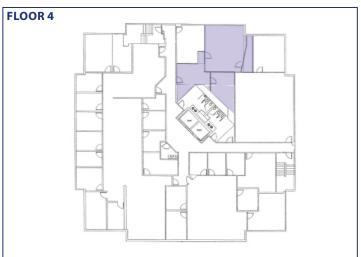

## Lakewood, Colorado 80214

| AVAILABILITY |           |                                                                                 |
|--------------|-----------|---------------------------------------------------------------------------------|
| SUITE#       | SIZE      | DESCRIPTION                                                                     |
| 100          | 3,714 RSF | 11 Privates (6 on Glass), Large Conference Room, Open Area, Storage, Break Room |
| 310          | 1,674 RSF | 3 Privates on Glass, Conference Room, Open Area, Copy Room, 1 Interior Office   |
| 420          | 928 RSF   | Functioning Sound Studio                                                        |
| 203          | 1,375 RSF | 5 Privates (4 on Glass), Break Room, Storage, Reception                         |