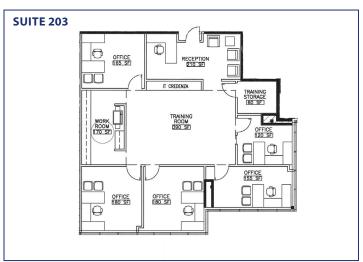

## Lakewood, Colorado 80214

| AVAILABILITY |           |                                                                                 |
|--------------|-----------|---------------------------------------------------------------------------------|
| SUITE#       | SIZE      | DESCRIPTION                                                                     |
| 100          | 3,714 RSF | 11 Privates (6 on Glass), Large Conference Room, Open Area, Storage, Break Room |
| 310          | 1,674 RSF | 3 Privates on Glass, Conference Room, Open Area, Copy Room, 1 Interior Office   |
| 420          | 928 RSF   | Functioning Sound Studio                                                        |
| 203          | 1,375 RSF | 5 Privates (4 on Glass), Break Room, Storage, Reception                         |