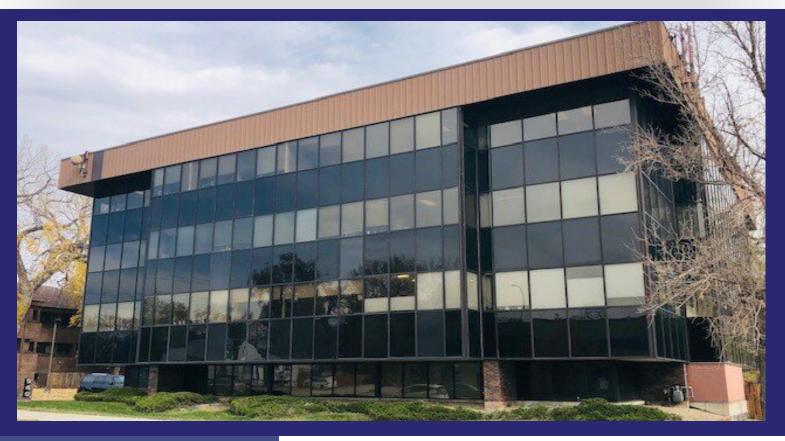

### 940 WADSWORTH BLVD

Lakewood, Colorado 80214

#### PROPERTY FEATURES

- Excellent Access to 6th Ave
- Close proximity to CBD and Foothills
- Abundant Parking
- Close Proximity to Retail (Belmar and Colorado Mills)
- Onsite Property Management

#### **BUILDING SPECIFICATIONS**

**Available Suites:** 928 - 3,714 RSF

**Lease Rates:** \$19.50 - \$21.50 FSG

6th Ave/Wadsworth **Access:** 

**Year Built:** 1983

**Building Area:** 37,500 SF

**Number of Stories:** Four