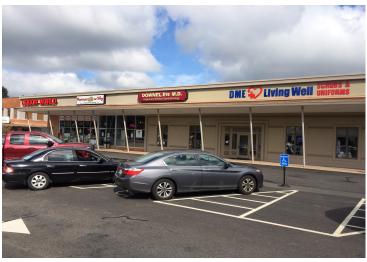

## **For Lease**

3,100 sf retail/office space available in busy shopping center. Join Liquor World, Pastrami on Wry and Lenox Pharmacy. Great traffic counts and visibility from East Center Street.

Affluent section of Manchester. In close roof tops.

Proven retail traffic generator.