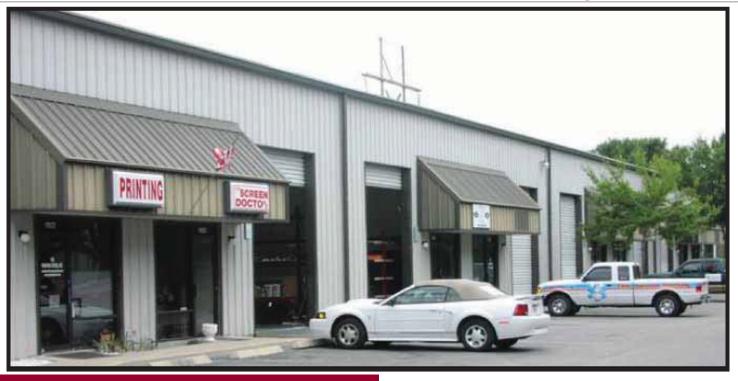

## **Bunnell Center**

## 1010 Bunnell Road

# Altamonte Springs, FL 32714

#### **Features:**

- Zoning: IL, Altamonte Springs, Florida
- Availability: 5,400 SF
  - Units 1103 & 1104 5,400 SF
    Includes 300 SF of office space and
    2 overhead grade level doors