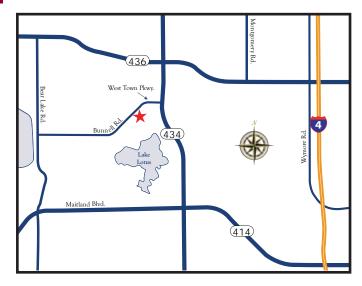

## **Bunnell Center**

## 1010 Bunnell Road

# Altamonte Springs, FL 32714



#### **Features:**

- Zoning: IL, Altamonte Springs, Florida
- Availability: 5,400 SF
  - Units 1103 & 1104 5,400 SF
    Includes 300 SF of office space and
    2 overhead grade level doors



### **Financial Information:**

• Lease Rate: \$6.50/SF



4700 Millenia Blvd Suite 200 Orlando, FL 32839 ph: 321.281.8500 fx: 321.281.8519 www.lee-associates.com

COMMERCIAL REAL ESTATE SERVICES

#### LOCAL EXPERTISE. NATIONAL REACH. WORLD CLASS.

All information furnished regarding property for sale, rental or financing is from sources deemed reliable, but no warranty or representation is made to the accuracy thereof and the same is submitted to errors, omissions, change of price, rental or other conditions prior to sale, lease or financing or withdrawal without notice. No liability of any kind is to be imposed on the broker herein.

Jason Bantel, CCIM

321.281.8509

ibantel@lee-associates.com