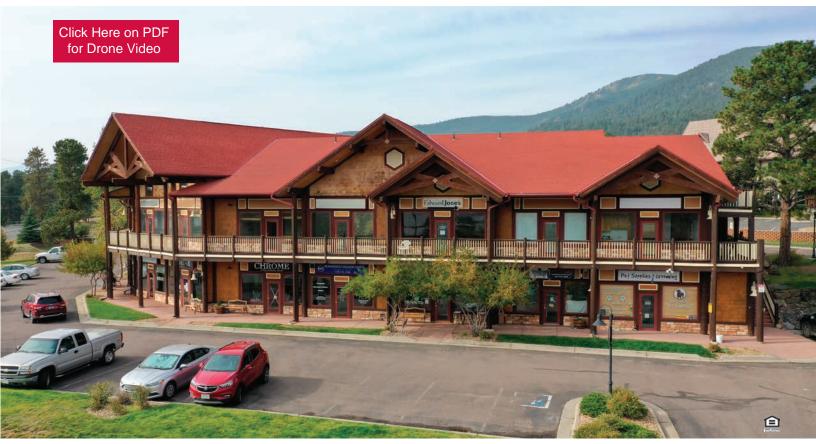

## Bergen Park Office and Retail Suites

32156 Castle Ct., Evergreen, CO 80439

www.FullerRE.com

Parkway Place is a quality commercial building located in the desirable Castle Court complex between Bergen Park and Evergreen, Colorado. Located directly off Hwy. 74 (Evergreen Parkway), this 2002-built, 25,494 SF building offers quality retail and office space, available for lease. Situated on a 1.96 acre lot, there is abundant parking with nearby retail amenities. Several floorplans are available. Lease rates are modified gross - tenant pays for electric utilities and in-suite janitorial.