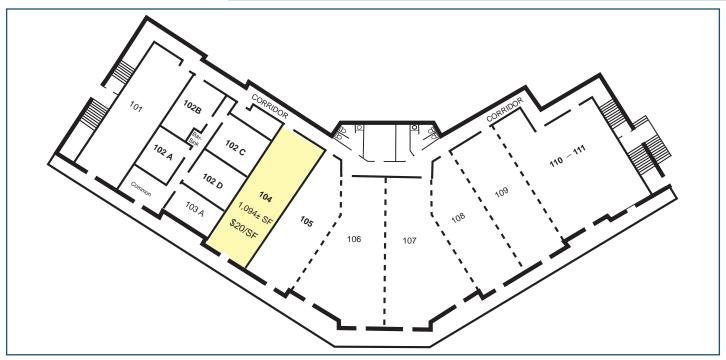

## Bergen Park Office and Retail Suites

32156 Castle Ct., Evergreen, CO 80439

www.FullerRE.com

Parkway Place is a quality commercial building located in the desirable Castle Court complex between Bergen Park and Evergreen, Colorado. Located directly off Hwy. 74 (Evergreen Parkway), this 2002-built, 25,494 SF building offers quality retail and office space, available for lease. Situated on a 1.96 acre lot, there is abundant parking with nearby retail amenities. Several floorplans are available. Lease rates are modified gross - tenant pays for electric utilities and in-suite janitorial.

> **LEASE RATES** From \$16.00/SF **Modified Gross**

**Click for** Brokerage **Disclosure** 

John Becker (720) 287-5414 direct

(303) 888-7909 mobile JBecker@FullerRE.com

5300 DTC Pkwy, #100 | Greenwood Village | CO |80111 | FAX: 303-534-9021