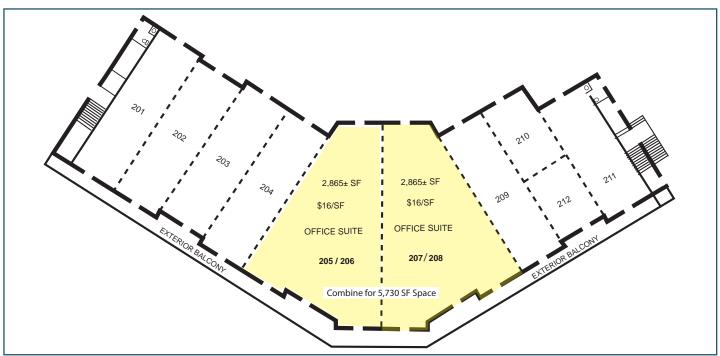

## Bergen Park Office and Retail Suites

32156 Castle Ct., Evergreen, CO 80439

www.FullerRE.com

Parkway Place is a quality commercial building located in the desirable Castle Court complex between Bergen Park and Evergreen, Colorado. Located directly off Hwy. 74 (Evergreen Parkway), this 2002-built, 25,494 SF building offers quality retail and office space, available for lease. Situated on a 1.96 acre lot, there is abundant parking with nearby retail amenities. Several floorplans are available. Lease rates are modified gross - tenant pays for electric utilities and in-suite janitorial.

> **LEASE RATES** From \$16.00/SF **Modified Gross**

**Click for** Brokerage **Disclosure** 

John Becker (720) 287-5414 direct

(303) 888-7909 mobile JBecker@FullerRE.com

5300 DTC Pkwy, #100 | Greenwood Village | CO |80111 | FAX: 303-534-9021