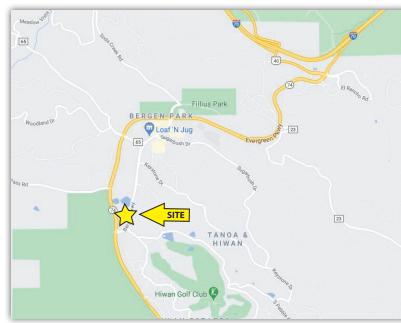

## Bergen Park Office and Retail Suites

32156 Castle Ct., Evergreen, CO 80439

www.FullerRE.com

Parkway Place is a quality commercial building located in the desirable Castle Court complex between Bergen Park and Evergreen, Colorado. Located directly off Hwy. 74 (Evergreen Parkway), this 2002-built, 25,494 SF building offers quality retail and office space, available for lease. Situated on a 1.96 acre lot, there is abundant parking with nearby retail amenities. Several floorplans are available. Lease rates are modified gross - tenant pays for electric utilities and in-suite janitorial.