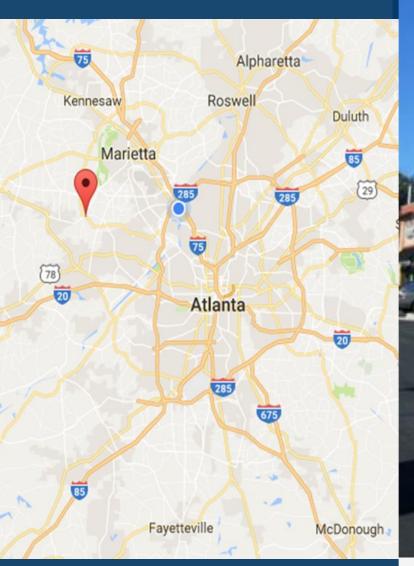

## **Leasing Contacts**

Allie Hodge (678) 501-5342

Marrissa Chanin: (678) 501-5341

Email: info@riverwoodproperties.com

Austell Promenade is located on the East-West Connector just East of Powder Springs Road in a high density, commercial corridor of Cobb County. The site is located at a signalized intersection just a block from the Super Wal-Mart and in front of Regal Pavilion, which includes the 22 screen Regal Cinema, Gold's Gym, and miscellaneous shops. This site offers both excellent visibility and access to eastbound and westbound traffic.

**Intersection:** East-West Connector & Powder Springs

**RIVERWOOD** 

Rd

Daily Traffic Counts: 34,680 Vehicles Per Day

**Site Access:** Property is accessible via the signalized

intersection directly in front of the property.