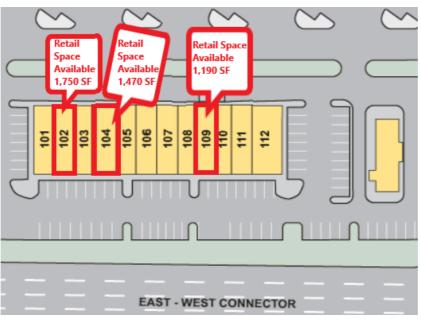

## Austell Promenade

| 101              | Oriental Cafe Sushi Bar<br>& Chinese Cuisine | 2,100 |
|------------------|----------------------------------------------|-------|
| 102              | Retail Space Available                       | 1,750 |
| 103              | Courtesy Finance of GA                       | 1,470 |
| 104              | Retail Space for Lease                       | 1,470 |
| 105              | Pizza Hut                                    | 1,400 |
| 106              | Vape World                                   | 1,400 |
| 107              | Ruchda Wings                                 | 1,260 |
| 108              | Super Styles                                 | 1,190 |
| 109              | Retail Space Available                       | 1,190 |
| 110              | The Nail Place                               | 1,260 |
| 111              | Cole's Cleaner                               | 2,100 |
| Free<br>Standing | Firehouse Subs                               | 1,750 |

GLA: 18,340 SF

Availability: 1,190-1,750 SF