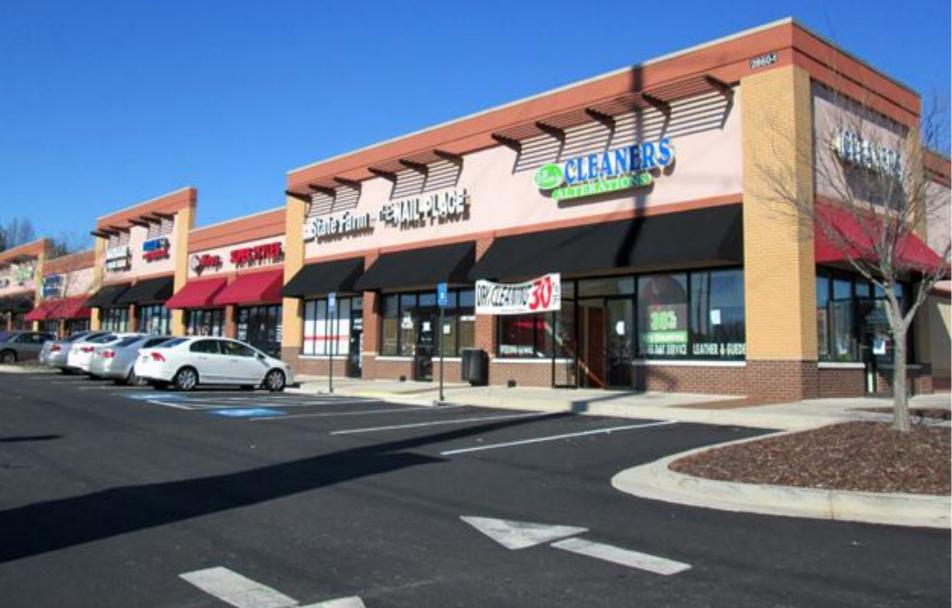

## Austell Promenade

2860 East-West Connector Austell, Georgia 30106

## Austell Promenade

| 101              | Oriental Cafe Sushi Bar<br>& Chinese Cuisine | 2,100 |
|------------------|----------------------------------------------|-------|
| 102              | Retail Space Available                       | 1,750 |
| 103              | Courtesy Finance of GA                       | 1,470 |
| 104              | Retail Space for Lease                       | 1,470 |
| 105              | Pizza Hut                                    | 1,400 |
| 106              | Vape World                                   | 1,400 |
| 107              | Ruchda Wings                                 | 1,260 |
| 108              | Super Styles                                 | 1,190 |
| 109              | Retail Space Available                       | 1,190 |
| 110              | The Nail Place                               | 1,260 |
| 111              | Cole's Cleaner                               | 2,100 |
| Free<br>Standing | Firehouse Subs                               | 1,750 |

GLA: 18,340 SF

Availability: 1,190-1,750 SF