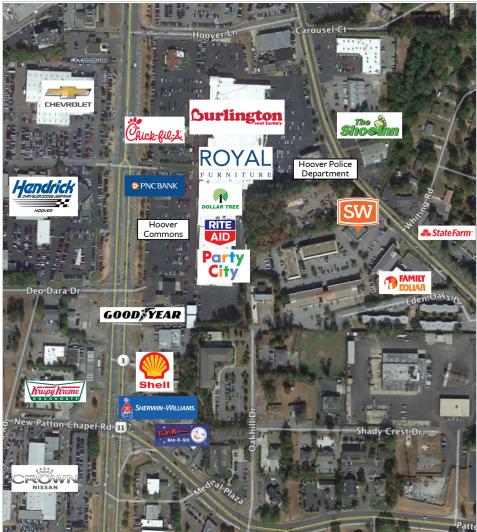

### **PROPERTY OVERVIEW**

- Retail building with frontage on Lorna Road
- Easy access to all of Metro Birmingham via nearby Hwy 31, I-65, I-459
- Simple travel to nearby residential areas via Rocky Ridge Rd, approximately 1/4 mile away
- Great Parking
- Great visibility on high traffic Lorna Road over 18,000 vehicles per day
- Light-controlled access

## Lorna Square

3150 Lorna Road, Birmingham, AL 35216

The information contained herein is from sources deemed reliable. No representation is made to the accuracy herein.