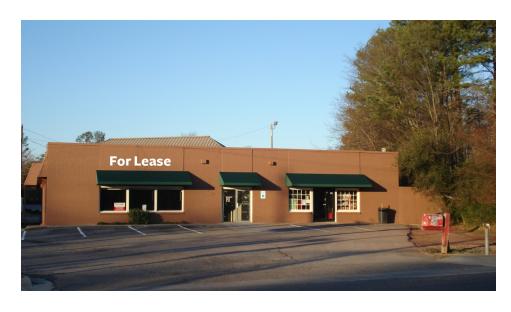

# Lorna Square Retail

3150 Lorna Road, Birmingham, AL 35216

### **PROPERTY SUMMARY**

**Available SF:** 3,616 SF

**Date Available:** 1/1/2018

**Lease Rate:** \$12.00 SF/yr (NNN)

(NNN estimated at \$1.75/SF)

### **PROPERTY OVERVIEW**

- Retail building with frontage on Lorna Road
- Easy access to all of Metro Birmingham via nearby Hwy 31, I-65, I-459
- Simple travel to nearby residential areas via Rocky Ridge Rd, approximately 1/4 mile away
- Great Parking
- Great visibility on high traffic Lorna Road over 18,000 vehicles per day
- Light-controlled access