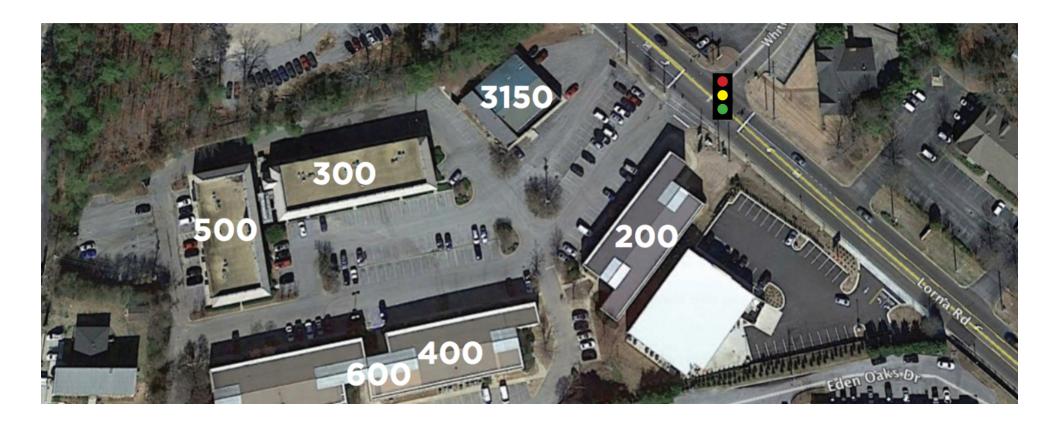

## Lorna Square

3150 Lorna Road, Birmingham, AL 35216

The information contained herein is from sources deemed reliable. No representation is made to the accuracy herein.