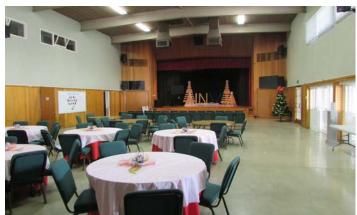

# **Features**

±10,000 SF shared use church space for lease

±400 sanctuary seats

Classrooms, office, fellowship hall/kitchen

On-site parking

Available Sundays after 1:30PM and most weeknights

Lots of storage