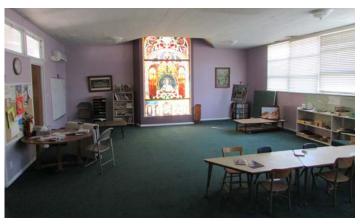

# **Features**

±10,000 SF shared use church space for lease

±400 sanctuary seats

Classrooms, office, fellowship hall/kitchen

On-site parking

Available Sundays after 1:30PM and most weeknights

Lots of storage