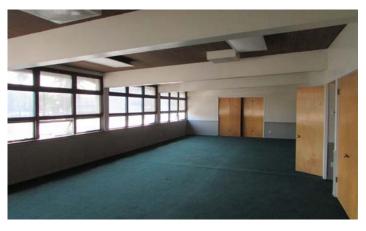

# **Features**

±10,000 SF shared use church space for lease

±400 sanctuary seats

Classrooms, office, fellowship hall/kitchen

On-site parking

Available Sundays after 1:30PM and most weeknights

Lots of storage