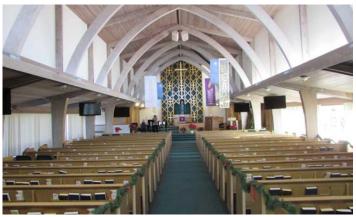

# **Features**

±10,000 SF shared use church space for lease

±400 sanctuary seats

Classrooms, office, fellowship hall/kitchen

On-site parking

Available Sundays after 1:30PM and most weeknights

Lots of storage