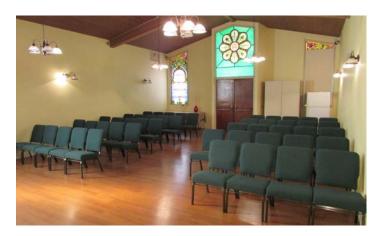

# **Features**

±10,000 SF shared use church space for lease

±400 sanctuary seats

Classrooms, office, fellowship hall/kitchen

On-site parking

Available Sundays after 1:30PM and most weeknights

Lots of storage