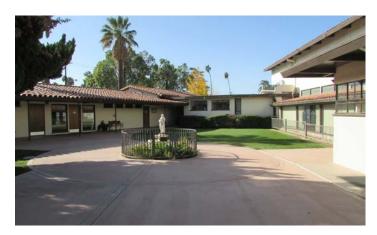

# **Features**

±10,000 SF shared use church space for lease

±400 sanctuary seats

Classrooms, office, fellowship hall/kitchen

On-site parking

Available Sundays after 1:30PM and most weeknights

Lots of storage