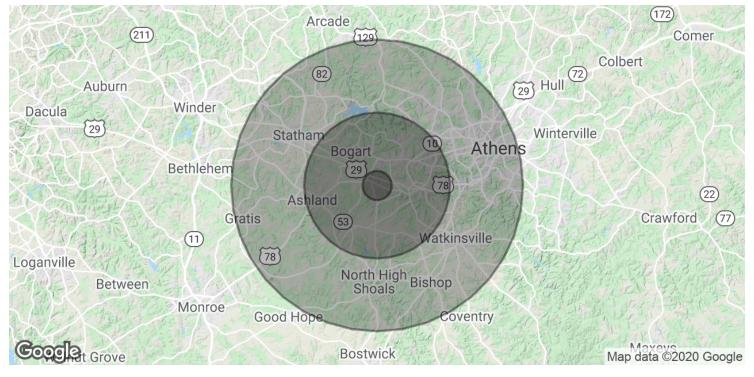

Ш

LEAS

CBCWORLDWIDE.COM

**Roby Redwine** Comm Sales Associate 706 354 7870 robyredwine@gmail.com

COLDWELL BANKER COMMERCIAL UPCHURCH REALTY

Watkinsville, GA 30677

| POPULATION           | 1 MILE   | 5 MILES  | 10 MILES |
|----------------------|----------|----------|----------|
| Total Population     | 728      | 28,656   | 136,830  |
| Average age          | 39.0     | 35.6     | 31.7     |
| Average age (Male)   | 38.4     | 34.3     | 30.9     |
| Average age (Female) | 39.3     | 36.1     | 32.2     |
| HOUSEHOLDS & INCOME  | 1 MILE   | 5 MILES  | 10 MILES |
| Total households     | 265      | 10,905   | 48,613   |
| # of persons per HH  | 2.7      | 2.6      | 2.8      |
| Average HH income    | \$98,194 | \$86,596 | \$64,888 |

Average house value

\* Demographic data derived from 2010 US Census