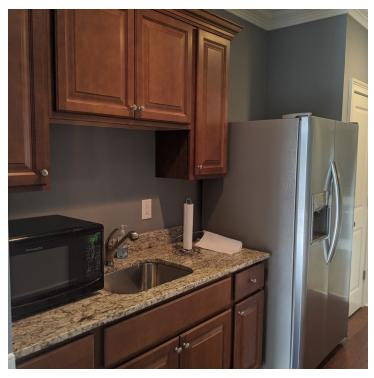

### PROPERTY OVERVIEW

Beautiful unit featuring two professionally trimmed out offices as well as a conference room with coiffered ceilings. Ceiling fans adorn both offices to enhance the professional appeal of the space. In addition, the unit is equipped with a kitchenette as well as a private restroom.