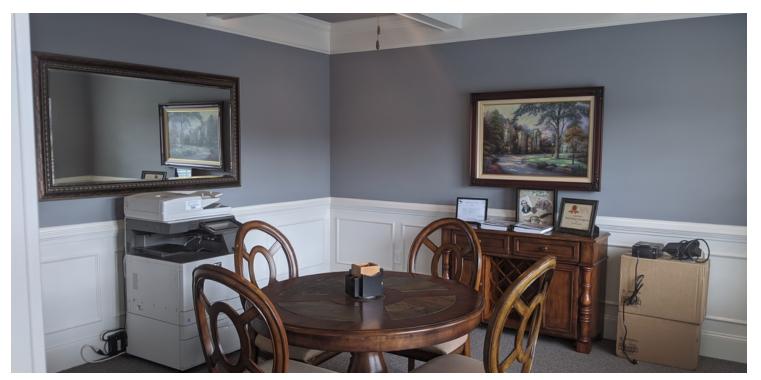

### PROPERTY OVERVIEW

Beautiful unit featuring two professionally trimmed out offices as well as a conference room with coiffered ceilings. Ceiling fans adorn both offices to enhance the professional appeal of the space. In addition, the unit is equipped with a kitchenette as well as a private restroom.