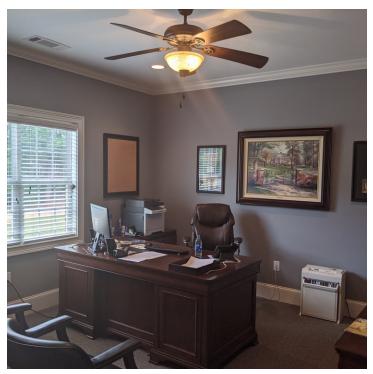

### PROPERTY OVERVIEW

Beautiful unit featuring two professionally trimmed out offices as well as a conference room with coiffered ceilings. Ceiling fans adorn both offices to enhance the professional appeal of the space. In addition, the unit is equipped with a kitchenette as well as a private restroom.

### **PROPERTY HIGHLIGHTS**

- Tremendous and accessible location.
- Modified gross lease with electricity, phone and internet your only add-ons.
- All furnishings can stay or you can bring your own.
- Fine craftsmanship throughout.