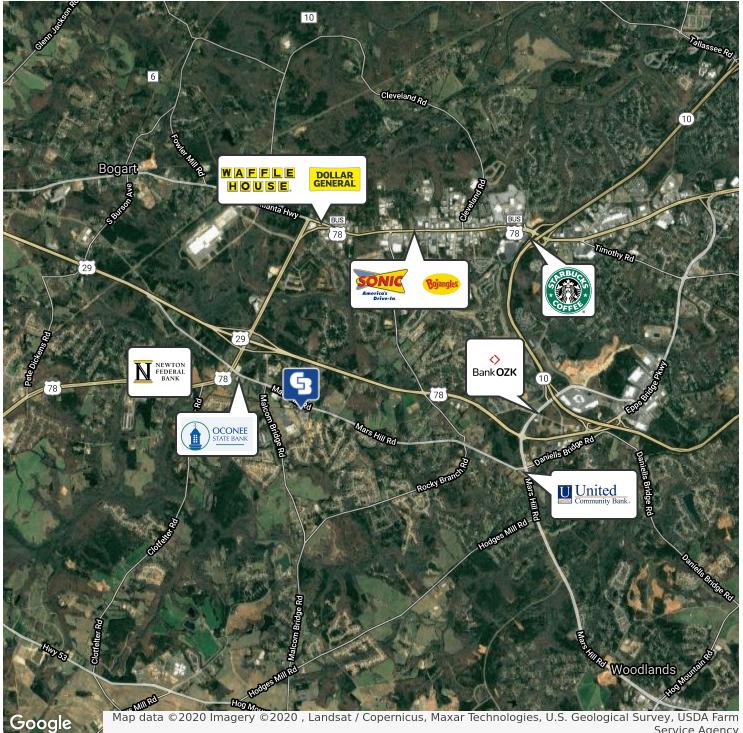

#### AREA

Located in The Summit Office Park in Oconee County. Terrific location just off GA Hwy. 316 and U.S. 78 in the rapidly developing western side of the

©2020 Coldwell Banker. All Rights Reserved. Coldwell Banker and the Coldwell Banker Commercial logos are trademarks of Coldwell Banker Real Estate LLC. The Coldwell Banker® System is comprised of company owned offices which are owned by a subsidiary of Realogy Brokerage Group LLC and franchised offices which are independently owned and operated. The Coldwell Banker System fully supports the principles of the Equal Opportunity Áct.