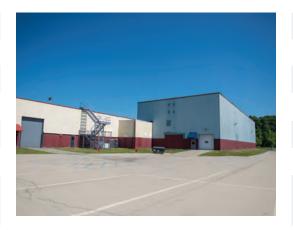

#### SPACE FEATURES

- Additional loading docks possible
- Room to expand
- Located in greater
  NYC metropolitan area

INDUSTRIAL | MANUFACTURING | WAREHOUSE 900 DUTCHESS TURNPIKE | POUGHKEEPSIE, NY | 12603

#### PROPERTY DETAILS

Building Size: 381,718 SF

Floors: 2

Available Space: 167,343 SF

Minimum Divisible: 10,136 SF

Warehouse Space: 153,058 SF

Office Space: 14,285 SF

Construction: Roof: Rubber membrane, flat stone and gravel