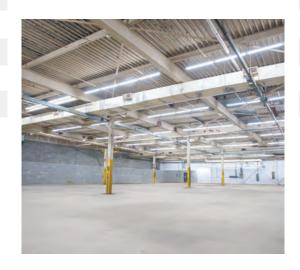

#### PROPERTY DETAILS

Building Size: 381,718 SF

Floors: 2

Available Space: 167,343 SF

Minimum Divisible: 10,136 SF

Warehouse Space: 153,058 SF

Office Space: 14,285 SF

Construction: Roof: Rubber membrane, flat stone and gravel

Parcel ID: 134689-6262-04-830160-0000

Clear Height: 18-30'

Column Width/Depth: 40x40'

Elevators: 2 (Passenger)

Drive-In Doors: 8

Dock Doors: 9

Lighting: T5

Power: 13.8 KV, 480/600V, 3 phase