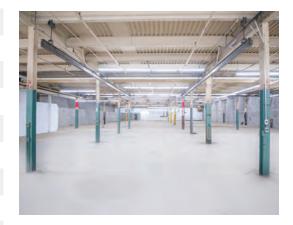

#### PROPERTY DETAILS

Building Size: 381,718 SF

Floors: 2

Available Space: 167,343 SF

Minimum Divisible: 10,136 SF

Warehouse Space: 153,058 SF

Office Space: 14,285 SF

Construction: Roof: Rubber membrane, flat stone and gravel

Parcel ID: 134689-6262-04-830160-0000

Clear Height: 18-30'

Column Width/Depth: 40x40'

Elevators: 2 (Passenger)

Drive-In Doors: 8

Dock Doors: 9

Lighting: T5

Power: 13.8 KV, 480/600V, 3 phase