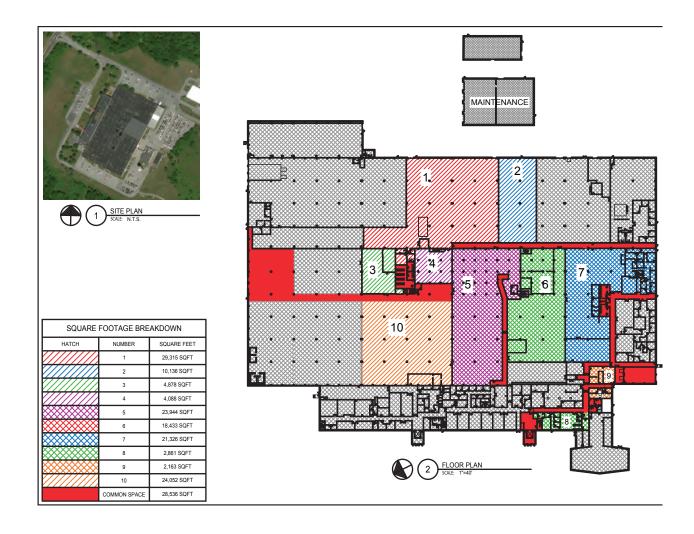

#### SITE PLAN

INDUSTRIAL | MANUFACTURING | WAREHOUSE 900 DUTCHESS TURNPIKE | POUGHKEEPSIE, NY | 12603

#### PROPERTY DETAILS

Building Size: 381,718 SF

Floors: 2

Available Space: 167,343 SF

Minimum Divisible: 10,136 SF

Warehouse Space: 153,058 SF

Office Space: 14,285 SF

Construction: Roof: Rubber membrane, flat stone and gravel

Walls: Masonry and steel Floors: 6" Reinforced concrete

Year Built: 1964 - 1974 - Renovated 2002

Sprinklers: 100% Wet

Parking: 600+ Surface spaces available

Land Area: 58.378 Acres

Zoning: IH: Heavy Industrial District

Parcel ID: 134689-6262-04-830160-0000

Clear Height: 18-30'

Column Width/Depth: 40x40'

Elevators: 2 (Passenger)

Drive-In Doors: 8

Dock Doors: 9

Lighting: T5

Power: 13.8 KV, 480/600V, 3 phase

OpEx Estimate 2018: \$2.70

INDUSTRIAL | MANUFACTURING | WAREHOUSE 900 DUTCHESS TURNPIKE | POUGHKEEPSIE, NY | 12603