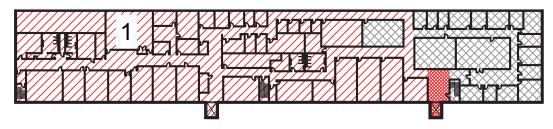

#### SITE PLAN

| SQUARE FOOTAGE BREAKDOWN |        |              |             |
|--------------------------|--------|--------------|-------------|
| HATCH                    | NUMBER | TENANT       | SQUARE FEET |
|                          | 1      | BOCES        | 28,603 SQFT |
|                          | N/A    | COMMON SPACE | 735 SQFT    |
|                          | N/A    | VACANT       | N/A         |
| N/A                      | N/A    | TOTAL        | 38,600 SQFT |