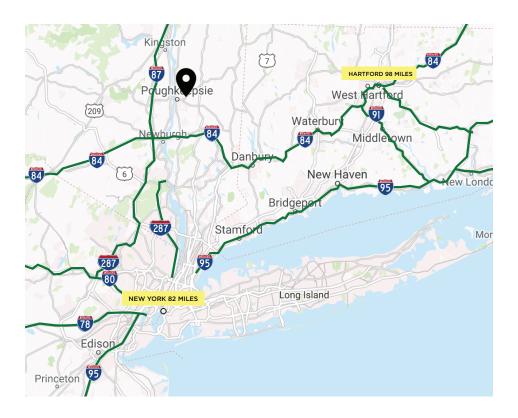

#### ADDITIONAL INFORMATION

Transportation: Located on Highway 44

1-87: 14 miles

**Dutchess County Airport: 9 miles** 

Location: Danbury: 41 miles

Hartford: 98 miles New York City: 82 miles

Major Employers: Healthquest

#### LOCATION MAP

No warranty or representation, express or implied, is made to the accuracy or completeness of the information contained herein, and same is submitted subject to errors, omissions, change of price, rental or other conditions, withdrawal without notice, and to any special listing conditions imposed by the property owner(s). As applicable, we make no representation as to the condition of the property (or properties) in question.