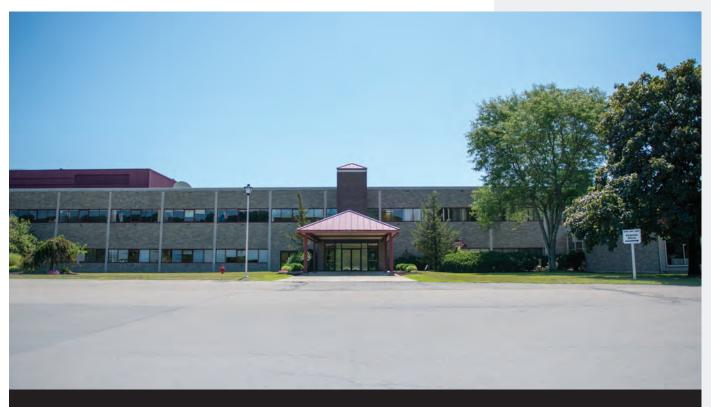

INDUSTRIAL | MANUFACTURING | WAREHOUSE 900 DUTCHESS TURNPIKE | POUGHKEEPSIE, NY | 12603

900 Dutchess Turnpike | Poughkeepsie, New York | 381,718± SF

#### PROPERTY DETAILS

Building Size: 381,718 SF

Floors: 2

Available Space: 167,343 SF

Minimum Divisible: 10,136 SF

Warehouse Space: 153,058 SF

Office Space: 14,285 SF

Construction: Roof: Rubber membrane, flat stone and gravel

Walls: Masonry and steel Floors: 6" Reinforced concrete

Year Built: 1964 - 1974 - Renovated 2002

Sprinklers: 100% Wet

Parking: 600+ Surface spaces available

Land Area: 58.378 Acres

Zoning: IH: Heavy Industrial District

Parcel ID: 134689-6262-04-830160-0000

Clear Height: 18-30'

Column Width/Depth: 40x40'

Elevators: 2 (Passenger)

Drive-In Doors: 8

Dock Doors: 9

Lighting: T5

Power: 13.8 KV, 480/600V, 3 phase