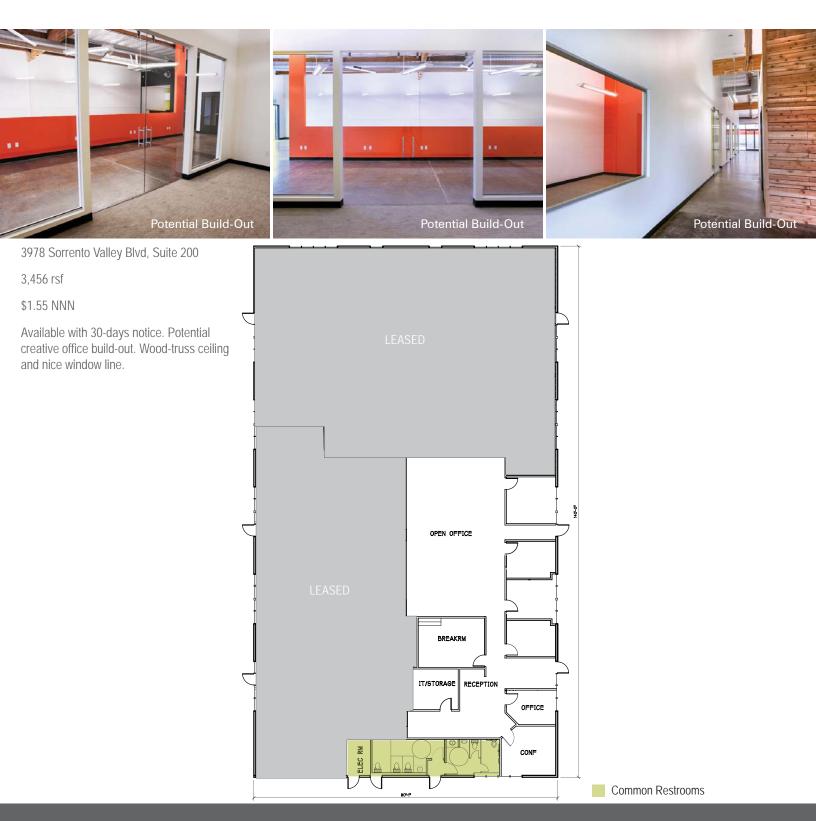

VISTA SORRENTO PARKWAY | SORRENTO VALLEY BOULEVARD • SORRENTO VALLE

# R&D/INDUSTRIAL & CREATIVE OFFICE SPACE FOR LEASE



### R&D/INDUSTRIAL & CREATIVE OFFICE SPACE



#### **LOCATION**

Immediately adjacent to I-5/805 Interchange Excellent access to Torrey Hills Walking distance to Coaster Station

#### PROJECT

Beautiful park setting Office/flex/warehouse space available Flexible and efficient floorplans Clear heights range from 11'-16' On-site Post Office Sand volleyball courts Tennis courts Outdoor basketball court Shower/changing rooms Freeway visible Institutional ownership



## FOR LEASE | AVAILABITY

### TORREY PINES BUSINESS PARK









Tim Olson License # 01364117 +1 858 410 1253 t.olson@am.jll.com