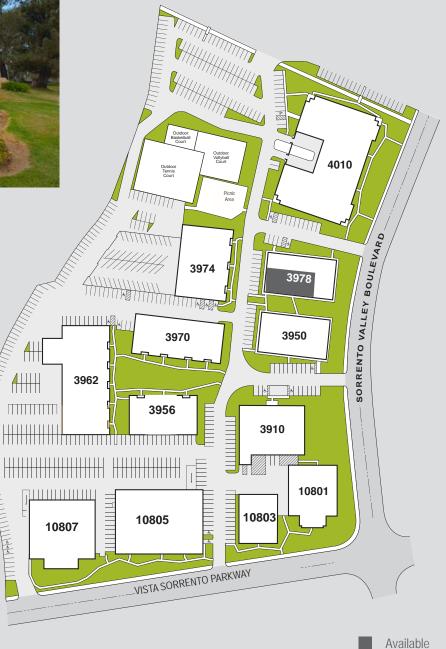

VISTA SORRENTO PARKWAY | SORRENTO VALLEY BOULEVARD • SORRENTO VALLE

# R&D/INDUSTRIAL & CREATIVE OFFICE SPACE FOR LEASE



### R&D/INDUSTRIAL & CREATIVE OFFICE SPACE



#### **LOCATION**

Immediately adjacent to I-5/805 Interchange Excellent access to Torrey Hills Walking distance to Coaster Station

#### PROJECT

Beautiful park setting Office/flex/warehouse space available Flexible and efficient floorplans Clear heights range from 11'-16' On-site Post Office Sand volleyball courts Tennis courts Outdoor basketball court Shower/changing rooms Freeway visible Institutional ownership



## FOR LEASE | AVAILABITY

### TORREY PINES BUSINESS PARK









Tim Olson License # 01364117 +1 858 410 1253 t.olson@am.jll.com