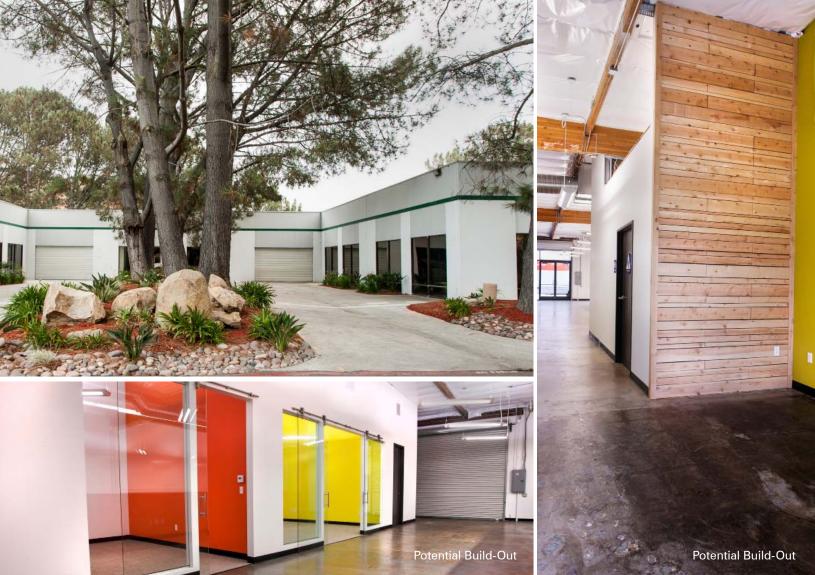

#### PROJECT

Beautiful park setting Office/flex/warehouse space available Flexible and efficient floorplans Clear heights range from 11'-16' On-site Post Office Sand volleyball courts Tennis courts Outdoor basketball court Shower/changing rooms Freeway visible Institutional ownership