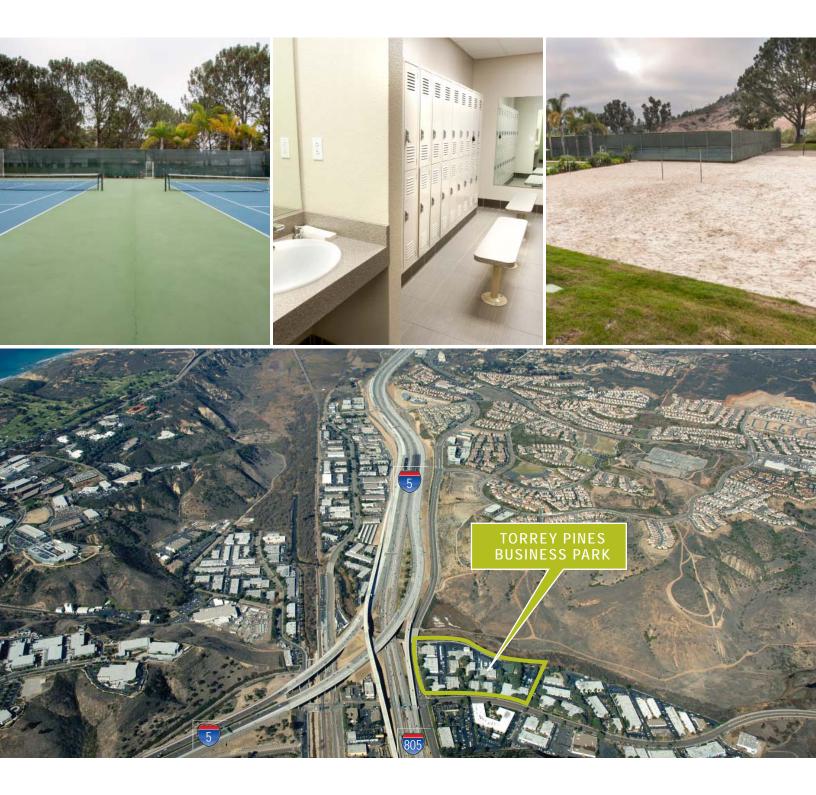

#### PROJECT

Beautiful park setting Office/flex/warehouse space available Flexible and efficient floorplans Clear heights range from 11'-16' On-site Post Office Sand volleyball courts Tennis courts Outdoor basketball court Shower/changing rooms Freeway visible Institutional ownership

### TORREY PINES BUSINESS PARK

Tim Olson License # 01364117 +1 858 410 1253 t.olson@am.jll.com