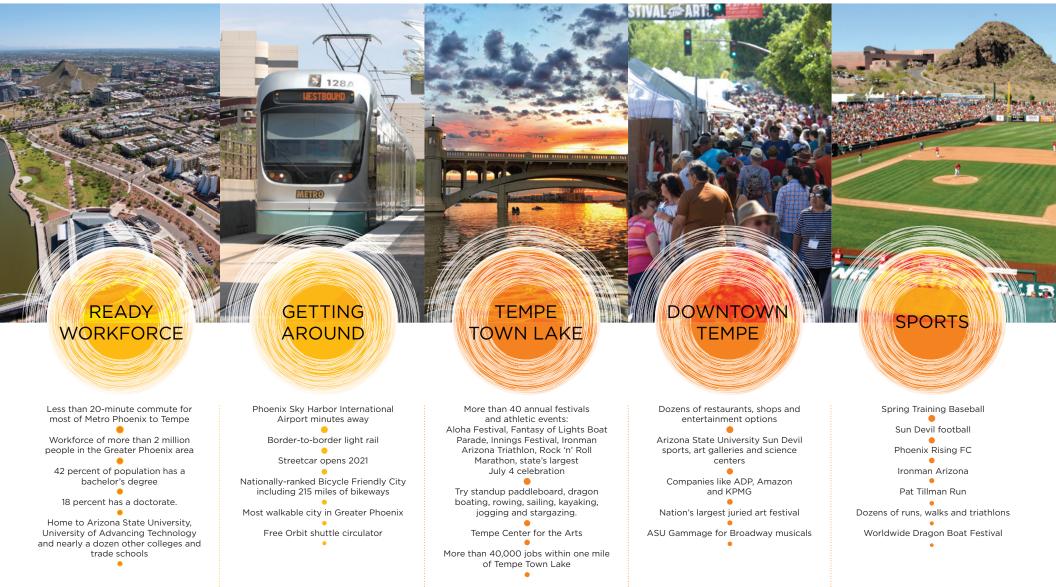

# Why do business in Tempe?

#### WORKFORCE FAVORITE

More than 200,000 people work in our community of 182,000. The reason? Easy commutes, great companies and an unparalleled quality of life.

#### LIVE YOUR LIFE

Walk out of the office and into opportunities for world class fun and recreation.