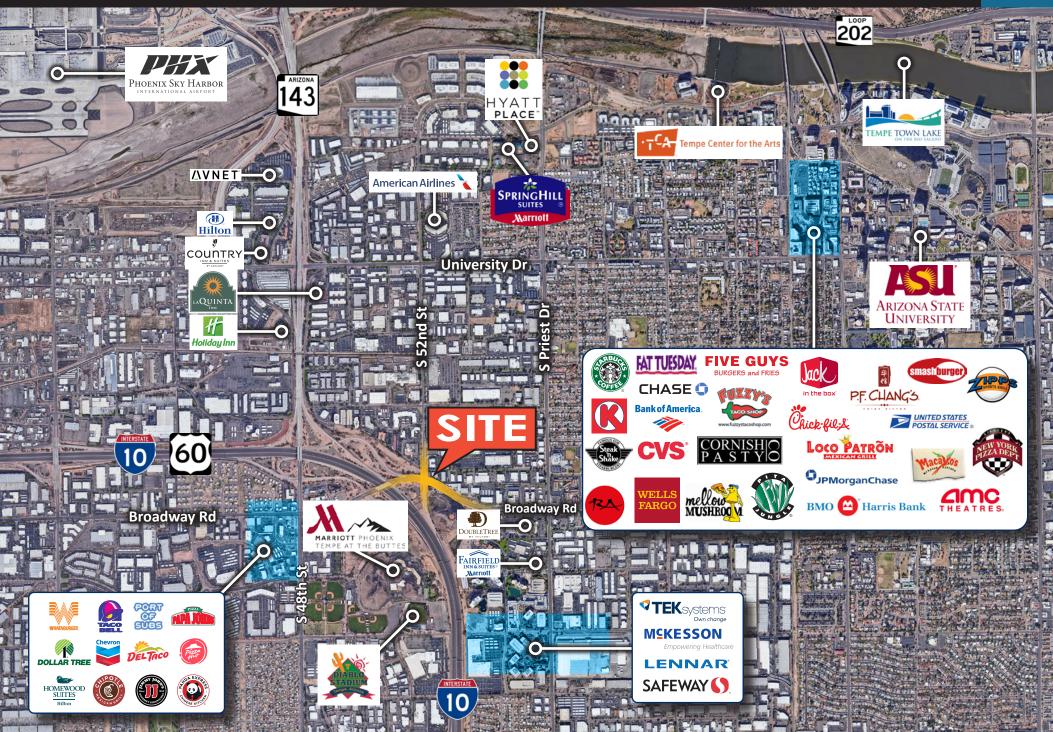

# OFFERING SUMMARY

CPI is offering an excellent opportunity to purchase a highly functional industrial/flex building totaling 13,045 square feet in the heart of the Sky Harbor/Tempe area in Phoenix.

Sky Harbor International Airport is just 5 minutes from the property and is also close to nearby amenities, restaurants, hotels, and banks. Tenants benefit from the property's centralized location with immediate access to I-10, SR-60/I-10, and SR-143.

# 1900 W BROADWAY RD | TEMPE, AZ

# TEMPE, AZ