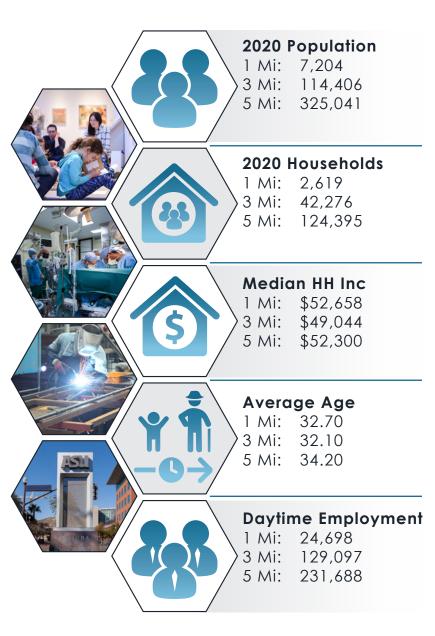

m the property's centralized location with immediate access to I-10, SR-60/I-10, and SR-143.

#### Property Summary

| Address               | 1900 W Broadway Rd<br>Tempe, AZ 85282 |
|-----------------------|---------------------------------------|
| Building Square Feet  | ±13,045 SF                            |
| Office Percentage     | 85%                                   |
| Building Use          | Industrial/Flex                       |
| Building Construction | Built in 1985 (Masonry)               |
| Parking               | 40 Surface; 10 Covered                |
| Zoning                | 1-1                                   |
| Sale Price            | \$1,975,000                           |
| Lease Rate            | \$0.95 MG/Mo                          |

# LOCAL DEMOGRAPHICS



#### Leroy Breinholt

D 480.966.6593 M 602.377.4687 Ibreinholt@cpiaz.com **Eric Jones** D 480.966.8671 M 602.291.9400 ejones@cpiaz.com

The material contained herein is not intended to be a source of tax advice or financial feasibility analysis to be relied upon. This information does not constitute investment advice. It is presented only for informational purposes. Any ideas or strategies should not be pursued without first assessing you own financial situation and involving guidance of a financial professional.

### 1900 W BROADWAY RD | TEMPE, AZ

Breinholt Ibreinholt@cpiaz.com Jones ejones@cpiaz.com



# 1900 W BROADWAY RD | TEMPE, AZ

FLOOR PLAN

±13,045 SF

16 Offices



# 1900 W BROADWAY RD | TEMPE, AZ



# TEMPE, AZ



# HERRICAL STREET



- Advanced Manufacturing
- Biosciences an