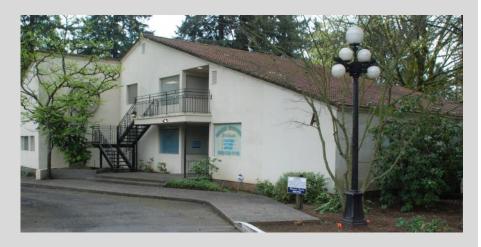

## Lake Oswego Office Space Available for Immediate Lease

Shon-Tay Professional Center, 15800 SW Boones Ferry Road, Lake Oswego, OR

## Building features include:

- Convenient Lake Oswego location
- Large windows with lots of natural light
- Units all have private entrances
- Plenty of parking in adjacent lot

Office space available in this tree-lined and convenient Lake Oswego site offering plenty of parking for employees and clients.