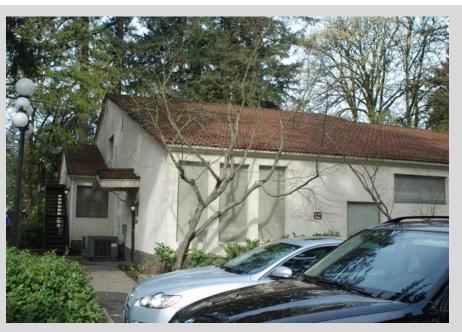

## Lake Oswego Office Space Available for Immediate Lease

Shon-Tay Professional Center, 15800 SW Boones Ferry Road, Lake Oswego, OR

## Building features include:

- Convenient Lake Oswego location
- Large windows with lots of natural light
- Units all have private entrances
- Plenty of parking in adjacent lot

Office space available in this tree-lined and convenient Lake Oswego site offering plenty of parking for employees and clients.