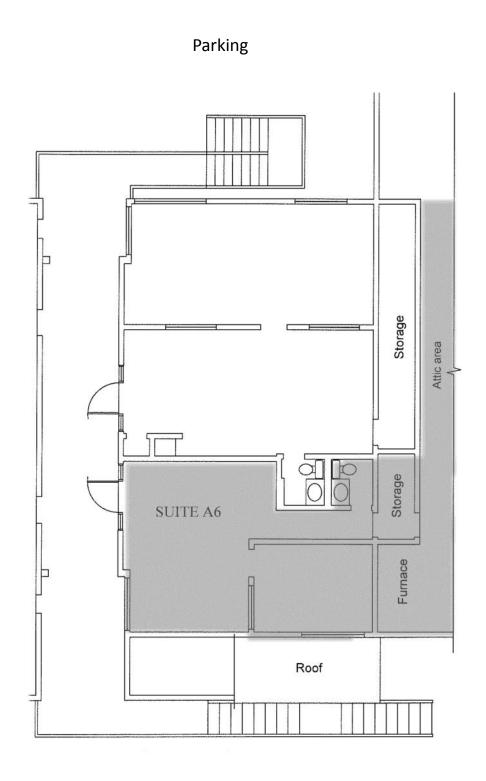

## Available Now

Suite A-6: 404 SF \$640/month

Includes one private office, large reception area, storage and in unit restroom.

Full service except janitorial.

Rates are for two-year leases.