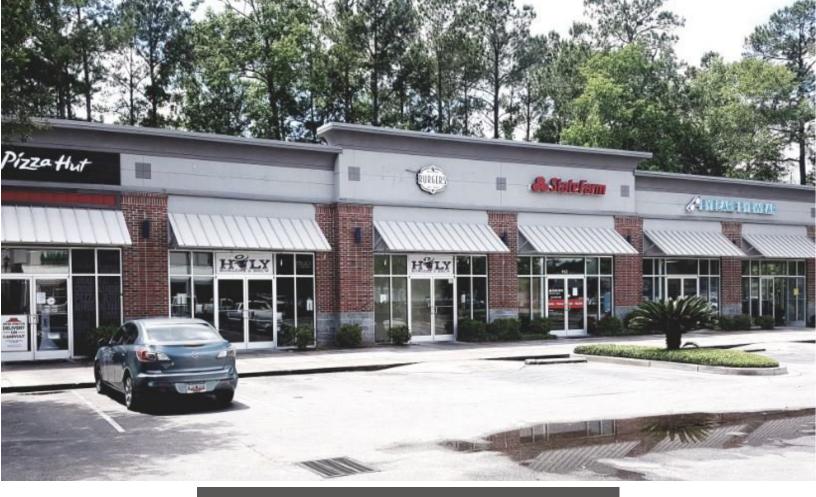

## RESTAURANT FOR LEASE- SHOPS AT WESCOTT

9770 DORCHESTER ROAD | SUMMERVILLE, SC 29485

### **PROPERTY OVERVIEW**

The Shops at Wescott Plantation is adjacent Walmart Supercenter and is comprised of three buildings totaling 46,000 square feet of retail, office and restaurant Tenants. Excellent street visibility with direct ingress at the Wal-mart entrance. Three points of ingress/egress with two signalized access points. The trade area is a densely populated community with 3 elementary and 1 middle school within a 1.5 mile radius. Fort Dorchester HS is located 4 miles away.