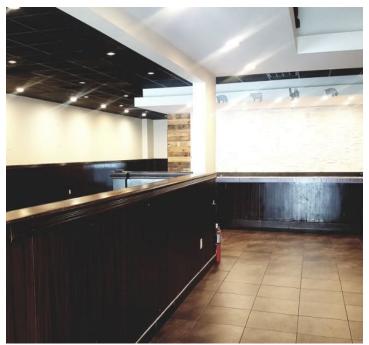

#### **PROPERTY HIGHLIGHTS**

FOR LEASE: \$23 PSF
AVAILABLE SPACE: 3,375 SF
COUNTY: Dorchester

**LEASE TYPE:** NNN

**TAX ID:** 162-00-00-056

### **PROPERTY OVERVIEW**

The Shops at Wescott Plantation is adjacent Walmart Supercenter and is comprised of three buildings totaling 46,000 square feet of retail, office and restaurant Tenants. Excellent street visibility with direct ingress at the Wal-mart entrance. Three points of ingress/egress with two signalized access points. The trade area is a densely populated community with 3 elementary and 1 middle school within a 1.5 mile radius. Fort Dorchester HS is located 4 miles away.