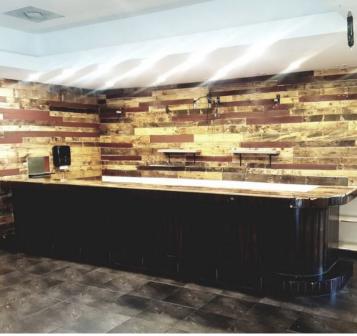

#### **PROPERTY HIGHLIGHTS**

FOR LEASE: \$23 PSF
AVAILABLE SPACE: 3,375 SF
COUNTY: Dorchester

**LEASE TYPE:** NNN

**TAX ID:** 162-00-00-056

### **PROPERTY OVERVIEW**

The Shops at Wescott Plantation is adjacent Walmart Supercenter and is comprised of three buildings totaling 46,000 square feet of retail, office and restaurant Tenants. Excellent street visibility with direct ingress at the Wal-mart entrance. Three points of ingress/egress with two signalized access points. The trade area is a densely populated community with 3 elementary and 1 middle school within a 1.5 mile radius. Fort Dorchester HS is located 4 miles away.