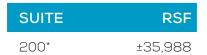

15400 SHERMAN WAY AVAILABILITY

|       | IVAIL. QL.00 1 30    |
|-------|----------------------|
| SUITE | RENTABLE SQUARE FEET |
| 100*  | ±1,786 RSF           |
| 101*  | ±8,056 RSF           |
| 200*  | ±35,988 RSF          |
| 475   | ±2,643 RSF           |

#### EXISTING BUILD OUT FOR AN EDUCATION USER

FLOOR PLAN

15400 Sherman Way

2<sup>nd</sup> Floor | ±35,988 RSF

\*Suites 100, 101, and 200 Contiguous to  $\pm 45,830$  RSF