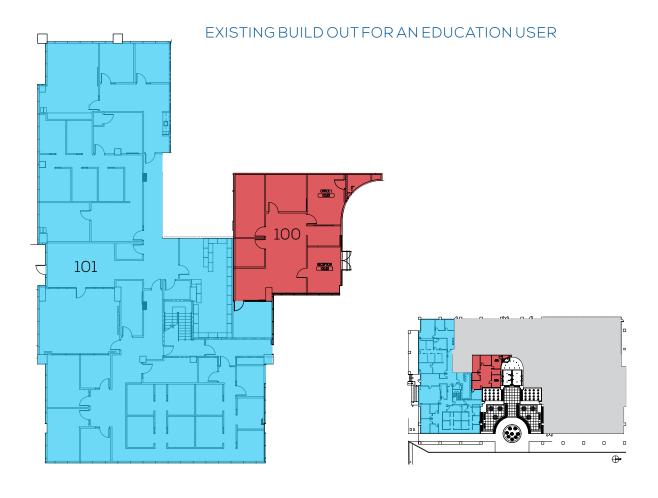

#### EXISTING BUILD OUT FOR AN EDUCATION USER

FLOOR PLAN

15400 Sherman Way

2<sup>nd</sup> Floor | ±35,988 RSF

\*Suites 100, 101, and 200 Contiguous to  $\pm 45,830$  RSF