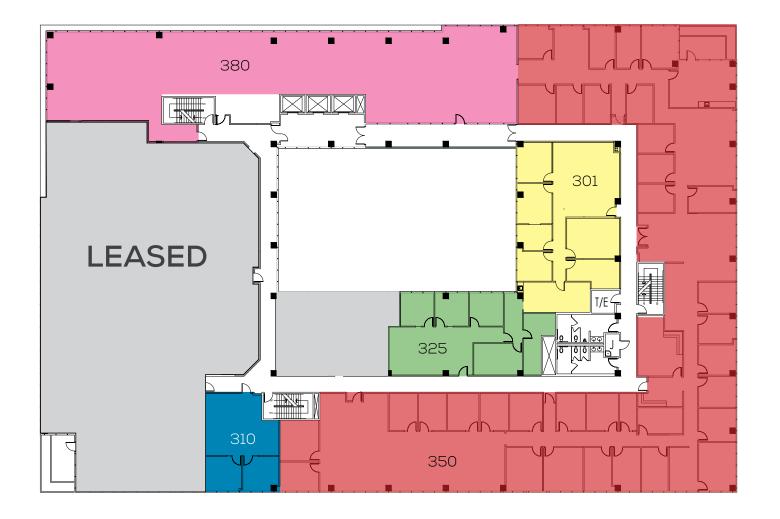

<sup>\*</sup>Building Contiguous to  $\pm 81,815$  RSF

FLOOR PLAN

15350 Sherman Way

1<sup>st</sup> Floor | ±17,718 RSF

| SUITE | RSF     |
|-------|---------|
| 150*  | ±7,178  |
| 170*  | ±10,000 |

\*First Floor Contiguous to ±17,718 RSF

| SUITE | RSF    |
|-------|--------|
| 255   | ±8,697 |

| SUITE | RSF     |
|-------|---------|
| 301*  | ±2,350  |
| 310** | ±963    |
| 325*  | ±1,717  |
| 350** | ±12,144 |
| 380** | ±5,730  |

\*301/325 Contiguous to ±4,067 RSF \*\*310/350/380 Contiguous to ±18,837 RSF Third Floor Contiguous to ±22,904 RSF