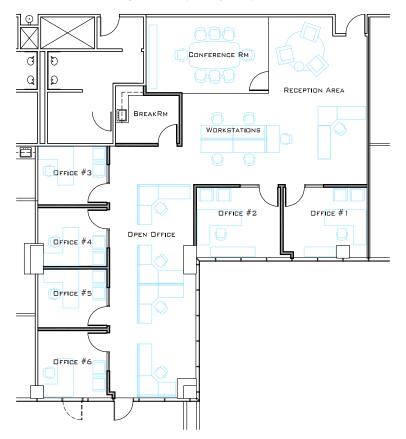

#### EXISTING BUILD OUT FOR AN EDUCATION USER

FLOOR PLAN

15400 Sherman Way

2<sup>nd</sup> Floor | ±35,988 RSF

\*Suites 100, 101, and 200 Contiguous to  $\pm 45,830$  RSF