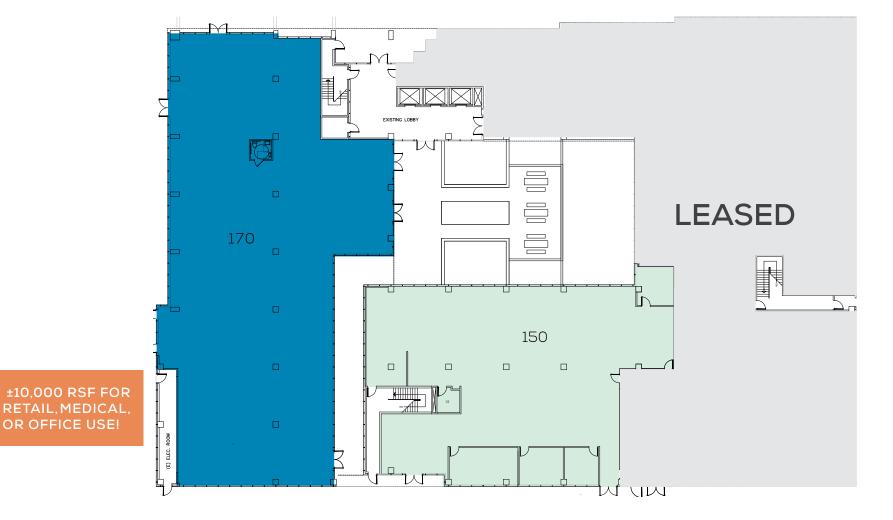

<sup>\*</sup>Building Contiguous to  $\pm 81,815$  RSF

FLOOR PLAN

15350 Sherman Way

1<sup>st</sup> Floor | ±17,718 RSF

| SUITE | RSF     |
|-------|---------|
| 150*  | ±7,178  |
| 170*  | ±10,000 |

\*First Floor Contiguous to ±17,718 RSF