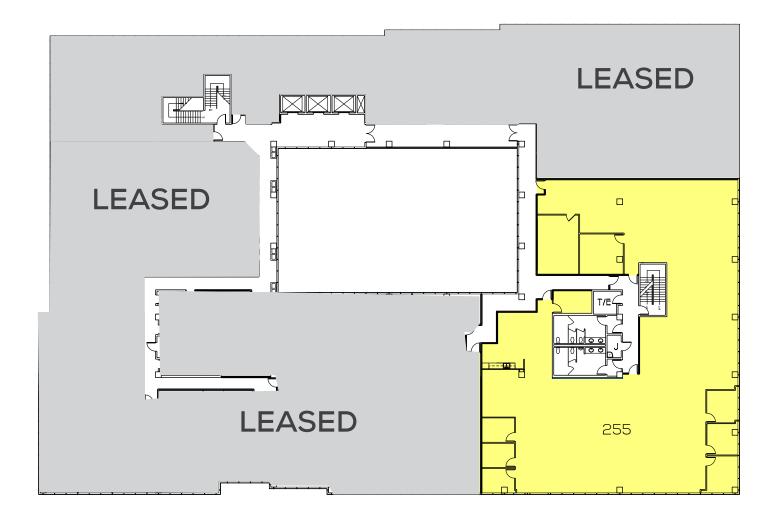

<sup>\*</sup>Building Contiguous to  $\pm 81,815$  RSF

FLOOR PLAN

15350 Sherman Way

1<sup>st</sup> Floor | ±17,718 RSF

| SUITE | RSF     |
|-------|---------|
| 150*  | ±7,178  |
| 170*  | ±10,000 |

\*First Floor Contiguous to ±17,718 RSF

| SUITE | RSF    |
|-------|--------|
| 255   | ±8,697 |

| SUITE | RSF     |
|-------|---------|
| 301*  | ±2,350  |
| 310** | ±963    |
| 325*  | ±1,717  |
| 350** | ±12,144 |
| 380** | ±5,730  |

\*301/325 Contiguous to ±4,067 RSF \*\*310/350/380 Contiguous to ±18,837 RSF Third Floor Contiguous to ±22,904 RSF