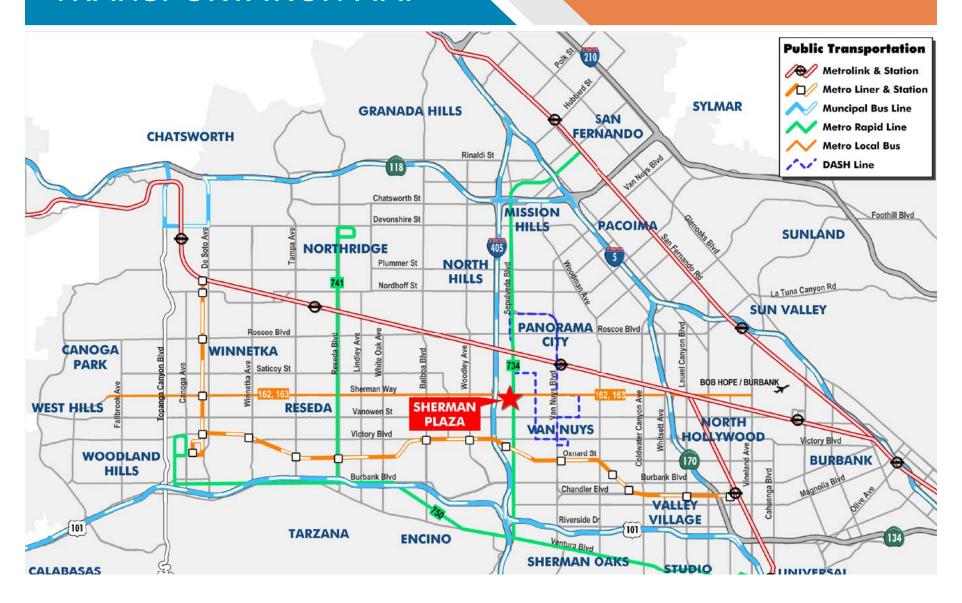

---------|-----------|
| 400*  | ±24,094 | 9/1/2019  |
| 423*  | ±3,381  | Immediate |
| 450*  | ±2,069  | 9/1/2019  |
| 480*  | ±3,363  | 9/1/2019  |

<sup>\*</sup>Fourth Floor Contiguous to ±32,907 RSF







15400 Sherman Way

1<sup>st</sup> Floor | ±8,056 RSF

| SUITE | RSF    |
|-------|--------|
| 100*  | ±1,786 |
| 101*  | ±8,056 |



\*\*Suite 100, 101, and 200 Contiguous to  $\pm 45,830$  RSF

#### EXISTING BUILD OUT FOR AN EDUCATION USER



FLOOR PLAN

15400 Sherman Way

2<sup>nd</sup> Floor | ±35,988 RSF





\*Suites 100, 101, and 200 Contiguous to  $\pm 45,830$  RSF

#### HYPOTHETICAL SPACE PLAN





### FLOOR PLAN

15400 Sherman Way

4<sup>th</sup> Floor | ±2,643 RSF

| SUITE | RSF    |
|-------|--------|
| 475   | ±2 643 |



### **AMENITIES MAP**



### TRANSPORTATION MAP



# **EXISTING OFFICE SPACES**















For more information, please contact:

David Solomon Lic. 01209699 +1 818 907 4628 david.solomon@cbre.com Matthew Heyn Lic. 01306148 +1 818 907 4619 matt.heyn@cbre.com Caitlin Hoffman Lic. 01935762 +1 818 502 6787 caitlin.hoffman@cbre.com

© 2019 CBRE, Inc. This information has been obtained from sources believed reliable. We have not verified it and make no guarantee, warranty or representation about it. Any projections, opinions, assumptions or estimates used are for example only and do not represent the current or future performance of the property. You and your advisors should conduct a careful, independent investigation of the property to determine to your satisfaction the suitability of the property for your needs. Photos herein are the p