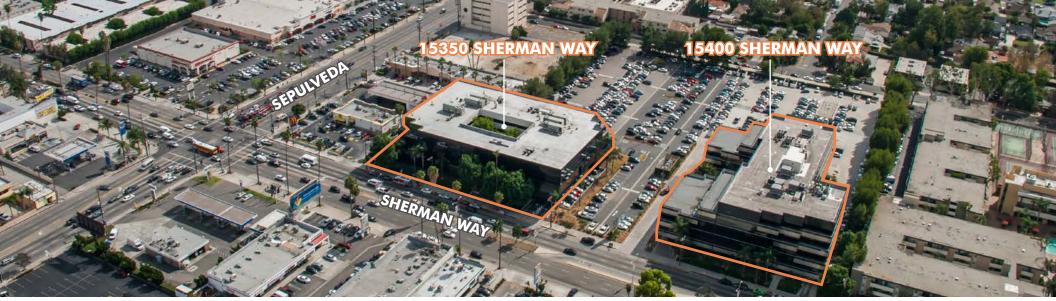

## COMMON AREA UPGRADES NOW COMPLETE

PATE S2 65 ESG

15350 SHERMAN WAY AVAILABILITY

RATE: **\$2.55 FSG** 

| ) TO THE QEIOS FOR |                                         |
|--------------------|-----------------------------------------|
| SUITE              | RENTABLE SQUARE FEET                    |
| 170*               | ±10,000 RSF                             |
| 150*               | ±7,307 RSF                              |
| 255*               | ±8,697 RSF                              |
| 301*               | ±2,350 RSF                              |
| 310*               | ±963 RSF                                |
| 325*               | ±1,717 RSF                              |
| 350*               | ±12,144 RSF                             |
| 380*               | ±5,730 RSF                              |
| 400*               | ±24,094 RSF<br>Available 9/1/2019       |
| 423*               | ±3,381 RSF                              |
| 450*               | <b>±2,069 RSF</b><br>Available 9/1/2019 |
| 480*               | ±3,363 RSF<br>Available 9/1/2019        |

15400 SHERMAN WAY AVAILABILITY

|       | IVAIL. QL.00 1 30    |
|-------|----------------------|
| SUITE | RENTABLE SQUARE FEET |
| 100*  | ±1,786 RSF           |
| 101*  | ±8,056 RSF           |
| 200*  | ±35,988 RSF          |
| 475   | ±2,643 RSF           |