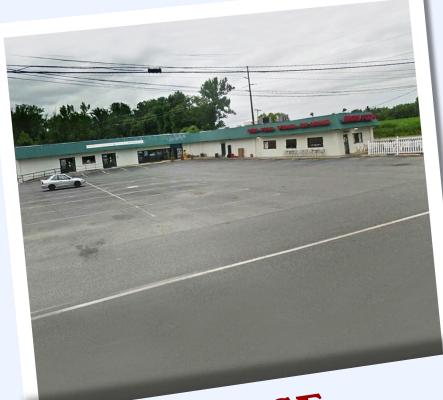

## **RED LION ROAD**

- Recently renovated 1,000 sqft. +/- to 1,570sqft. +/retail spaces in small community retail center.
- Great visibility on Red Lion Road.
- Clean vanilla shell condition ready for move in.
- Close to heavily traveledRt. 72, Rt. 40 and Rt. 1

LEASE
1570 Red Lion Road, Bear, DE 19701