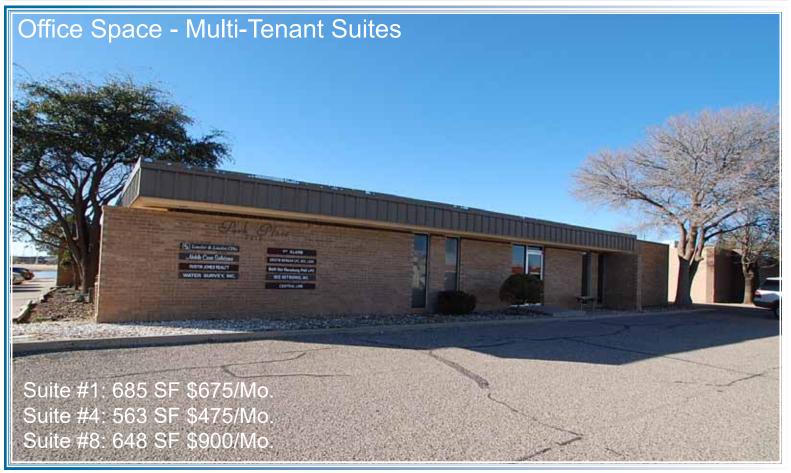

## For Sale/For Lease

#### 7212 Joliet, Lubbock, TX

| Lease Type:        | Modified Gross        |
|--------------------|-----------------------|
| Available Size:    | S.F. +/- (Suite 8)    |
| Total Building SF: | 7,062 S.F. +/-        |
| Tract Size:        | 28,087 S.F. +/-       |
| Parking:           | Adequate              |
| Security Deposit:  | Equal to 1st Mo. Rent |

- \* Multi-Tenant office space.
- \* Conveniently located in South Lubbock
- \* Two exits for ingress/egress
- \* Small coffee bar
- \* Long term tenants

### **Office Space Available**

544\_DB\_01/14 www.lubbockwestar.com