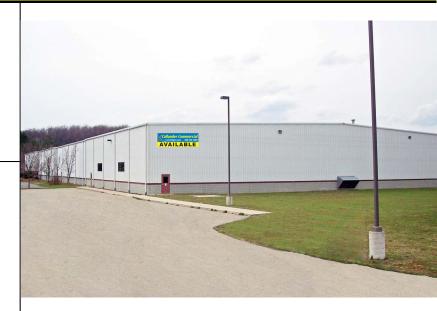

# I-94 Industrial Space for Lease High Visibility Industrial

Industrial For Lease 6825 Beatrice Drive Kalamazoo, Michigan

#### **Overview:**

28,500 SF Suite off I-94 at exit 72. Ceiling hgt to the eve is 22', 3 docks with levelers and 1-14' OH doors, 440 three phase power, approximately a 1,000 SF office and front door parking.