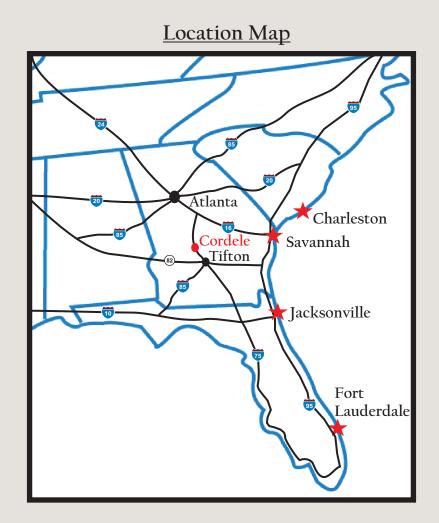

### Cordele, Crisp County, Georgia

#### Why Cordele?

- Easy access to all major southeastern U.S. markets with a unique combination of Interstate, rail and air facilities.
- The only Georgia community located on I-75 served by three major railroads: CSX, Norfolk Southern and the Heart of Georgia.
- I-75 daily traffic counts of 42,000+