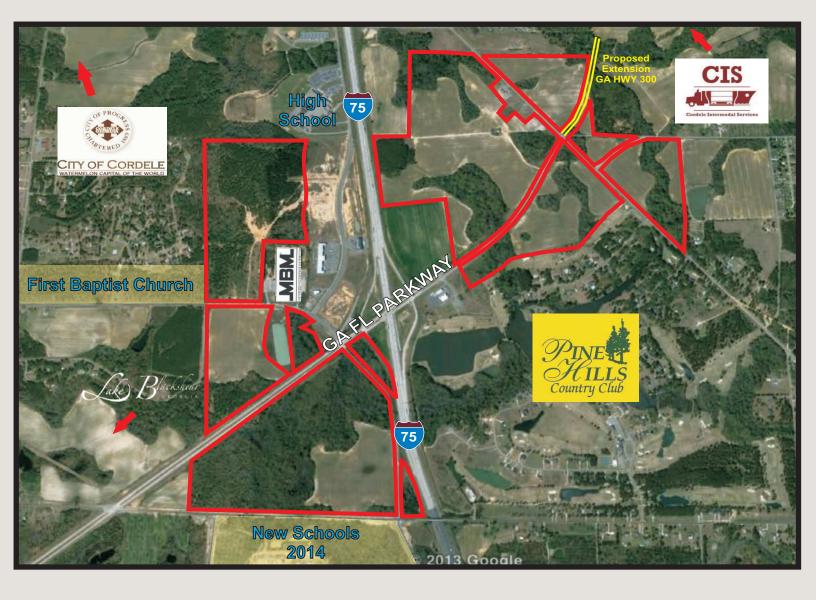

### Cordele, Crisp County, Georgia

# AGGRESSIVELYI 1-500 ACRES FOR SALE U.S. I-75 and GA-FL PARKWAY (Exit 99)

1600 Northside Drive NW Suite 100 Atlanta, GA 30318 404.352.1882 www.whnre.com

Bilijack R. Bell 404.350.2581 office 404.375.0444 cell bbell@whnre.com Preston H. Pannell 404.351.8056 office 404.877.2178 cell ppannell@whnre.com

#### Why Cordele?

- Easy access to all major southeastern U.S. markets with a unique combination of Interstate, rail and air facilities.
- The only Georgia community located on I-75 served by three major railroads: CSX, Norfolk Southern and the Heart of Georgia.
- I-75 daily traffic counts of 42,000+

#### **Utilities**

- Water: City of Cordele 12" Main
- Sewer: City of Cordele 8" Main
- Electricity: Crisp County Power Commission through the Municipal Electric Authority of Georgia
- ♦ Gas: South Georgia Natural Gas Company
- Fire & Police Protection: City of Cordele Fire Rating Class 4