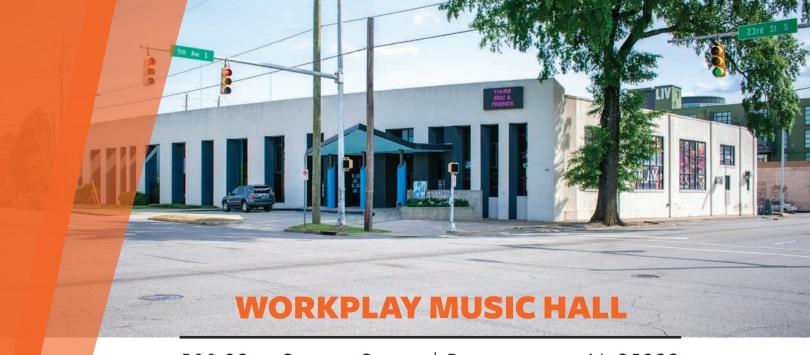

500 23RD STREET SOUTH | BIRMINGHAM, AL 35233

| Building Size | 29,418 SF            |
|---------------|----------------------|
|               |                      |
| Lot Size      | ±1.2 Acres           |
|               |                      |
| Zoning        | M1                   |
|               |                      |
| Parking       | 38 dedicated spaces  |
|               | + ample street spots |
|               | '                    |

## **PURCHASE PRICE:**

\$4,200,000

The property is located in the booming Southside district of downtown Birmingham and includes an adjacent 0.32 acre parking lot with 38 spaces. The approximately 29,418 SF building is currently utilized by an entertainment concept, equipped with a 325-seat theatre, 3 recording studios, event space, VIP bar, and a separate 5,250 SF stage capable of entertaining 800 guests. The property represents an excellent acquisition opportunity within the growing Southside market.