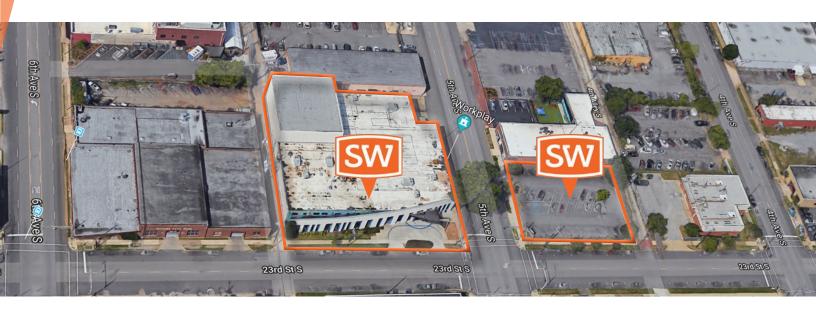

## **PURCHASE PRICE:**

\$4,200,000

The property is located in the booming Southside district of downtown Birmingham and includes an adjacent 0.32 acre parking lot with 38 spaces. The approximately 29,418 SF building is currently utilized by an entertainment concept, equipped with a 325-seat theatre, 3 recording studios, event space, VIP bar, and a separate 5,250 SF stage capable of entertaining 800 guests. The property represents an excellent acquisition opportunity within the growing Southside market.