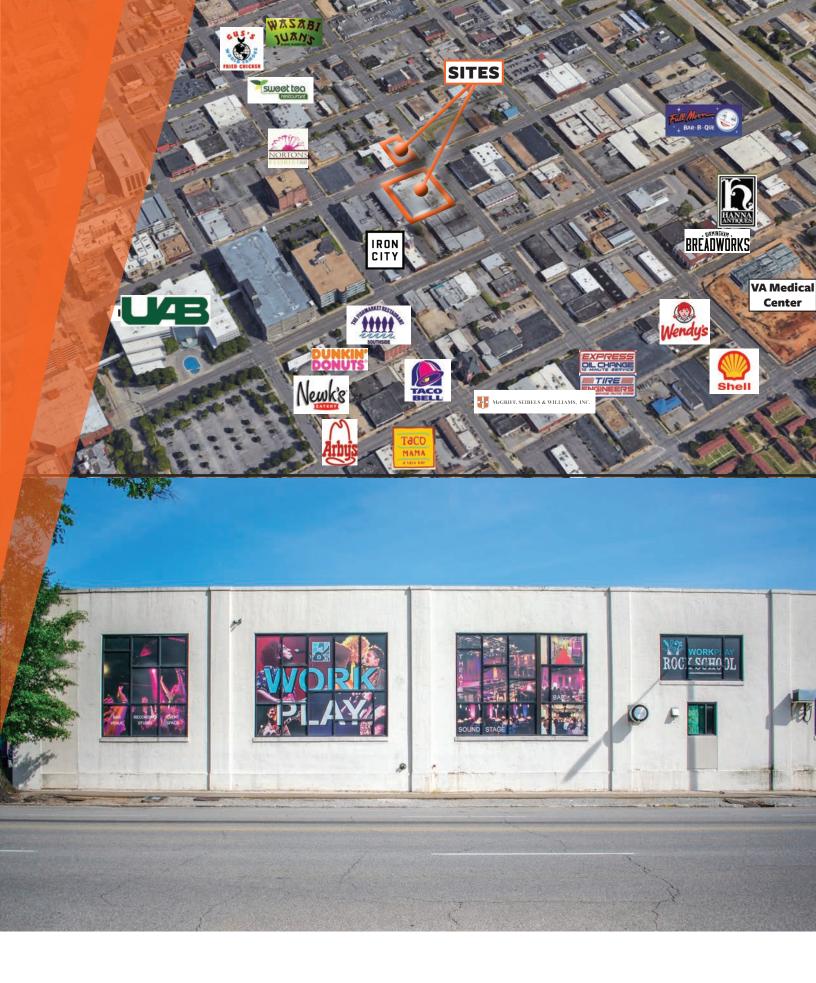

## **PURCHASE PRICE:**

\$4,200,000

The property is located in the booming Southside district of downtown Birmingham and includes an adjacent 0.32 acre parking lot with 38 spaces. The approximately 29,418 SF building is currently utilized by an entertainment concept, equipped with a 325-seat theatre, 3 recording studios, event space, VIP bar, and a separate 5,250 SF stage capable of entertaining 800 guests. The property represents an excellent acquisition opportunity within the growing Southside market.