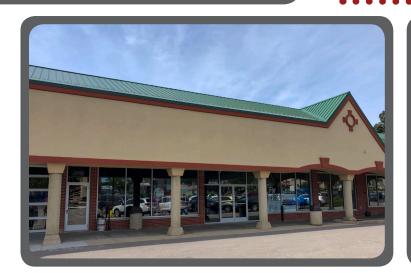

## PROPERTY AND LOCATION

Join Walgreens, Panera Bread, Great Clips and a number of other successful retailers at this busy shopping center in the heart of downtown Batavia. Located on Wilson Street just west of the Wilson Street bridge, the Plaza is the focal point of the downtown retail scene. With 100,000 SF of office space in the surrounding area, more than 20,000 cars passing daily, ample parking, national tenants, and award-winning design, the Plaza is the most successful retail center in downtown Batavia.