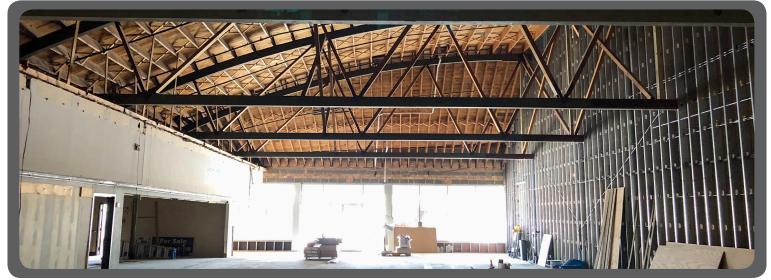

### SPACE AVAILABLE

**AVAILABLE:** 7,650 SF **TOTAL GLA:** 40,000 SF

**RATE:** \$15/SF/YR

**BUILT:** 1962

**RENOVATED:** 

1991

MARKET: Chicago

SUBMARKET: