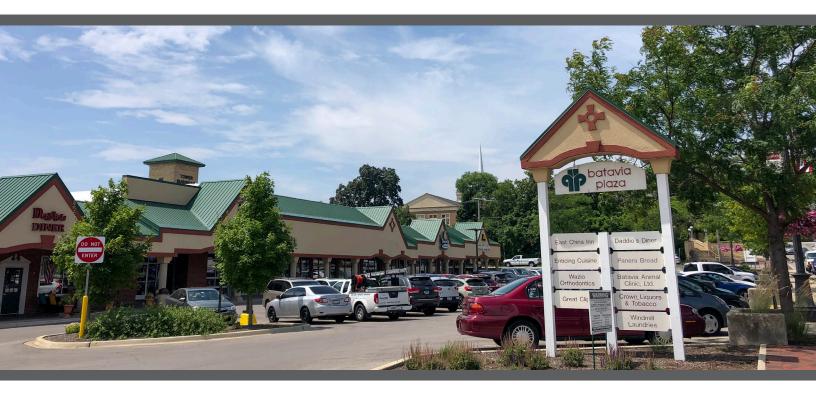

## PROPERTY AND LOCATION

Join Walgreens, Panera Bread, Great Clips and a number of other successful retailers at this busy shopping center in the heart of downtown Batavia. Located on Wilson Street just west of the Wilson Street bridge, the Plaza is the focal point of the downtown retail scene. With 100,000 SF of office space in the surrounding area, more than 20,000 cars passing daily, ample parking, national tenants, and award-winning design, the Plaza is the most successful retail center in downtown Batavia.

Part of the Tri-Cities (Batavia, Geneva, St. Charles), the population within a 5 mile radius is over 120,000 and the average income is \$108,932.