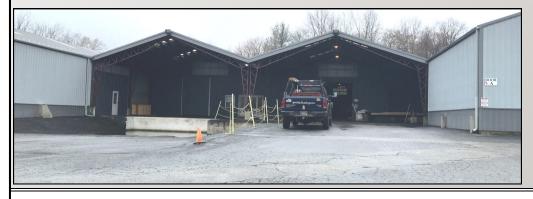

## WAREHOUSE SPACE AVAILABLE FOR SALE

317 N Layton Ave

Camden, DE

• Sale price: \$1,900,000

• Space Available: 38,066+/- SF includes office,

retail & warehouse

Zoning: C

• Utilities: Town of Camden