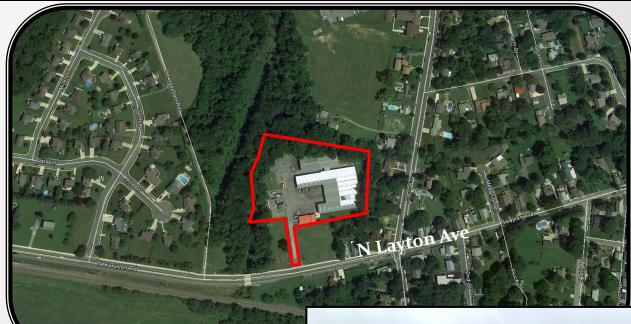

## WAREHOUSE SPACE AVAILABLE FOR SALE

317 N Layton Ave

Camden, DE

• Sale price: \$1,900,000

• Space Available: 38,066+/- SF includes office,

retail & warehouse

Zoning: C

• Utilities: Town of Camden

Kent County Taxes 2015: \$4,581.46

| • | Demographics:      | 1 Mile | 2 Miles | 3 Miles |
|---|--------------------|--------|---------|---------|
|   | Population 2013    | 1,898  | 40,222  | 80,613  |
|   | Medium Income 2013 | 60,856 | 54,255  | 52,666  |