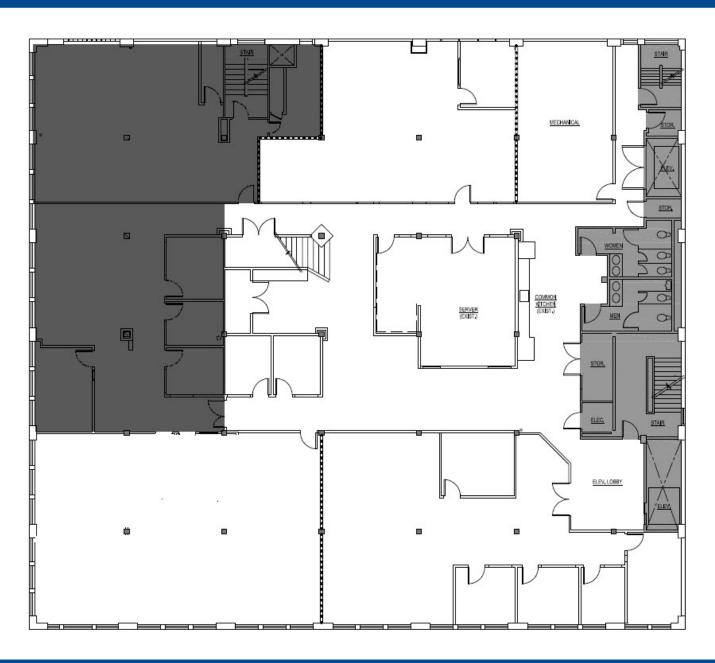

#### Marshall Building - 2013 4th Ave. - Seattle, WA 98121

- 2nd Floor 10,000+ sf divisible to +/- 2,500 sf
- Centrally located on 4th & Virginia near great restaurants, shopping, and hotels
- Above Dahlia Bakery & Serious Pie
- Exclusive full floor opportunity available (other tenant has separate entrance)
- Two blocks from Amazon's new corporate headquarters
- Abundant monthly parking located in neighboring Securities Building garage (current rate \$254/stall)
- High-speed fiber available
- \$24/sf/yr, fully serviced

# FLOOR PLAN