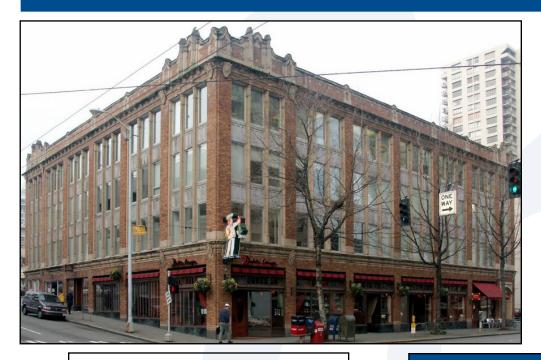

#### Marshall Building - 2013 4th Ave. - Seattle, WA 98121

- 2nd Floor 10,000+ sf divisible to +/- 2,500 sf
- Centrally located on 4th & Virginia near great restaurants, shopping, and hotels
- Above Dahlia Bakery & Serious Pie
- Exclusive full floor opportunity available (other tenant has separate entrance)
- Two blocks from Amazon's new corporate headquarters
- Abundant monthly parking located in neighboring Securities Building garage (current rate \$254/stall)
- High-speed fiber available
- \$24/sf/yr, fully serviced