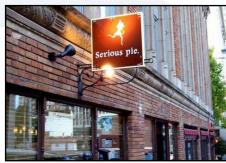

#### Marshall Building - 2013 4th Ave. - Seattle, WA 98121

- 2nd Floor 10,000+ sf divisible to +/- 2,500 sf
- Centrally located on 4th & Virginia near great restaurants, shopping, and hotels
- Above Dahlia Bakery & Serious Pie
- Exclusive full floor opportunity available (other tenant has separate entrance)
- Two blocks from Amazon's new corporate headquarters
- Abundant monthly parking located in neighboring Securities Building garage (current rate \$254/stall)
- High-speed fiber available
- \$24/sf/yr, fully serviced