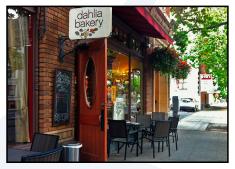

#### Marshall Building - 2013 4th Ave. - Seattle, WA 98121

- 2nd Floor 10,000+ sf divisible to +/- 2,500 sf
- Centrally located on 4th & Virginia near great restaurants, shopping, and hotels
- Above Dahlia Bakery & Serious Pie
- Exclusive full floor opportunity available (other tenant has separate entrance)
- Two blocks from Amazon's new corporate headquarters
- Abundant monthly parking located in neighboring Securities Building garage (current rate \$254/stall)
- High-speed fiber available
- \$24/sf/yr, fully serviced