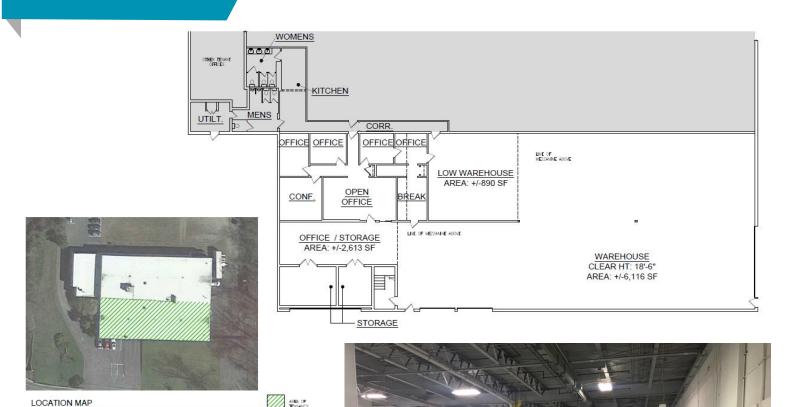

## PROPERTY SPECIFICATIONS

Asking Rent: \$10.45 PSF

Available Space: 10,000 SF

Ceiling Heights: ±18'6" Clear Lighting: T-5 with Sensors

Parking: 10+ Spaces (Expandable)

Loading: 2 Loading Docks, 1 Oversized Drive-In

#### **Aerial / Location**

For more information, please contact:

Stephen Sander
Managing Director
+1 201 508 5246
stephen.sander@cushwake.com

Cushman & Wakefield of New Jersey, LLC One Meadowlands Plaza East Rutherford, NJ 07073 Phone: +1 201 935 4000