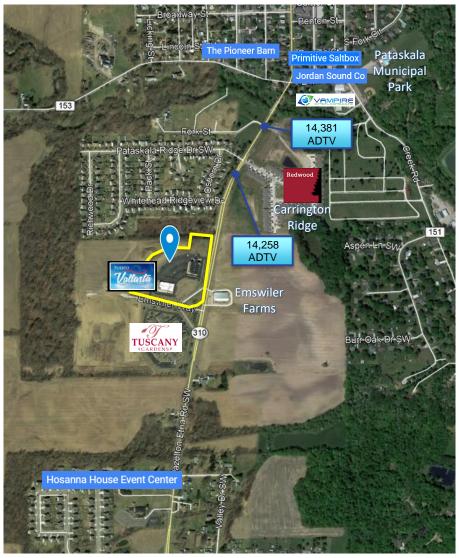

# **AERIALS AND MAPS**

7200-7256 HAZELTON-ETNA RD, PATASKALA, OHIO 43062 HERITAGE TOWN CENTER

#### **AREA**

- New area residential developments in 2019 and 2020
- Center next to one of the fastest growing communities in Central Ohio
- Traffic counts of 14,381 ADTV along Hazelton-Etna Rd (OH-310)