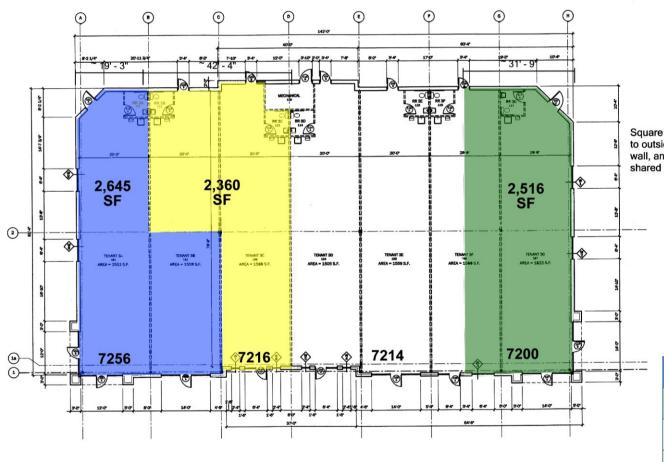

# **BUILDING 3 FLOOR PLAN**

COLDWELL BANKER COMMERCIAL ASPIRE REALTY SERVICES

7200-7256 HAZELTON-ETNA RD, PATASKALA, OHIO 43062 HERITAGE TOWN CENTER

Square footage shown is to outside face of exterior wall, and to center of shared interior walls.

### **AVAILABILITY**

| Tenant             | Address                 | Sq Ft |
|--------------------|-------------------------|-------|
| Available          | 7200 Hazelton-Etna Road | 2,516 |
| Soggy Paws         | 7214 Hazelton-Etna Road | 2,295 |
| Calico<br>Cupboard | 7216 Hazelton-Etna Road | 2,360 |
| Rusty's Wharf      | 7256 Hazelton-Etna Road | 2,645 |