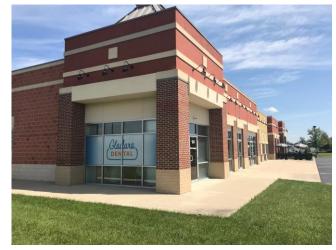

# **PHOTOGRAPHS**

7200-7256 HAZELTON-ETNA RD, PATASKALA, OHIO 43062 HERITAGE TOWN CENTER

#### **FEATURES**

- One space available with a bank-style drive thru
- Very attractive and well maintained
- Visibility on Hazelton-Etna Rd (OH-310)
- Nicely landscaped with monument signage
- Plenty of parking