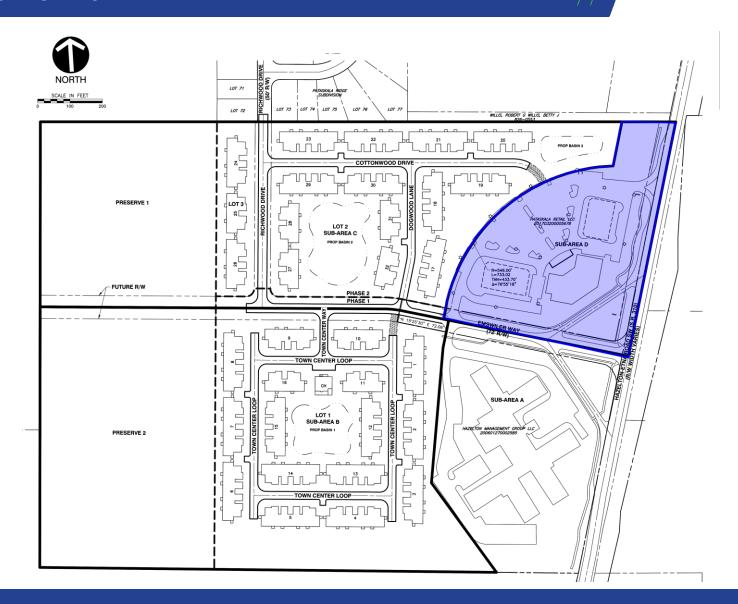

# **DEVELOPMENT PLAN**

7200-7256 HAZELTON-ETNA RD, PATASKALA, OHIO 43062 HERITAGE TOWN CENTER