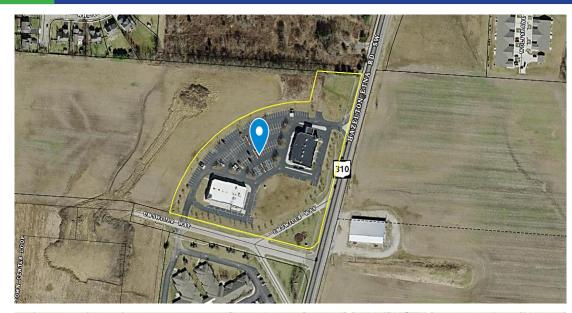

# **AERIALS AND MAPS**

7200-7256 HAZELTON-ETNA RD, PATASKALA, OHIO 43062 HERITAGE TOWN CENTER

#### **AREA**

- New area residential developments in 2019 and 2020
- Center next to one of the fastest growing communities in Central Ohio
- Traffic counts of 14,381 ADTV along Hazelton-Etna Rd (OH-310)