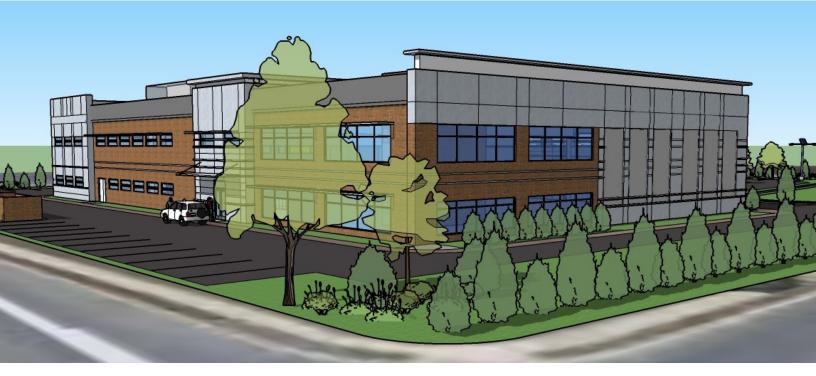

# Office For Lease

# Enterprise Business Plaza 285 Beiser Blvd, Dover, DE

#### **Property Information**

- $\Rightarrow$  21,250+/- SF Available
- $\Rightarrow$  New Construction: Due March 2018
- $\Rightarrow$  Lease Price: \$19.00 psf NNN (\$3.98 CAM) Includes \$10.00 psf fit out allowance