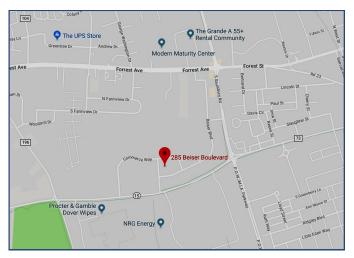

# Office For Lease



# Enterprise Business Plaza 285 Beiser Blvd, Dover, DE





#### **Property Information**

- $\Rightarrow$  21,250+/- SF Available
- $\Rightarrow$  New Construction: Due March 2018
- $\Rightarrow$  Lease Price: \$19.00 psf NNN (\$3.98 CAM) Includes \$10.00 psf fit out allowance

For more information contact: Charlie Rodriguez 302-674-3400

### ccrod1@aol.com

All information contained herein is believed to be accurate, however was obtained from third parties and R & R Commercial Realty, Inc. does not warrant as to the accuracy submitted, subject to changes or modification without notice. Listing Broker represents the sellers interest.

## **R&R** Commercial Realty

46 South State Street Dover, Delaware 19901

www.RandRCommercialRealty.com

302-674-3400 (Office) 302-674-8479 (Fax)