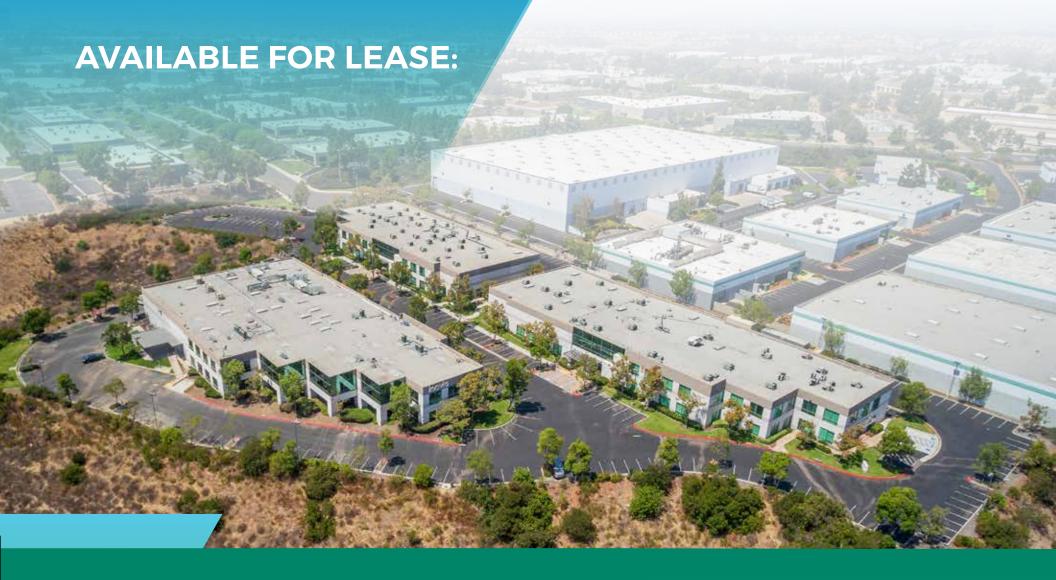

# Summit Ridge Business Park 6759, 6769, 6779 MESA RIDGE RD, SAN DIEGO, CA 92121

## PROPERTY FEATURES

6779 MESA RIDGE RD, SUITE 150 SAN DIEGO, CA 92121

Approximately 20,670 SF single story building

Part of an approximately 133,841 SF project

Approximately 3.2/1,000 SF parking ratio

Quality construction with excellent curb appeal