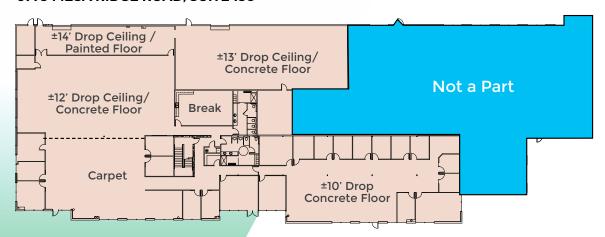

#### FLOOR PLAN

#### 6779 MESA RIDGE ROAD. SUITE 150

Approximately 20,670 SF single story building

100% HVAC drop ceiling office/ R&D

Can convert a portion of the space to high bay warehouse with 22' minimum clear height