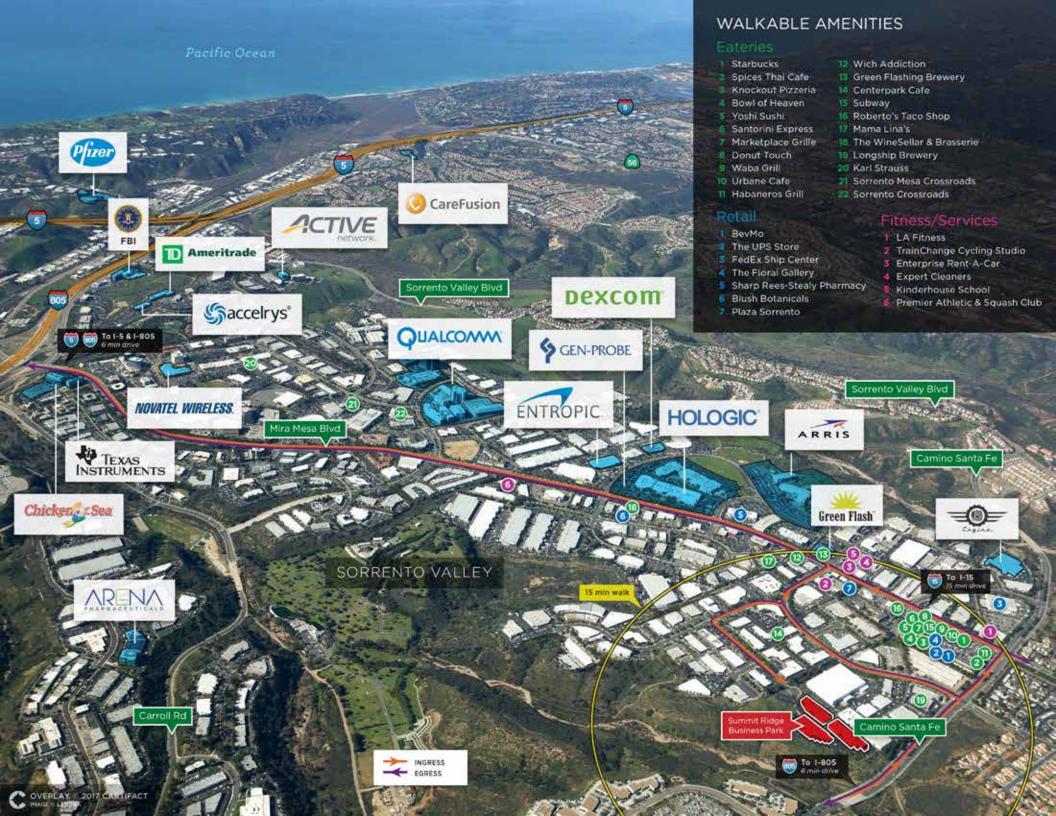

Within close proximity to Plaza Sorrento, restaurants, public transportation, retail amenities and hotels

Central Sorrento Mesa location

Corporate neighbors include biotech and technology companies

Zoned IL-2-1