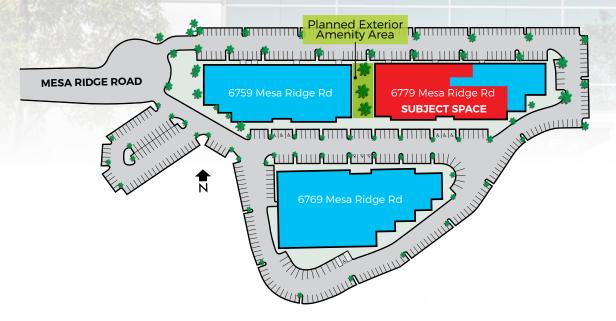

idge Business Park 6759, 6769, 6779 MESA RIDGE RD, SAN DIEGO, CA 92121



## PROPERTY FEATURES

6779 MESA RIDGE RD, SUITE 150 SAN DIEGO, CA 92121



Approximately 20,670 SF single story building



Part of an approximately 133,841 SF project



Approximately 3.2/1,000 SF parking ratio



Quality construction with excellent curb appeal



Fiber optic service available



Excellent glass line and natural light



Within walking distance to public transportation



Excellent access via Mira Mesa Blvd and Camino Santa Fe



Exterior amenity area in process



Within close proximity to Plaza Sorrento, restaurants, public transportation, retail amenities and hotels



Central Sorrento Mesa location



Corporate neighbors include biotech and technology companies



Zoned IL-2-1



### SITE PLAN



#### FLOOR PLAN

#### 6779 MESA RIDGE ROAD. SUITE 150





Approximately 20,670 SF single story building



100% HVAC drop ceiling office/ R&D



Can convert a portion of the space to high bay warehouse with 22' minimum clear height



(2) grade level (10' x 12') roll up doors



3.2/1,000 SF parking ratio



Natural gas service available



Men's and Women's showers onsite



Lease Rate: \$1.55/SF/NNN (NNN= approximately \$0.29/SF/Mo)



Available June 1, 2018







**CBRE** 

CBRE, INC. Broker Lic. 00409987 SEAN WILLIAMS Lic. 01475415 +1 858 546 4625 sean.williams@cbre.com BILL DOLAN Lic. 01188240 +1 858 546 4678 bill.dolan@cbre.com CBRE, Inc. 4365 Executive Drive, Suite 1600 San Diego, CA 92121 www.cbre.com

© 2017 CBRE, Inc. All rights reserved. This information has been obtained fr