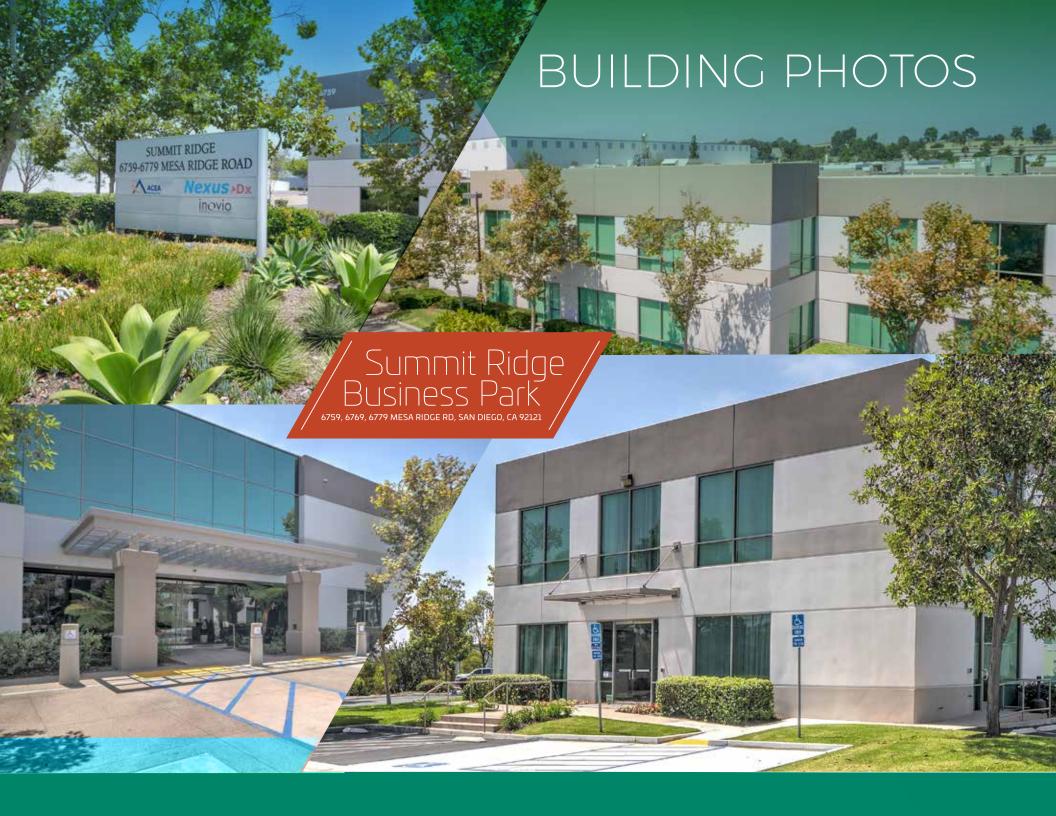

# Summit Ridge Business Park 6759, 6769, 6779 MESA RIDGE RD, SAN DIEGO, CA 92121

## PROPERTY FEATURES

6779 MESA RIDGE RD, SUITE 150 SAN DIEGO, CA 92121

Approximately 20,670 SF single story building

Part of an approximately 133,841 SF project

Approximately 3.2/1,000 SF parking ratio

Quality construction with excellent curb appeal