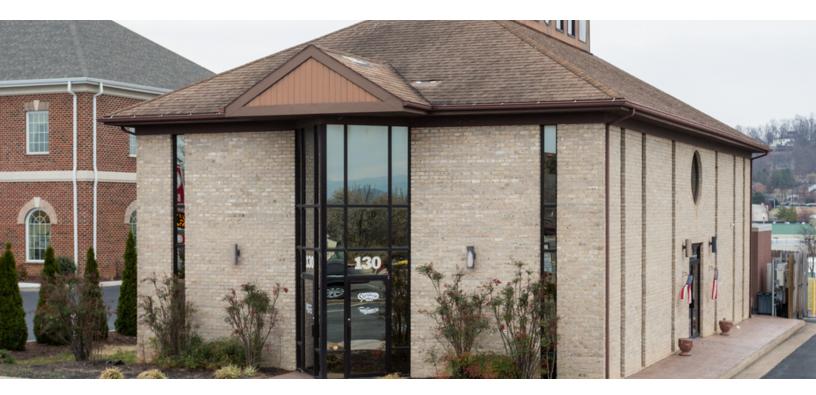

# **CORNER RETAIL ON HEAVILY TRAVELED CORRIDOR**

130 University Boulevard, Harrisonburg, VA 22801

## **2100SF UPPER FLOOR OFFICE**

| OFFERING SUMMARY |                     | PROPERTY OVERVIEW                                                                                                                                                                                                                                       |
|------------------|---------------------|---------------------------------------------------------------------------------------------------------------------------------------------------------------------------------------------------------------------------------------------------------|
| Available SF:    | 2,100 SF            | Highly visible upper floor corner 2,300sf office location at the signalized intersection of University Boulevard (20,000ADT) and Evelyn Byrd Avenue.                                                                                                    |
| Lease Rate:      | \$10.00 SF/yr (NNN) | Positioned between the primary retail district and primary office district in the market,<br>the property provides excellent access to a trade area in excess of 200,000<br>consumers and 46,000 daytime employees within three miles. The structure is |
| Lot Size:        | 0.42 Acres          | serviced by two entrances and twenty five parking stalls.                                                                                                                                                                                               |
| Building Size:   | 4,514               | PROPERTY HIGHLIGHTS                                                                                                                                                                                                                                     |
|                  |                     | ■ 2,100sf office space built out at only \$10/sf                                                                                                                                                                                                        |
| Zoning:          | B2                  | <ul> <li>Located at signalized intersection between primary retail and office districts in the<br/>market.</li> </ul>                                                                                                                                   |
| Parking          | 25 Stalls           | One of the most visible office spaces in the market. Signage rights on existing freestanding sign available.                                                                                                                                            |