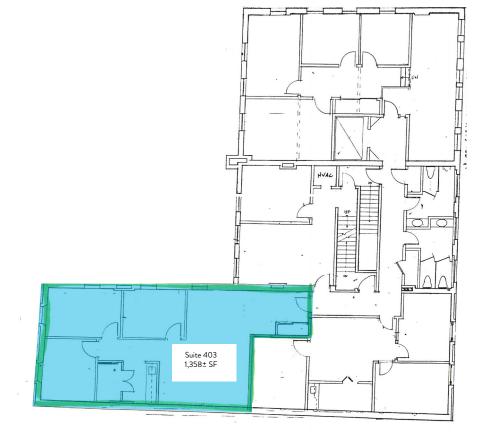

# FLOOR PLAN

FOURTH FLOOR

### **PROPERTY HIGHLIGHTS**

GREAT DOWNTOWN LOCATION STEPS AWAY FROM MONUMENT SQUARE AND PORTLAND'S OLD PORT

- 38,532± sf, four-story retail/office building adjacent to the newly constructed 40 Free Street mixed-use building
- 1,358± SF office suite available
- Newly renovated lobby and common areas
- Easy access via I-295 exit to Portland's waterfront Commercial Street
- Lease Rate: \$20.00/SF Modified Gross

### **PROPERTY DETAILS**

| LANDLORD        | J.B. Brown & Sons                     |
|-----------------|---------------------------------------|
| ASSESSOR'S REF  | Map 38, Block A, Lot 5                |
| BUILDING SIZE   | 38,532± SF                            |
| LAND AREA       | 0.68± Acres                           |
| ZONING          | B-3, Downtown Business                |
| AVAILABLE SPACE | 1,358± SF Ste 403 (Available 12/1/20) |
| UTILITIES       | Municipal water and sewer             |
| ELEVATOR        | One (1)                               |
| SPRINKLER       | Yes, wet system                       |
| HVAC            | Central air (incl. in CAM charges)    |
| PARKING         | Available in adjacent lot             |
| LEASE RATE      | \$20.00/SF Modified Gross             |