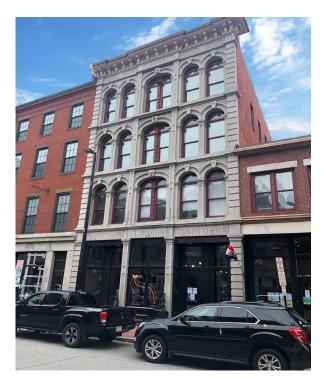

## **FOR LEASE | OFFICE SPACE** 22 FREE STREET, PORTLAND, ME 04101

### **PROPERTY HIGHLIGHTS**

GREAT DOWNTOWN LOCATION STEPS AWAY FROM MONUMENT SQUARE AND PORTLAND'S OLD PORT

- 38,532± sf, four-story retail/office building adjacent to the newly constructed 40 Free Street mixed-use building
- 1,358± SF office suite available
- Newly renovated lobby and common areas
- Easy access via I-295 exit to Portland's waterfront Commercial Street
- Lease Rate: \$20.00/SF Modified Gross