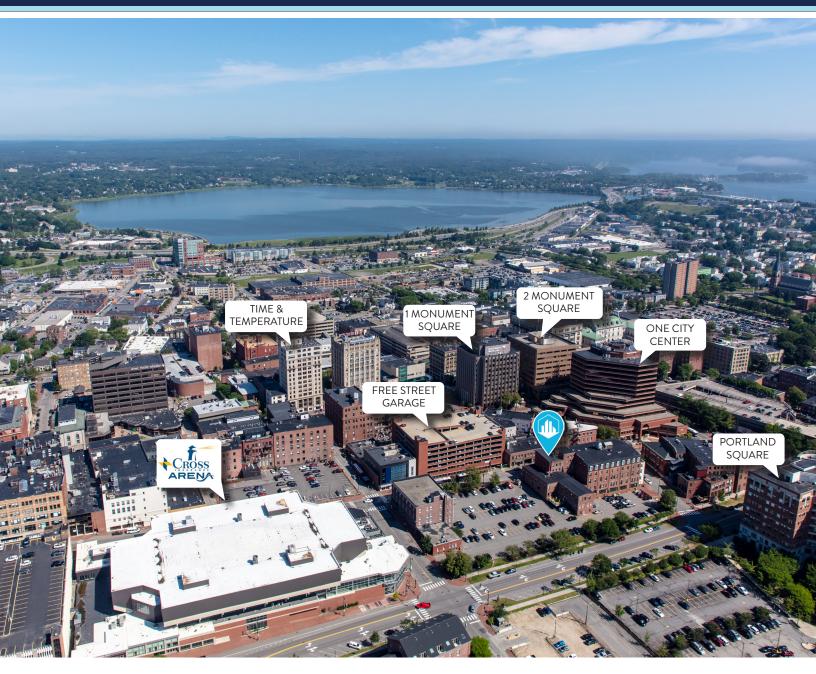

### **PROPERTY HIGHLIGHTS**

GREAT DOWNTOWN LOCATION STEPS AWAY FROM MONUMENT SQUARE AND PORTLAND'S OLD PORT

- 38,532± sf, four-story retail/office building adjacent to the newly constructed 40 Free Street mixed-use building
- 1,358± SF office suite available
- Newly renovated lobby and common areas
- Easy access via I-295 exit to Portland's waterfront Commercial Street
- Lease Rate: \$20.00/SF Modified Gross