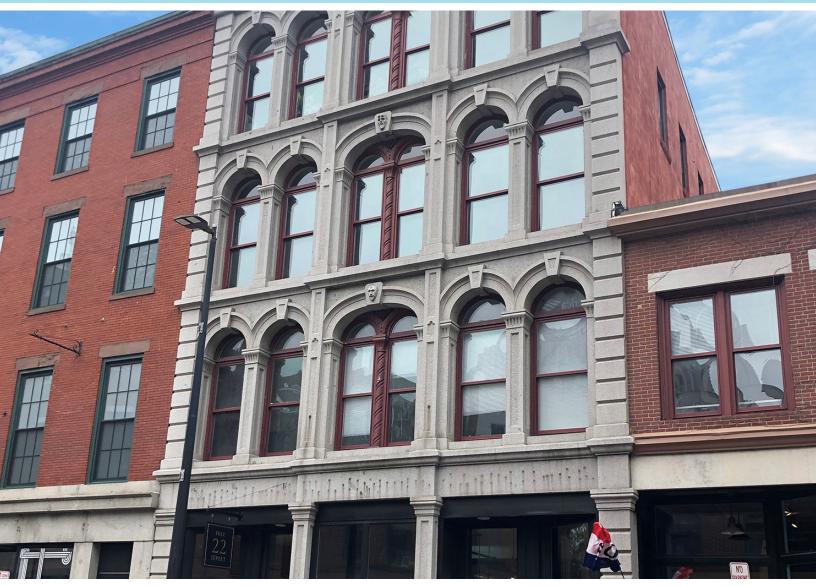

## **FOR LEASE | OFFICE SPACE** 22 FREE STREET, PORTLAND, ME 04101

### **PROPERTY HIGHLIGHTS**

GREAT DOWNTOWN LOCATION STEPS AWAY FROM MONUMENT SQUARE AND PORTLAND'S OLD PORT

- 38,532± sf, four-story retail/office building adjacent to the newly constructed 40 Free Street mixed-use building
- 1,358± SF office suite available
- Newly renovated lobby and common areas
- Easy access via I-295 exit to Portland's waterfront Commercial Street
- Lease Rate: \$20.00/SF Modified Gross

### **PROPERTY DETAILS**

| LANDLORD        | J.B. Brown & Sons                     |
|-----------------|---------------------------------------|
| ASSESSOR'S REF  | Map 38, Block A, Lot 5                |
| BUILDING SIZE   | 38,532± SF                            |
| LAND AREA       | 0.68± Acres                           |
| ZONING          | B-3, Downtown Business                |
| AVAILABLE SPACE | 1,358± SF Ste 403 (Available 12/1/20) |
| UTILITIES       | Municipal water and sewer             |
| ELEVATOR        | One (1)                               |
| SPRINKLER       | Yes, wet system                       |
| HVAC            | Central air (incl. in CAM charges)    |
| PARKING         | Available in adjacent lot             |
| LEASE RATE      | \$20.00/SF Modified Gross             |