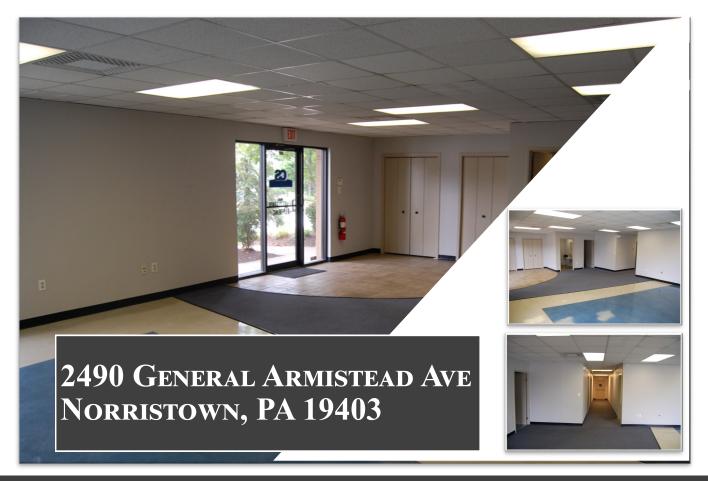

## **2490 GENERAL ARMISTEAD AVENUE**

Commercial Real Estate,LLC

290 King of Prussia Road | Building 1, Suite 200 | Radnor, PA 19087 610.828.0100 Tel | 610.828.3873 Fax | www.beaconcre.com No warranty or representation, expressed or implied, is made as to the accuracy of the information contained herein, and same is submitted subject to errors, omissions, change of price, rental or other conditions, withdrawal without notice, and to any special listing conditions imposed by our principals.

## **Building Features:**

- **4,000 SF** (2,500 SF Office Space, 1,500 SF Warehouse)
- Rental Rate:

\$10.00 NNN

• Parking:

(NNN = \$4.17 psf) 4:1,000

- One Loading Dock
- Local Amenities:

Wawa, Longhorn, Chick-Fil-A, Home Depot, Walmart For information, Contact: