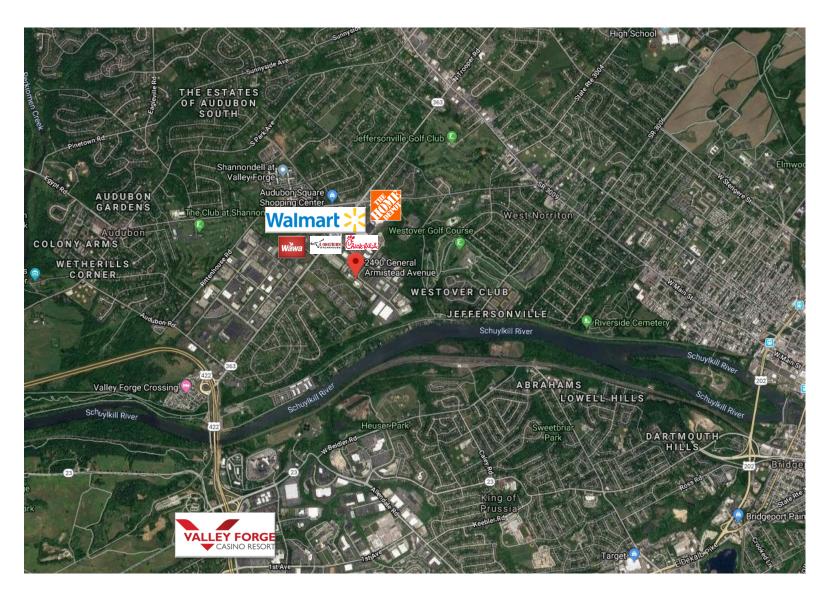

## **Building Features:**

- **4,000 SF** (2,500 SF Office Space, 1,500 SF Warehouse)
- Rental Rate:

\$10.00 NNN

• Parking:

(NNN = \$4.17 psf) 4:1,000

- One Loading Dock
- Local Amenities:

Wawa, Longhorn, Chick-Fil-A, Home Depot, Walmart For information, Contact:

## **2490 GENERAL ARMISTEAD AVENUE**

Commercial Real Estate,LLC

290 King of Prussia Road | Building 1, Suite 200 | Radnor, PA 19087 610.828.0100 Tel | 610.828.3873 Fax | www.beaconcre.com No warranty or representation, expressed or implied, is made as to the accuracy of the information contained herein, and same is submitted subject to errors, omissions, change of price, rental or other conditions, withdrawal without notice, and to any special listing conditions imposed by our principals.