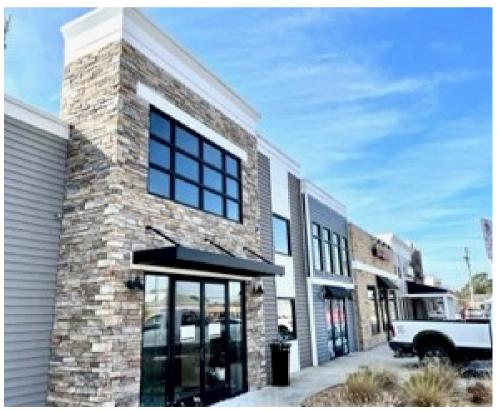

# OFFICE SPACE FOR LEASE IN VA. BEACH



544 Newtown Road, VA Beach, VA

- 3.995 SF Premium Office Suite
- High-end Turn-key Build-out
- 9 Offices, Kitchenette,
  Subdividable Conference
  Room, 2 ADA Restrooms.
- Direct access to a signalized intersection on Newtown Rd
- Plentiful Parking
- Over 38K VPD Newtown Rd
- Easy I-264 access within
  1 mile from Va. Beach Blvd
- \$19.95 SF Base Rent, NNN
- Must See Call 757-816-0182



# **PHOTOS**





# **PHOTOS**





#### PROPERTY DESCRIPTION

Brand new Office and Retail shops located on Newtown Road with close proximity to Va. Beach Boulevard, I-64 and I-264.

The Nexus shops features high-end Retail and Office Suites adjacent to the 268 Unit Nexus Flats apartment community.

Space availability for Nexus Retail shops starts at 1,697 up to 4,330 SF. The Office Suite is 3,995 SF. This highly dense demographic area is in a prime retail corridor with traffic counts of over 47,000 VPD.

### **DEMOGRAPHICS**

| DEMOGRAPHICS    | 1 MILES  | 3 MILES  | 5 MILES  |
|-----------------|----------|----------|----------|
| Est. Population | 19,395   | 99,031   | 286,357  |
| Avg HH Income   | \$62,030 | \$80,774 | \$80,967 |
| Households      | 7,341    | 38,993   | 109,906  |

#### **AERIAL**



### **SPACE PLAN