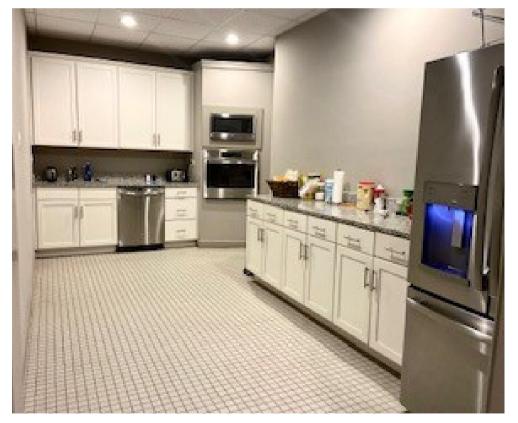

# OFFICE SPACE FOR LEASE IN VA. BEACH



544 Newtown Road, VA Beach, VA

- 3.995 SF Premium Office Suite
- High-end Turn-key Build-out
- 9 Offices, Kitchenette,
  Subdividable Conference
  Room, 2 ADA Restrooms.
- Direct access to a signalized intersection on Newtown Rd
- Plentiful Parking
- Over 38K VPD Newtown Rd
- Easy I-264 access within
  1 mile from Va. Beach Blvd
- \$19.95 SF Base Rent, NNN
- Must See Call 757-816-0182



# **PHOTOS**





# **PHOTOS**





#### PROPERTY DESCRIPTION

Brand new Office and Retail shops located on Newtown Road with close proximity to Va. Beach Boulevard, I-64 and I-264.

The Nexus shops features high-end Retail and Office Suites adjacent to the 268 Unit Nexus Flats apartment community.

Space availability for Nexus Retail shops starts at 1,697 up to 4,330 SF. The Office Suite is 3,995 SF. This highly dense demographic area is in a prime retail corridor with traffic counts of over 47,000 VPD.

### **DEMOGRAPHICS**

| DEMOGRAPHICS    | 1 MILES  | 3 MILES  | 5 MILES  |
|-----------------|----------|----------|----------|
| Est. Population | 19,395   | 99,031   | 286,357  |
| Avg HH Income   | \$62,030 | \$80,774 | \$80,967 |
| Households      | 7,341    | 38,993   | 109,906  |

#### **AERIAL**