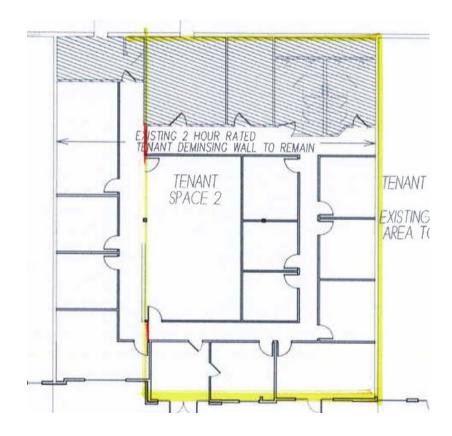

## PROPERTY DESCRIPTION

Brand new Office and Retail shops located on Newtown Road with close proximity to Va. Beach Boulevard, I-64 and I-264.

The Nexus shops features high-end Retail and Office Suites adjacent to the 268 Unit Nexus Flats apartment community.

Space availability for Nexus Retail shops starts at 1,697 up to 4,330 SF. The Office Suite is 3,995 SF. This highly dense demographic area is in a prime retail corridor with traffic counts of over 47,000 VPD.

### **DEMOGRAPHICS**

| DEMOGRAPHICS    | 1 MILES  | 3 MILES  | 5 MILES  |
|-----------------|----------|----------|----------|
| Est. Population | 19,395   | 99,031   | 286,357  |
| Avg HH Income   | \$62,030 | \$80,774 | \$80,967 |
| Households      | 7,341    | 38,993   | 109,906  |

#### **AERIAL**



### **SPACE PLAN**