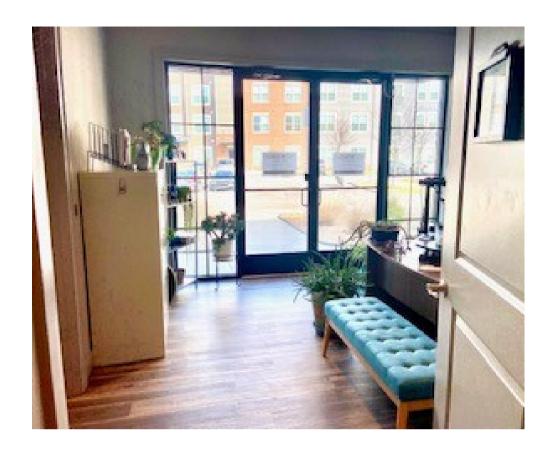

# OFFICE SPACE FOR LEASE IN VA. BEACH



544 Newtown Road, VA Beach, VA

- 3.995 SF Premium Office Suite
- High-end Turn-key Build-out
- 9 Offices, Kitchenette,
  Subdividable Conference
  Room, 2 ADA Restrooms.
- Direct access to a signalized intersection on Newtown Rd
- Plentiful Parking
- Over 38K VPD Newtown Rd
- Easy I-264 access within
  1 mile from Va. Beach Blvd
- \$19.95 SF Base Rent, NNN
- Must See Call 757-816-0182



# **PHOTOS**





# **PHOTOS**





#### PROPERTY DESCRIPTION

Brand new Office and Retail shops located on Newtown Road with close proximity to Va. Beach Boulevard, I-64 and I-264.

The Nexus shops features high-end Retail and Office Suites adjacent to the 268 Unit Nexus Flats apartment community.

Space availability for Nexus Retail shops starts at 1,697 up to 4,330 SF. The Office Suite is 3,995 SF. This highly dense demographic area is in a prime retail corridor with traffic counts of over 47,000 VPD.

### **DEMOGRAPHICS**

| DEMOGRAPHICS    | 1 MILES  | 3 MILES  | 5 MILES  |
|-----------------|----------|----------|----------|
| Est. Population | 19,395   | 99,031   | 286,357  |
| Avg HH Income   | \$62,030 | \$80,774 | \$80,967 |
| Households      | 7,341    | 38,993   | 109,906  |

#### **AERIAL**