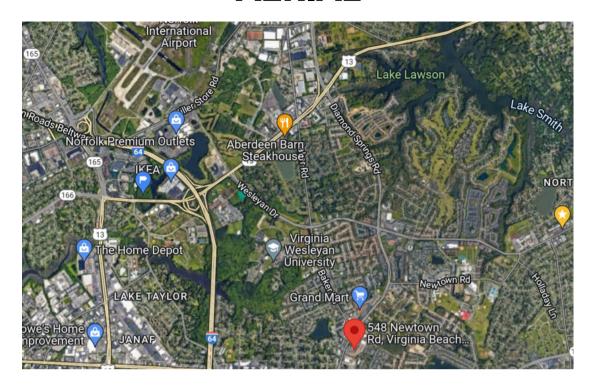

# **PHOTOS**





#### PROPERTY DESCRIPTION

Brand new Office and Retail shops located on Newtown Road with close proximity to Va. Beach Boulevard, I-64 and I-264.

The Nexus shops features high-end Retail and Office Suites adjacent to the 268 Unit Nexus Flats apartment community.

Space availability for Nexus Retail shops starts at 1,697 up to 4,330 SF. The Office Suite is 3,995 SF. This highly dense demographic area is in a prime retail corridor with traffic counts of over 47,000 VPD.

### **DEMOGRAPHICS**

| DEMOGRAPHICS    | 1 MILES  | 3 MILES  | 5 MILES  |
|-----------------|----------|----------|----------|
| Est. Population | 19,395   | 99,031   | 286,357  |
| Avg HH Income   | \$62,030 | \$80,774 | \$80,967 |
| Households      | 7,341    | 38,993   | 109,906  |

#### **AERIAL**



### **SPACE PLAN**