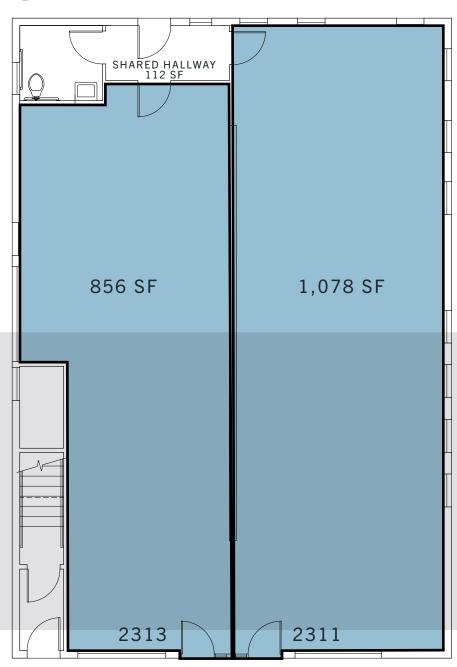

### **Details**

| ADDRESS       | 2311-2313 El Cajon Blvd, San Diego, CA |
|---------------|----------------------------------------|
| PROPERTY TYPE | Ground Floor Retail/Office             |
| SIZE          | 905 - 1,150 SF                         |
| PARKING       | Off street & street parking            |
| CONDITION     | Vanilla Shell                          |
| RATE          | \$3.25 psf, MG + utilities             |