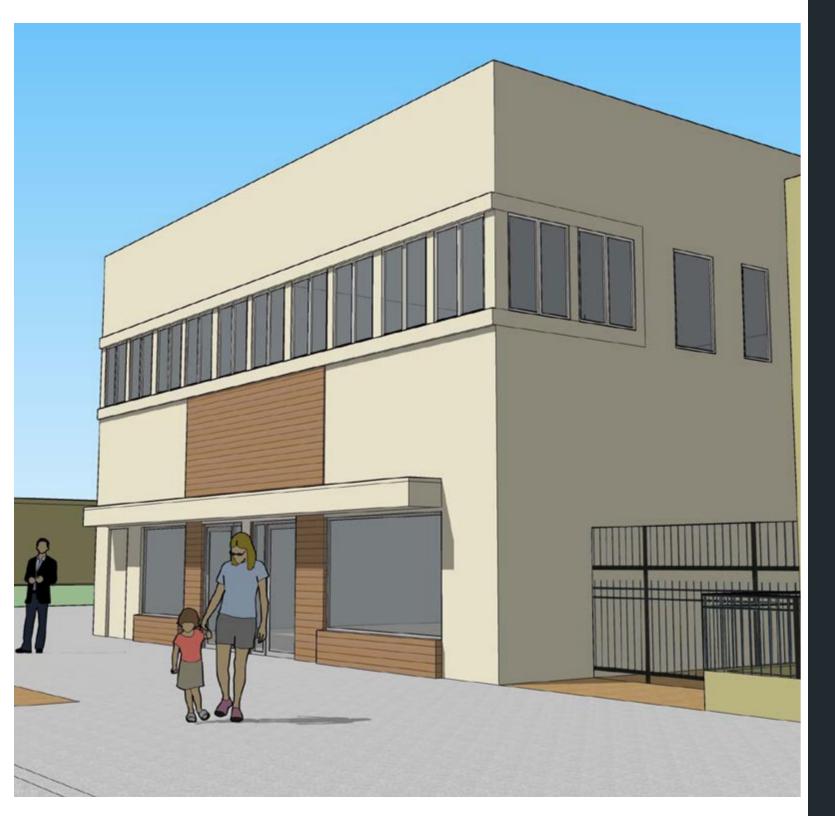

#### GROUND FLOOR RETAIL/OFFICE | NORTH PARK

### **Details**

| ADDRESS       | 2311-2313 El Cajon Blvd, San Diego, CA |
|---------------|----------------------------------------|
| PROPERTY TYPE | Ground Floor Retail/Office             |
| SIZE          | 905 - 1,150 SF                         |
| PARKING       | Off street & street parking            |
| CONDITION     | Vanilla Shell                          |
| RATE          | \$3.25 psf, MG + utilities             |

## Property