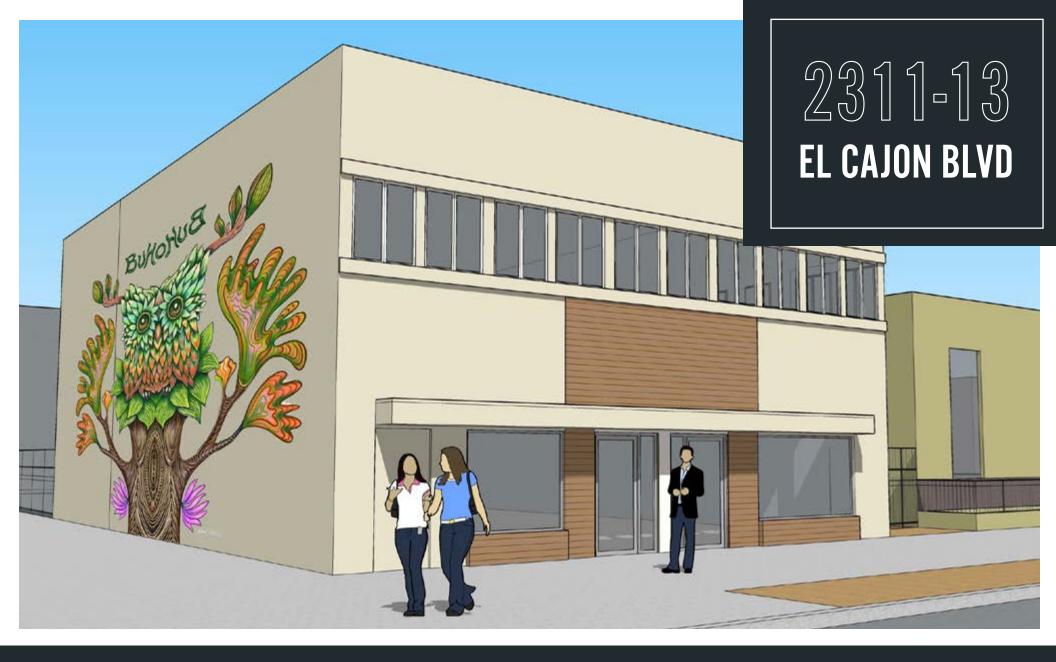

#### GROUND FLOOR RETAIL/OFFICE | NORTH PARK

### **Details**

| ADDRESS       | 2311-2313 El Cajon Blvd, San Diego, CA |
|---------------|----------------------------------------|
| PROPERTY TYPE | Ground Floor Retail/Office             |
| SIZE          | 905 - 1,150 SF                         |
| PARKING       | Off street & street parking            |
| CONDITION     | Vanilla Shell                          |
| RATE          | \$3.25 psf, MG + utilities             |