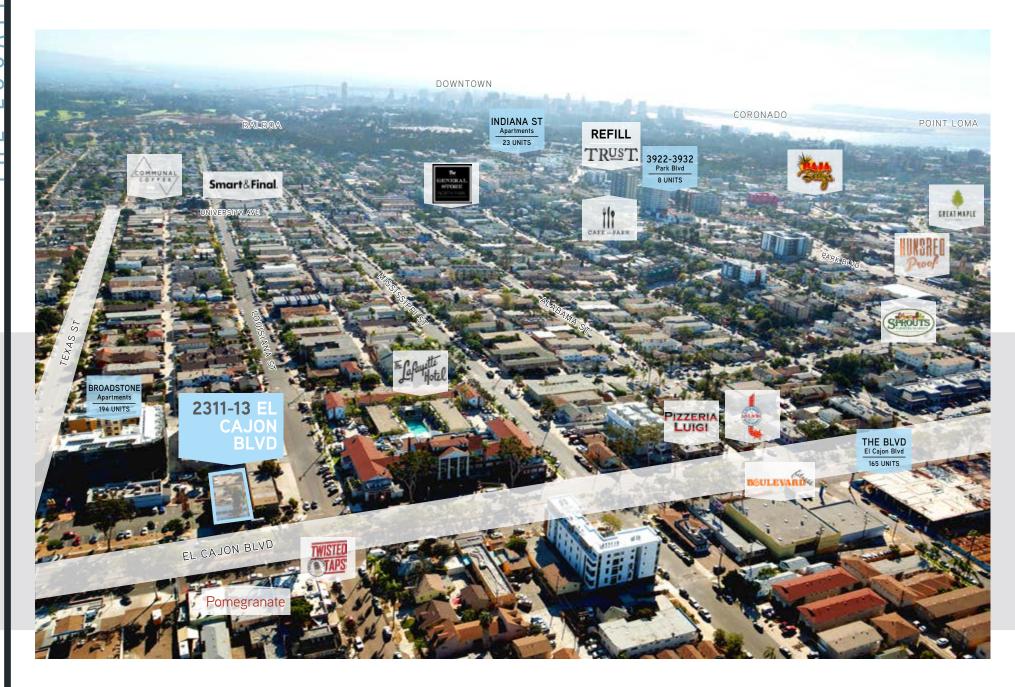

# Highlights

- Prime uptown location filled with coffee shops, boutiques, and diverse restaurants
- Rapid transit increase with El Cajon Blvd turning into a main transportation corridor
- One of San Diego's earliest suburbs for the city's burgeoning population and now the epicenter of another development trend
- With a walk score of 84, this location is proximate to neighborhood amenities
- North Park has an evolving mix of restaurants and retailers inspired by the recent development that has taken place
- Opportunity zone will see tremendous growth over the next few years