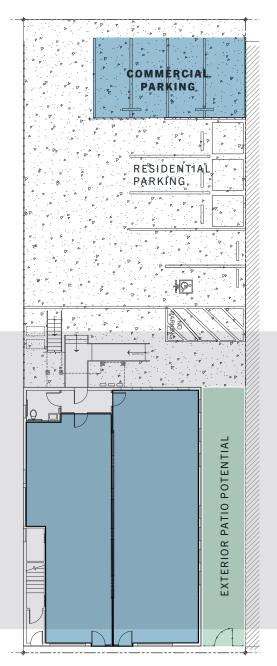

### **Details**

| ADDRESS       | 2311-2313 El Cajon Blvd, San Diego, CA |
|---------------|----------------------------------------|
| PROPERTY TYPE | Ground Floor Retail/Office             |
| SIZE          | 905 - 1,150 SF                         |
| PARKING       | Off street & street parking            |
| CONDITION     | Vanilla Shell                          |
| RATE          | \$3.25 psf, MG + utilities             |